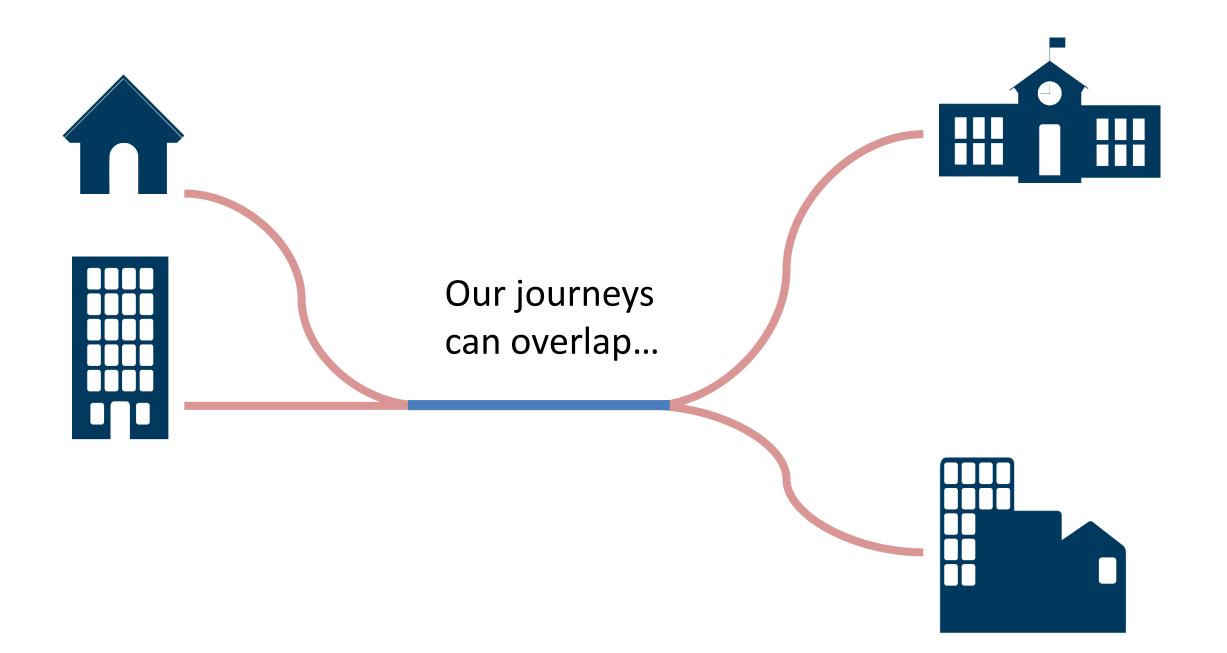

## ...with a journey in between.

...as other people in our region have places to go.

...present the quickest and most direct way to get to our destinations.

Corridors are not just roadways...

Corridors are areas that support different kinds of travel...