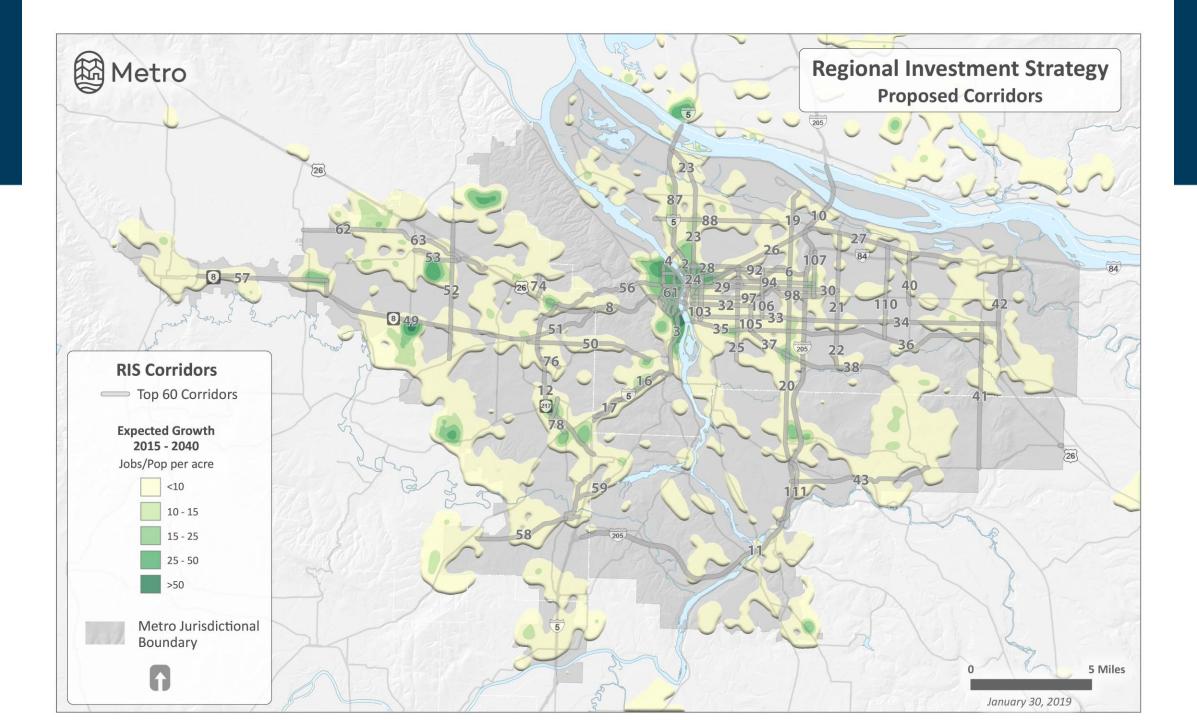

#### Meet some corridors...

Corridors have needs... because people do.

- Arrive on time
- Travel safely
- Access more opportunities
- Take pride in community

#### We have to prioritize.

- Where can we bring the greatest benefits?
- Where do communities most need investment?
- Where are solutions ready?
- Where can we get ahead of growth?