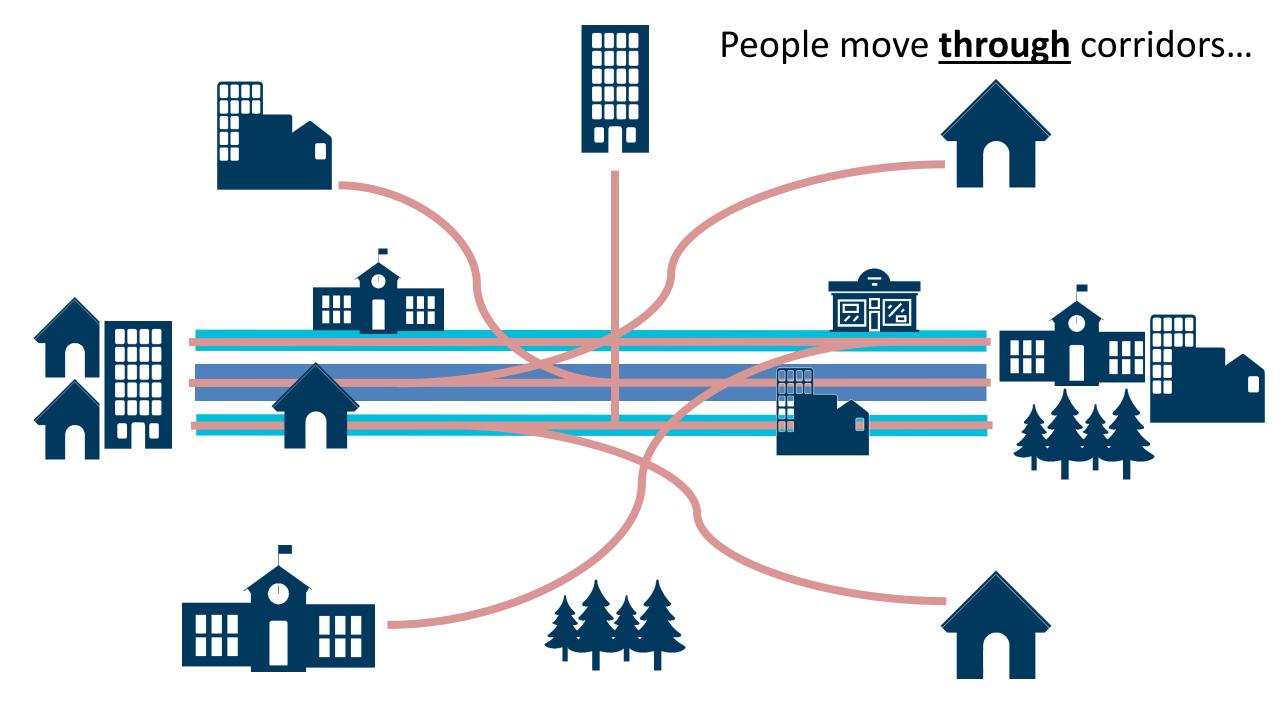

#### ... in corridors across the region.

#### ...people move **within** corridors...