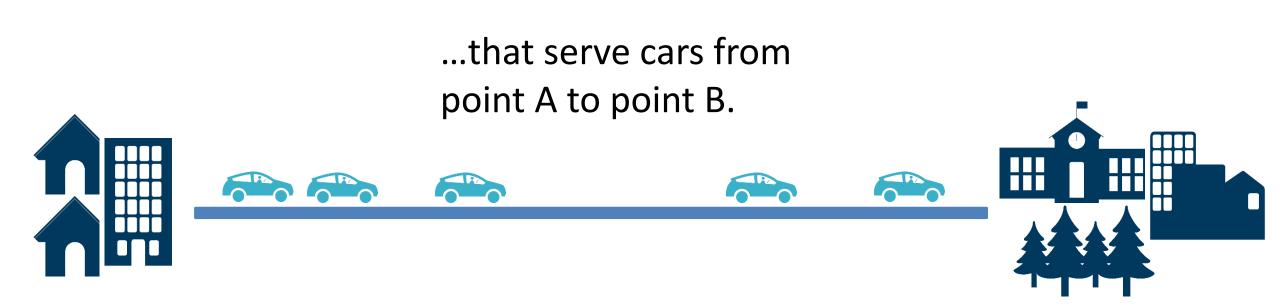

## ...with a journey in between.

...as other people in our region have places to go.

...present the quickest and most direct way to get to our destinations.

Corridors are not just roadways...

Corridors are areas that support different kinds of travel...