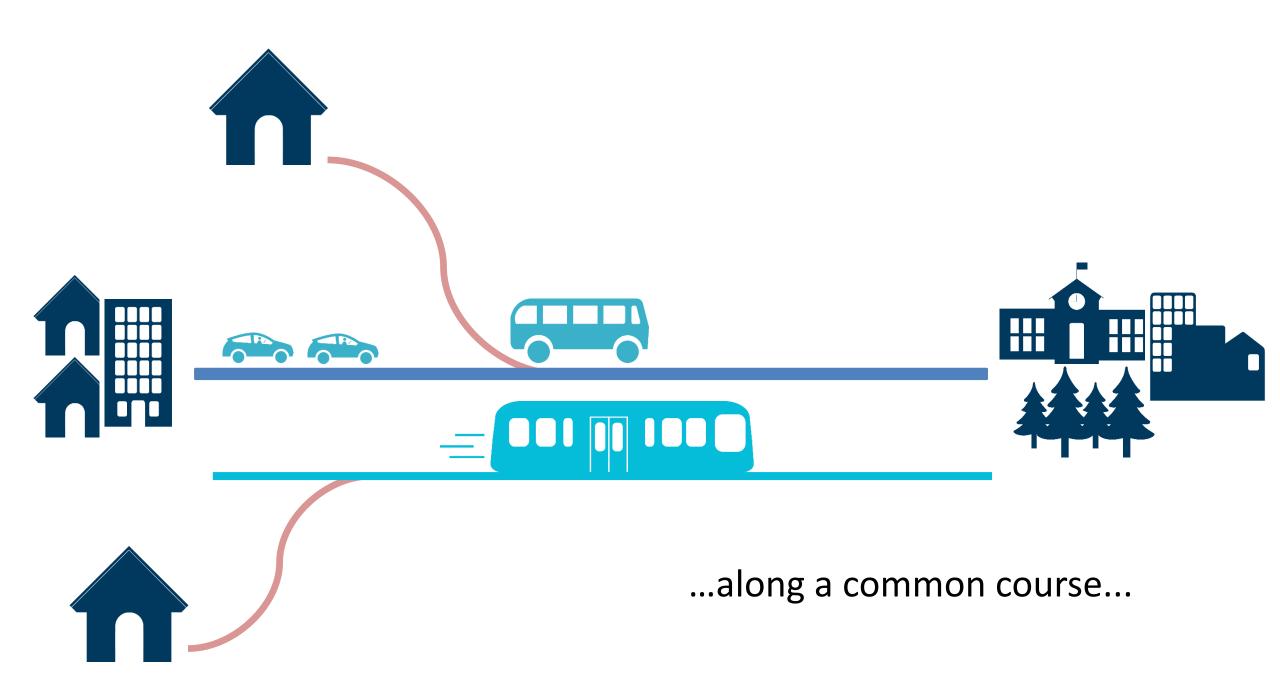

### We all have places we start from...

## ...and places we're trying to go...

## ...with a journey in between.

...as other people in our region have places to go.

...present the quickest and most direct way to get to our destinations.

Corridors are not just roadways...

Corridors are areas that support different kinds of travel...