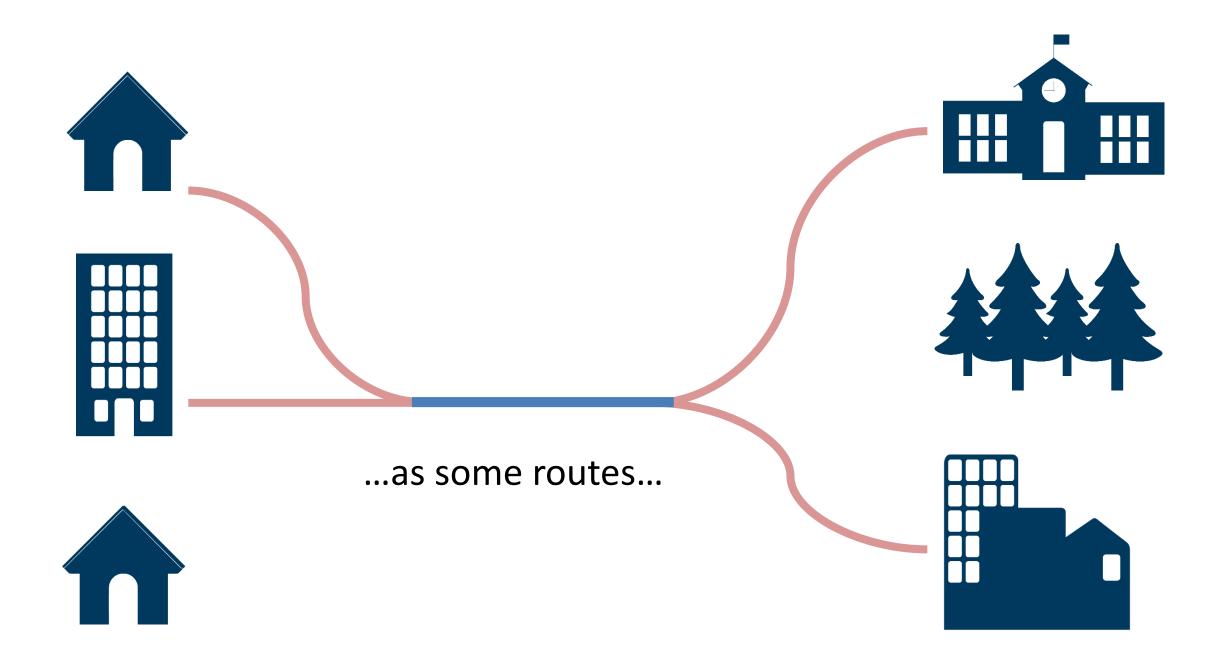

### We all have places we start from...

## ...and places we're trying to go...

## ...with a journey in between.

...as other people in our region have places to go.

...present the quickest and most direct way to get to our destinations.

Corridors are not just roadways...

Corridors are areas that support different kinds of travel...