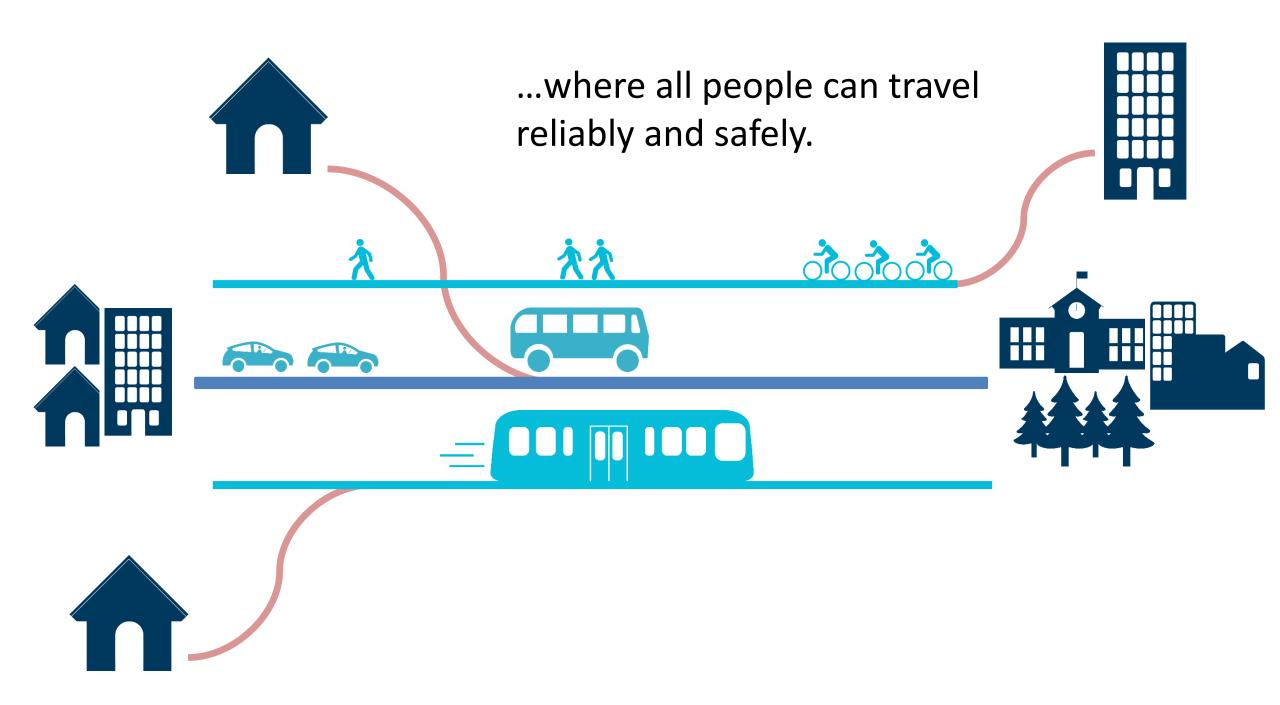

## ...with a journey in between.

...as other people in our region have places to go.

...present the quickest and most direct way to get to our destinations.

Corridors are not just roadways...

Corridors are areas that support different kinds of travel...