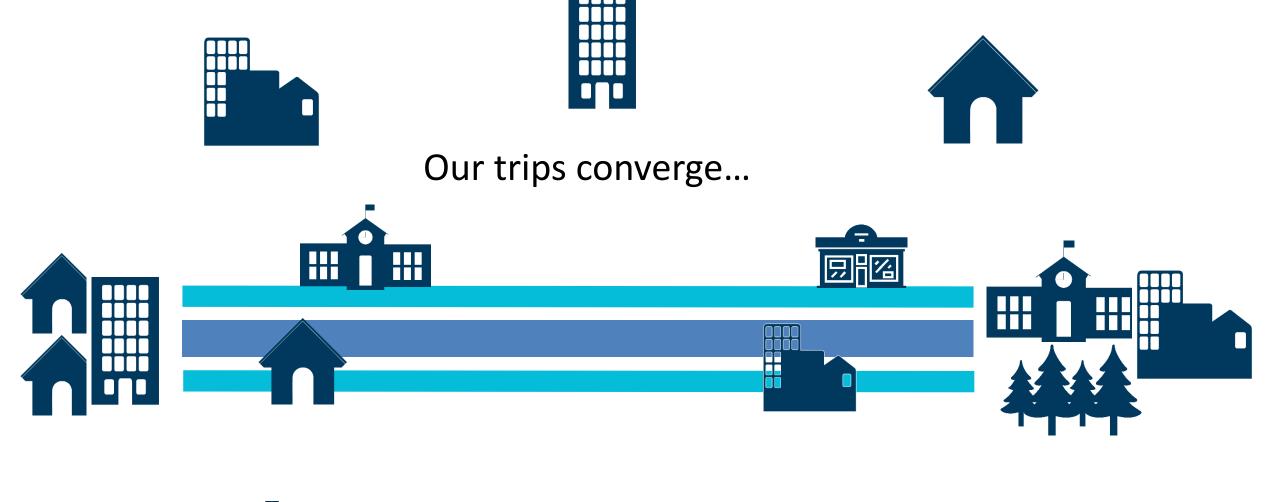

## ...with a journey in between.

...as other people in our region have places to go.

...present the quickest and most direct way to get to our destinations.

Corridors are not just roadways...

Corridors are areas that support different kinds of travel...