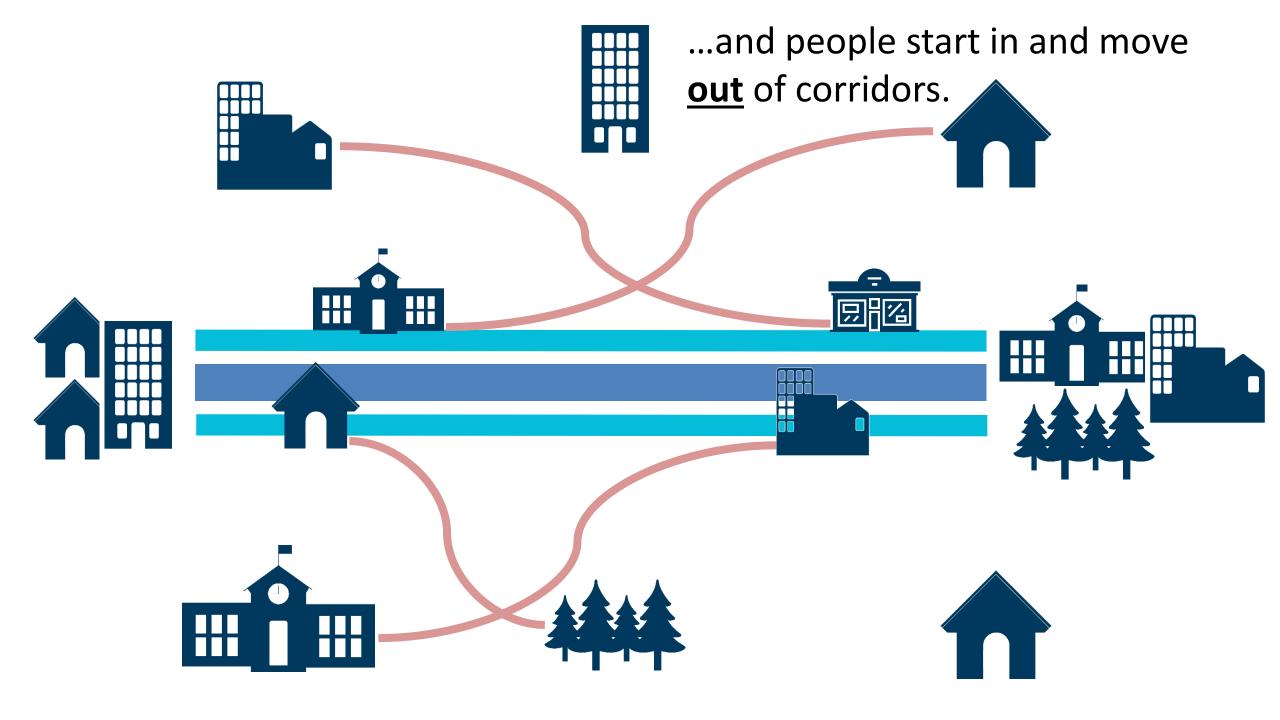

#### ...people move **within** corridors...

#### ...and more people move here...