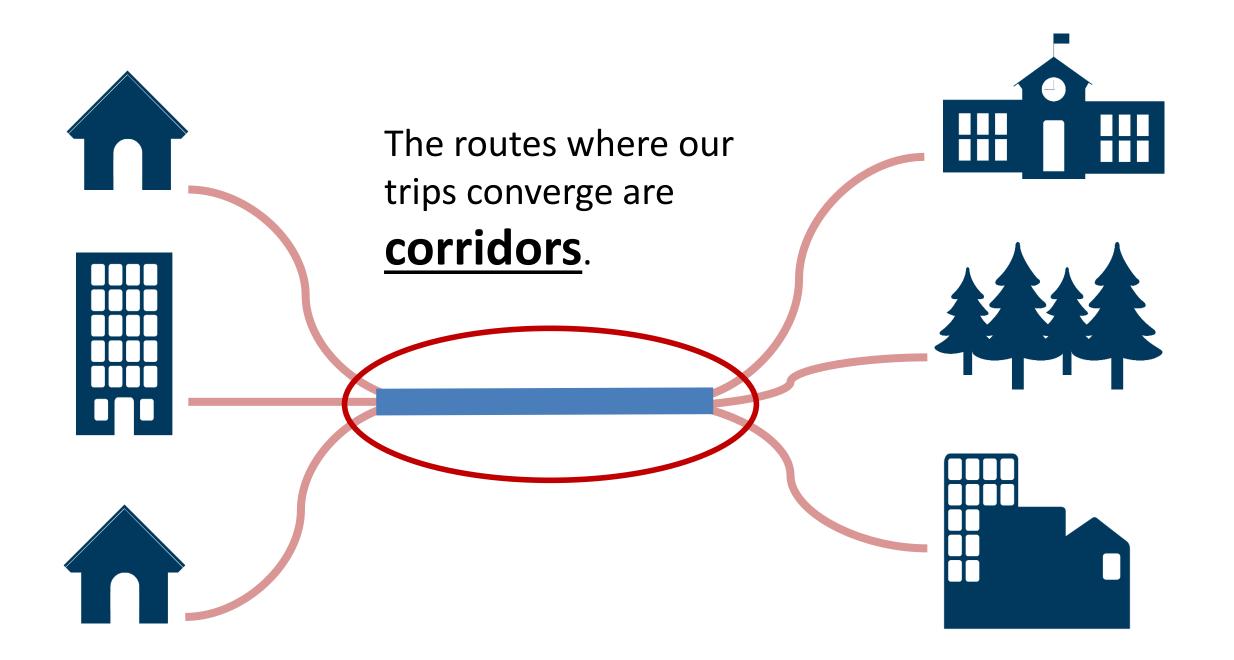

## ...with a journey in between.

...as other people in our region have places to go.

...present the quickest and most direct way to get to our destinations.

Corridors are not just roadways...

Corridors are areas that support different kinds of travel...

## ...affecting the region's whole network.

**Corridors connect us all.** 