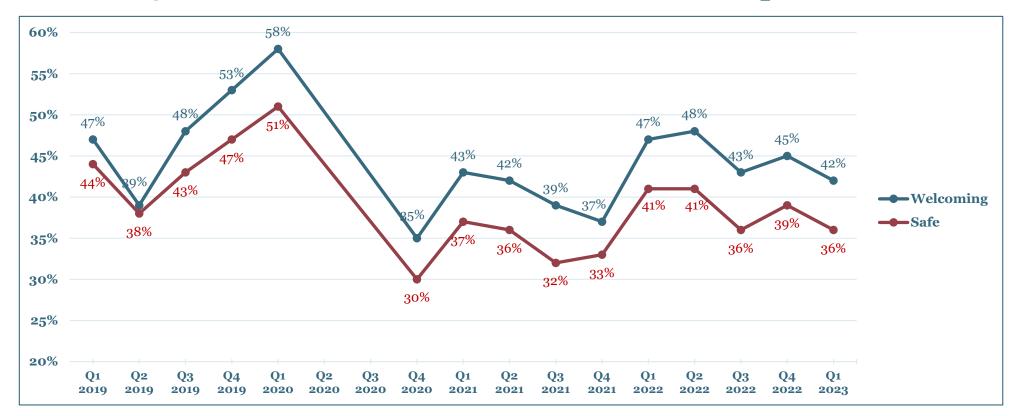

# FY2022 Economic Impact Analysis Completed

MERC contracts with Crossroads Consulting to annually measure the economic impact of each of the visitor venues. This annual cycle was paused during the pandemic when the venues were largely shuttered. Evaluation resumed for FY2021-22. A summary of the FY2021-22 Economic Impact results is in the table below. A more comprehensive report will be presented to the commission and available to the public soon.

\*\*Economic Impact Studies not completed in FY2020 & FY2021

Metro's four visitor venues generated \$428M in direct, indirect, and induced economic impact and supported 3,160 jobs in FY2021-22. This is roughly half the economic impact of FY2018-19 and reflects staggered re-opening dates for the various venues. The Zoo was fully re-opened in FY2022 and consequently its economic impact is roughly 90% of its pre-pandemic levels. The MERC Venues reopened in the 2nd quarter of FY2021-22 and experienced a more gradual recovery as attendees slowly built comfort with in-person events. Staff anticipates that FY2022-23's economic impact will be at or near pre-pandemic levels as MERC operations continue to recover.