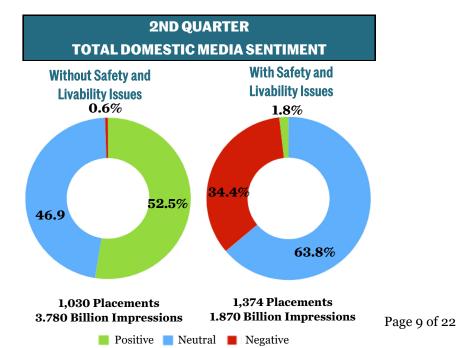

ts because they are most influential to potential visitors.

| TARGETED INTERNATIONAL MEDIA* | Q2 | YTD |
|-------------------------------|----|-----|
| Placements                    | 0  | 0   |
| Impressions                   | 0  | 0   |

International print and online media outlets strategically targeted by Travel Portland's public relations efforts in international markets, including, but not limited to: United Kingdom. The Netherlands. Oceania and Canada.

<sup>\*</sup>International media results on hold for FY 23

| MEDIA ENGAGEMENTS FOR MINORITY-OWNED | <b>Q2</b> | YTD |
|--------------------------------------|-----------|-----|
| Engagements                          | 267       | 426 |

A media engagement is defined as an interaction with media regarding a single topic or issue.





# 2ND QUARTER TOTAL DOMESTIC MEDIA NARRATIVE: KEY MESSAGES PLACEMENTS & IMPRESSIONS





| ARTICLES         |                | MERC                                                                            |        |                      |            |
|------------------|----------------|---------------------------------------------------------------------------------|--------|----------------------|------------|
| Publication Date | Outlet         | Headline                                                                        | Medium | Total<br>Circulation | Placements |
| December 2022    | Smart Meetings | Portland's Most Livable City Designation Reflects Steps to Ensure Public Safety | Online | 33,090               | 1          |
| December 2022    | Smart Meetings | Reduce an