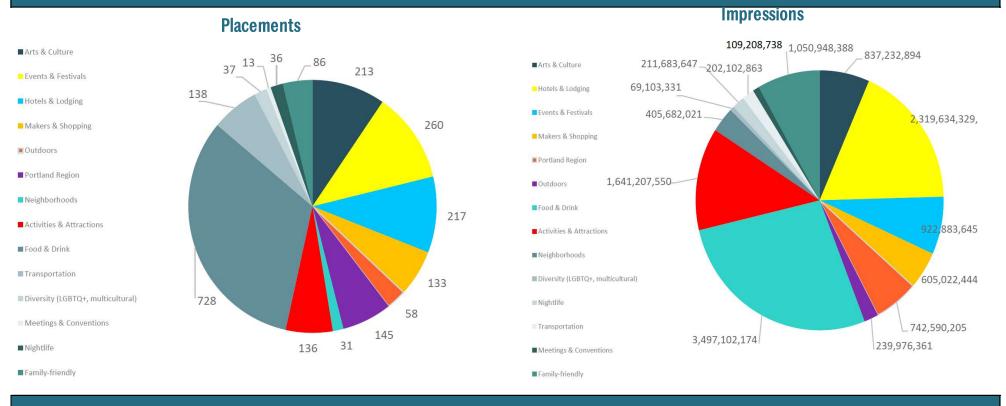

IA* | Q2 | YTD |
|-------------------------------|----|-----|
| Placements                    | 0  | 0   |
| Impressions                   | 0  | 0   |

International print and online media outlets strategically targeted by Travel Portland's public relations efforts in international markets, including, but not limited to: United Kingdom. The Netherlands. Oceania and Canada.

<sup>\*</sup>International media results on hold for FY 23

| MEDIA ENGAGEMENTS FOR MINORITY-OWNED | <b>Q2</b> | YTD |
|--------------------------------------|-----------|-----|
| Engagements                          | 267       | 426 |

A media engagement is defined as an interaction with media regarding a single topic or issue.





# 2ND QUARTER TOTAL DOMESTIC MEDIA NARRATIVE: KEY MESSAGES PLACEMENTS & IMPRESSIONS





| ARTICLES         |                | MERC                                                                            |        |                      |            |
|------------------|----------------|---------------------------------------------------------------------------------|--------|----------------------|------------|
| Publication Date | Outlet         | Headline                                                                        | Medium | Total<br>Circulation | Placements |
| December 2022    | Smart Meetings | Portland's Most Livable City Designation Reflects Steps to Ensure Public Safety | Online | 33,090               | 1          |
| December 2022    | Smart Meetings | Reduce and Reuse: Meeting Spaces Go<br>Green                                    | Online | 33,090