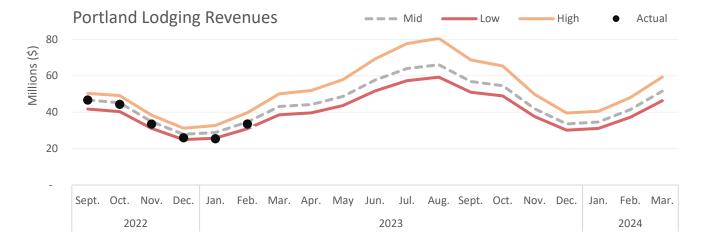

# **Monitoring FY2022-23 Tax Revenues**

While February's winter storm may have hurt event attendance, it increased lodging activity. Lodging revenues during the storm were near summer peak season activity as individuals dealt with hazardous travel conditions and power outages. This contributed to a slight uptick in February's lodging numbers versus the prior month's trends.