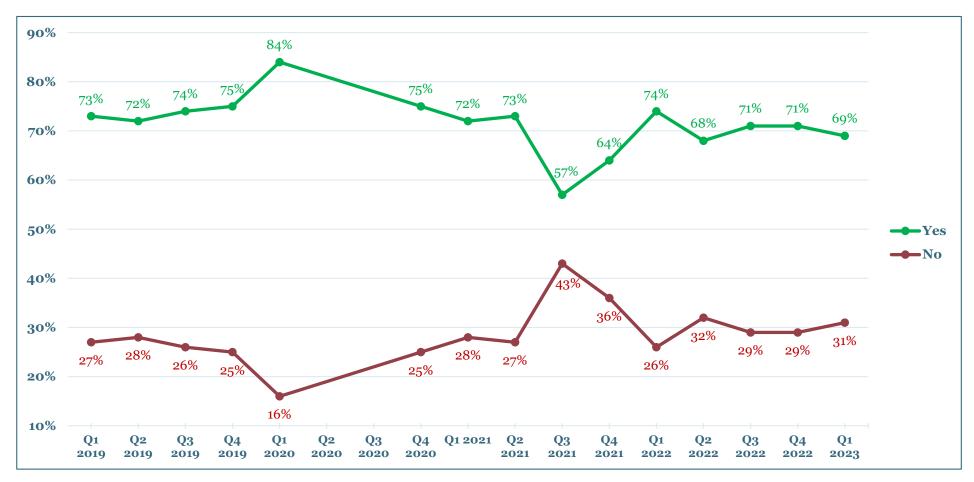

# FY2022 Economic Impact Analysis Completed

MERC contracts with Crossroads Consulting to annually measure the economic impact of each of the visitor venues. This annual cycle was paused during the pandemic when the venues were largely shuttered. Evaluation resumed for FY2021-22. A summary of the FY2021-22 Economic Impact results is in the table below. A more comprehensive report will be presented to the commission and available to the public soon.

\*\*Economic Impact Studies not completed in FY2020 & FY2021

Metro's four visitor venues generated \$428M in direct, indirect, and induced economic impact and supported 3,160 jobs in FY2021-22. This is roughly half the economic impact of FY2018-19 and reflects staggered re-opening dates for the various venues. The Zoo was fully re-opened in FY2022 and consequently its economic impact is roughly 90% of its pre-pandemic levels. The MERC Venues reopened in the 2nd quarter of FY2021-22 and experienced a more gradual recovery as attendees slowly built comfort with in-person events. Staff anticipates that FY2022-23's economic impact will be at or near pre-pandemic levels as MERC operations continue to recover.