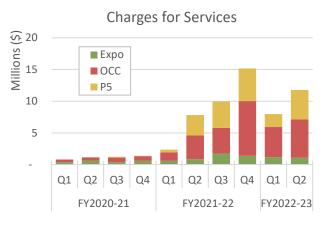

# FY2022 Economic Impact Analysis Completed

MERC contracts with Crossroads Consulting to annually measure the economic impact of each of the visitor venues. This annual cycle was paused during the pandemic when the venues were largely shuttered. Evaluation resumed for FY2021-22. A summary of the FY2021-22 Economic Impact results is in the table below. A more comprehensive report will be presented to the commission and available to the public soon.

|                            | FY2016  | FY2017  | FY2018  | FY2019  | FY2020** | FY2021**    | FY2022        |
|----------------------------|---------|---------|---------|---------|----------|-------------|---------------|
| MERC Charges for Services* | \$50.5  | \$47.7  | \$50.6  | \$56.8  | \$37.5   | \$4.5       | \$35.3        |
| Economic Impact*           |         |         |         |         |          |             |               |
| Oregon Zoo                 | 103.2   | 101.6   | 88.9    | 92.5    |          |             | 86.8          |
| Oregon Convention Center   | 729.2   | 625.8   | 528.5   | 655.1   |          |             | 262.6         |
| Portland'5                 | 93.4    | 104.4   | 84.5    | 82.4    |          |             | 55.7          |
| Portland Expo Center       | 43.3    | 47.0    | 54.8    | 47.0    |          |             | 22.9          |
| TOTAL                      | \$969.0 | \$878.9 | \$756.7 | \$877.0 |          | _           | \$428.0       |
|                            |         |         |         |         |          | *Figures in | Millions (\$) |
| Total Jobs Supported       | 9,950   | 8,470   | 7,160   | 8,050   |          |             | 3,160         |