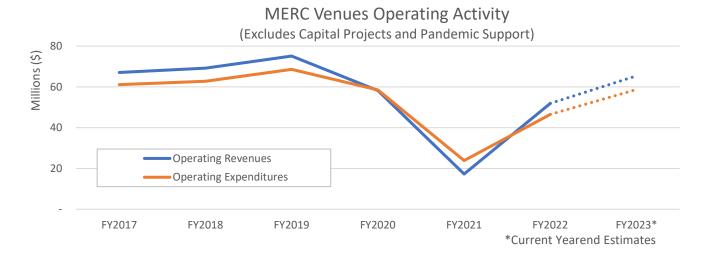

# **Venue-wide Trends**

The venues-wide financial trajectory continues to point to a continuing recovery in FY2022-23. Yearend revenue expectations increased \$745K or 1.2% higher than the prior month's yearend estimate. Year operating expenditure estimates are down \$422K or 0.7% from March's financial report. Total financial activity is roughly 10% below FY2019 but operating margins have recovered to their pre-pandemic levels.