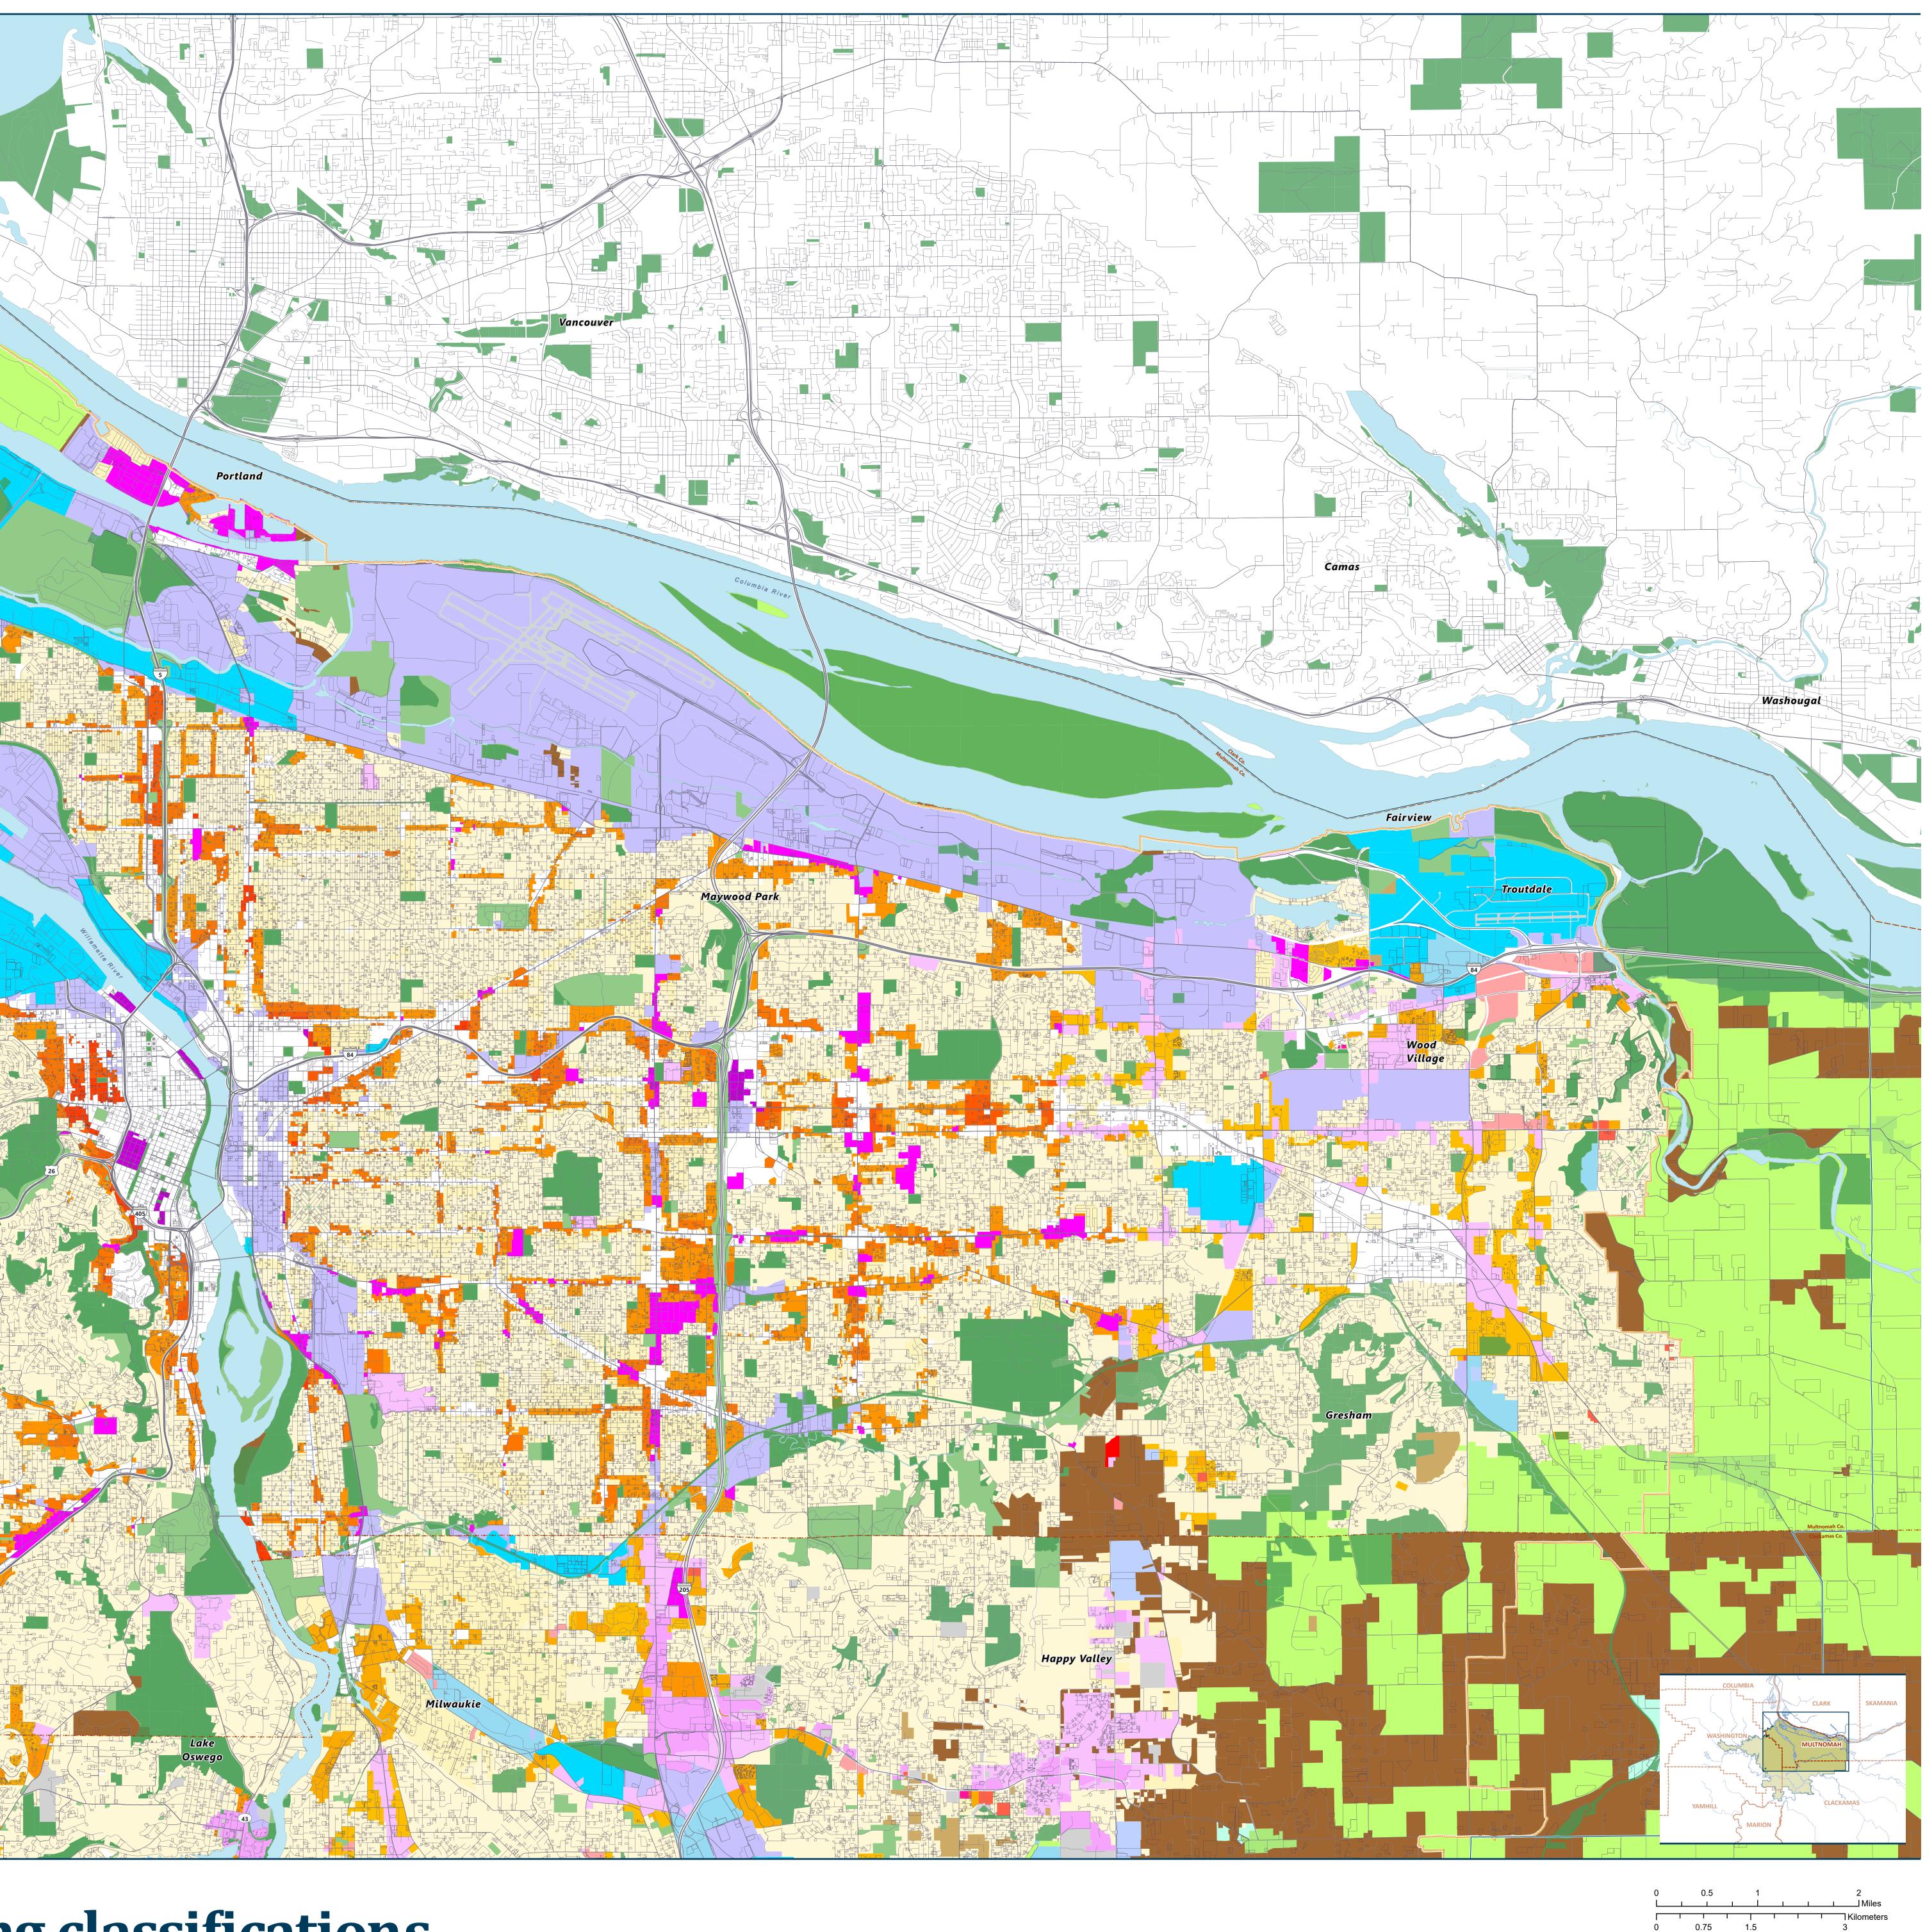

## Legend

|      | Legend                                                                                                            |
|------|-------------------------------------------------------------------------------------------------------------------|
|      | Taxlots                                                                                                           |
|      | Metro jurisdictional boundary                                                                                     |
|      | Urban growth boundary                                                                                             |
| £    | County boundary                                                                                                   |
|      | Park and/or natural area                                                                                          |
| Zoni | ng                                                                                                                |
|      | Exclusive Farm or Forest Use                                                                                      |
|      | Rural Commecial                                                                                                   |
|      | Central Commercial                                                                                                |
|      | General Commercial                                                                                                |
|      | Neighborhood Commercial                                                                                           |
|      | Office Commercial                                                                                                 |
|      | Industrial Office                                                                                                 |
|      | Industrial Campus                                                                                                 |
|      | Heavy Industrial                                                                                                  |
|      | Light Industrial                                                                                                  |
|      | Multi Family (4-15 Dwelling Units per acre)                                                                       |
|      | Multi Family (16-20 Dwelling Units per acre))                                                                     |
|      | Multi Family (21-25 Dwelling Units per acre)                                                                      |
|      | Multi Family (26-30 Dwelling Units per acre)                                                                      |
|      | Multi Family (31-35 Dwelling Units per acre)                                                                      |
|      | Multi Family (36-45 Dwelling Units per acre)                                                                      |
|      | Multi Family (46+ Dwelling Units per acre)                                                                        |
|      | Mixed Use Residential (4-15 Dwelling Units per acre)                                                              |
|      | Mixed Use Residential (16-20 Dwelling Units per acre)                                                             |
|      | Mixed Use Residential (21-25 Dwelling Units per acre)                                                             |
|      | Mixed Use Residential (26-30 Dwelling Units per acre)                                                             |
|      | Mixed Use Residential (31-35 Dwelling Units per acre)                                                             |
|      | Mixed Use Residential (36-45 Dwelling Units per acre)                                                             |
|      | Mixed Use Residential (46 -65 Dwelling Units per acre)                                                            |
|      | Mixed Use Residential (66-100 Dwelling Units per acre)<br>Mixed Use Residential (101-125 Dwelling Units per acre) |
|      | Mixed Use Residential (126-700 Dwelling Units per acre)                                                           |
|      | Public Facilities                                                                                                 |
|      | Parks & Open Spaces                                                                                               |
|      | Rural Industrial                                                                                                  |
|      | Future Urban Development                                                                                          |
|      | Rural Residential or Future Urban                                                                                 |
|      | Single Family (1 Dwelling Unit per acre)                                                                          |
|      | Single Family (2 Dwelling Units per acre)                                                                         |
|      | Single Family (3 Dwelling Units per acre)                                                                         |
|      | Single Family (4 Dwelling Units per acre)                                                                         |
|      | Single Family (5 Dwelling Units per acre)                                                                         |
|      | Single Family (6 Dwelling Units per acre)                                                                         |
|      | Single Family (7 Dwelling Units per acre)                                                                         |
|      | Single Family (8 Dwelling Units per acre)                                                                         |
|      | Single Family (9 Dwelling Units per acre)                                                                         |
|      | Single Family (10 Dwelling Units per acre)                                                                        |
|      | Single Family 11 Dwelling Units per acre)                                                                         |
|      | Single Family (12 Dwelling Units per acre)                                                                        |
|      | Single Family (14 Dwelling Units per acre)                                                                        |
|      | Single Family (15 Dwelling Units per acre)                                                                        |
|      | Single Family (16 Dwelling Units per acre)                                                                        |
|      |                                                                                                                   |

## **Generalized zoning classifications** Urban Multnomah County

View source data at: <u>https://rlis-discovery-drcmetro.hub.arcgis.com/</u>

The information on this map was derived from digital databases on Metro's GIS. Care was taken in the creation of this map. Metro cannot accept any responsibility for errors, omissions, or positional accuracy. There are no warranties, expressed or implied, including the warranty of merchantability or fitness for a particular purpose, accompanying this product. However, notification of any errors are appreciated.