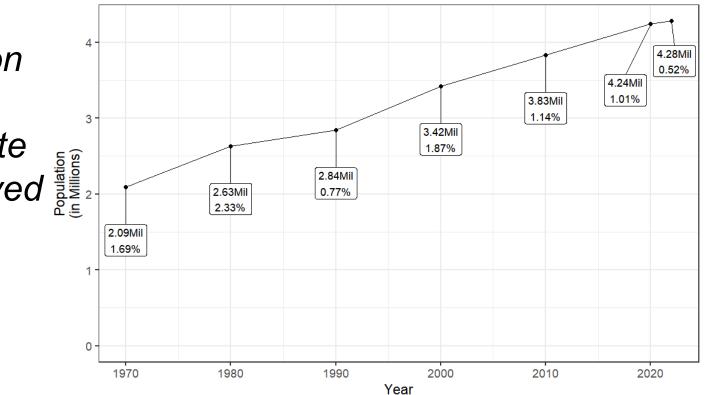

#### **Oregon Population**

Oregon's population has continued to grow, albeit at a rate slower than observed in the past.

#### Oregon Population Change