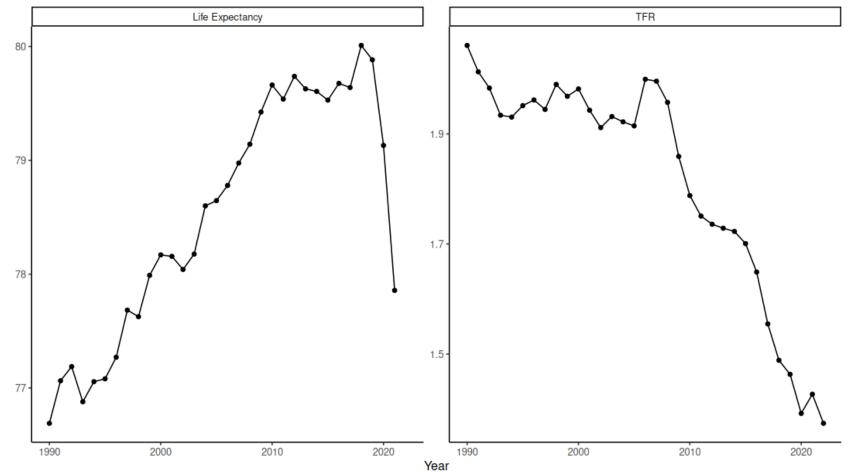

gon's population has largely grown due to migration in recent years.



### **Oregon Births Over Time**

Births have been on the decline since 2009, a pattern exacerbated by COVID-19.



#### **Oregon Deaths Over Time**

Deaths have continued to increase over time as population both grows and ages.



### **Oregon Race and Ethnicity**

Portland State

The Oregon population has continued to diversify Population (in millions) over time as growth of non-White populations outpaces White population growth.



Oregon Population By Racial and Ethnic Groups



# Comments & Questions? Contact PRC

Email: askprc@pdx.edu Telephone: 503-725-3922

## **Preliminary Population Projections**

https://www.pdx.edu/population-research/population-estimate-reports

## Vital Trends



**Oregon Vital Trends**