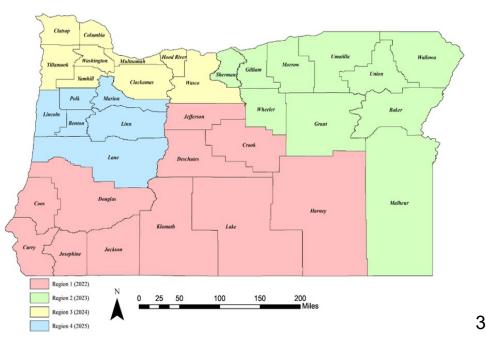

# **PSUPRC** Population Forecasts

Under the OPFP, the Population Research Center (PRC) produces projections for the population of Oregon counties and Urban Growth Boundary (UGB) areas. Currently PSUPRC is tasked with forecasting counties in the Region 3 area by July 1st, 2024.

#### **Region 3 Forecasts:**

- Clatsop
- Clackamas
- Columbia
- Hood River
- Tillamook
- Wasco
- Washington
- Yamhill

OPFP Regions by County (2022-2025)