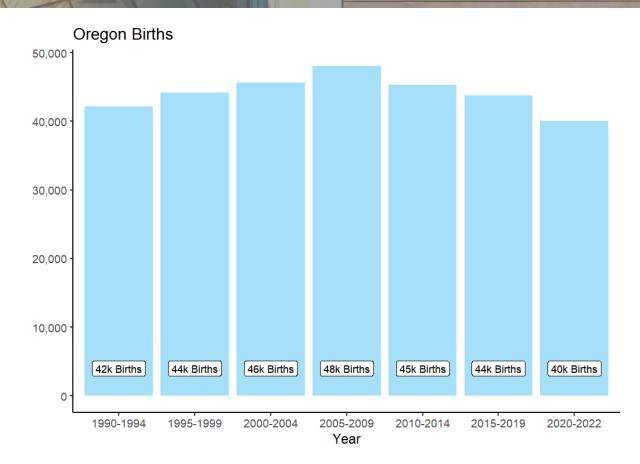

### **Oregon Births Over Time**

Births have been on the decline since 2009, a pattern exacerbated by COVID-19.