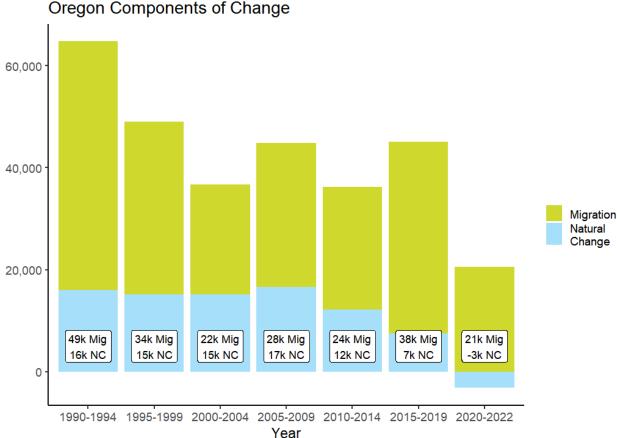

#### **Oregon Population**

Oregon's population has largely grown due to migration in recent years.