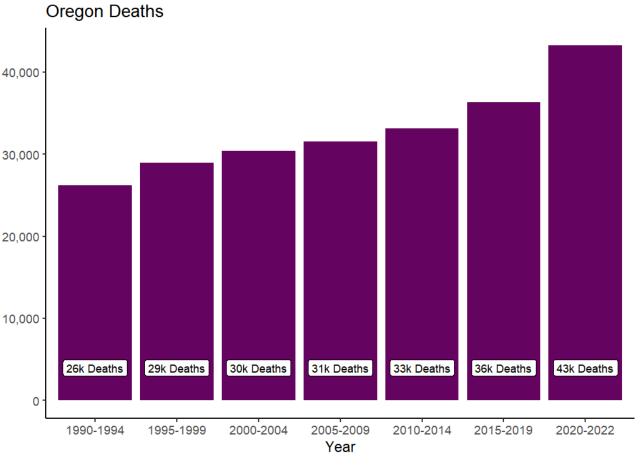

#### **Oregon Deaths Over Time**

Deaths have continued to increase over time as population both grows and ages.