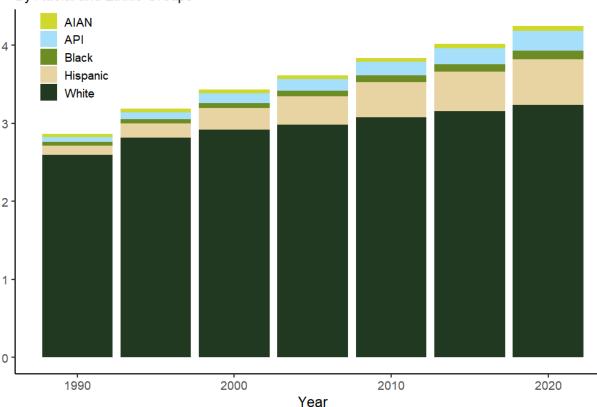

### **Oregon Race and Ethnicity**

Portland State

The Oregon population has continued to diversify Population (in millions) over time as growth of non-White populations outpaces White population growth.

Oregon Population By Racial and Ethnic Groups