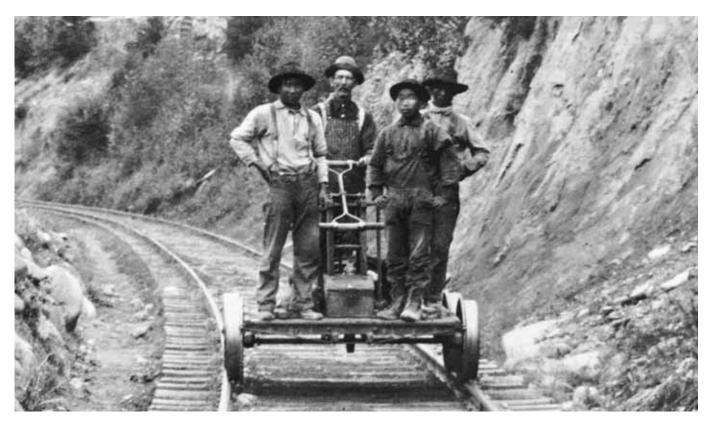

- 病患的診斷包含
- 失智症
- 癲癇
- 憂鬱症
- 躁鬱症
- 酒精或鴉片成癮
- 病患也包含發展障礙患者:如肢體障礙,學習障礙,語言障礙,或 是行為障礙

歷史: 俄勒岡精神病院的患者