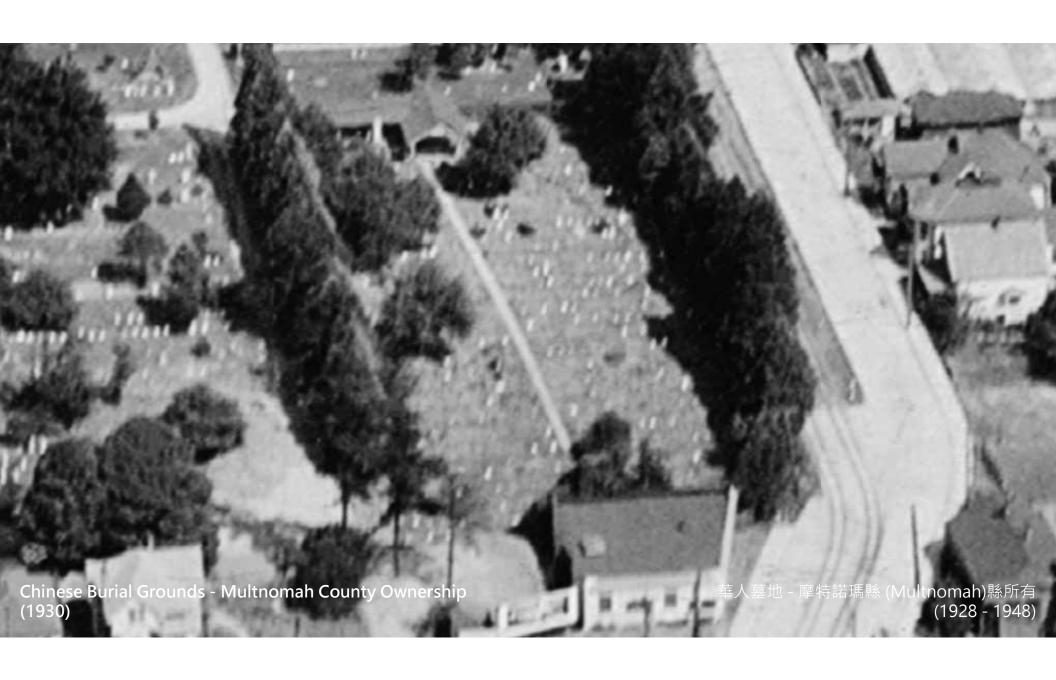

- •2021: Researchers hired to better understand who was buried at Block 14
- 被埋葬在第14區
- Records found for 185 patients
- 紀錄顯示共有185位逝世的病患
- Block 10 referenced as "asylum" burial ground," with 54 documented patient burials
- 第10區被視為"精神病院墓地", 紀錄顯示共有54位病患埋葬於此
- "Highly improbable" any patients were buried at Block 14
- 有病患埋葬在第14區的可能性非 常的低