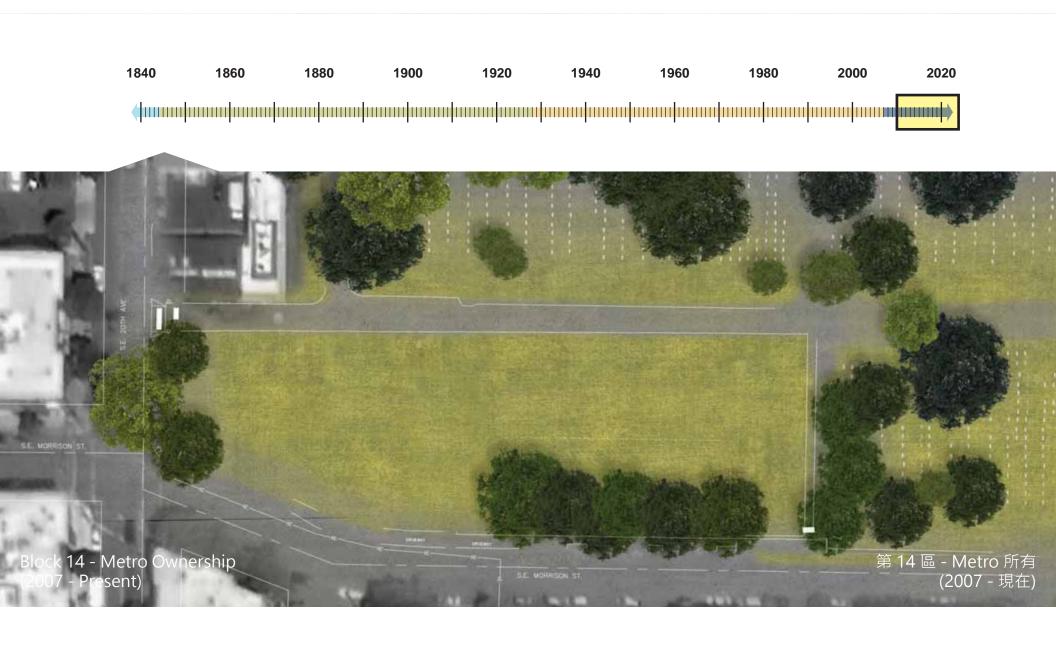

## Block 14: Chinese Burial ···· Grounds(1891 - 1928)

第14區華人墓地 (1891-1928):

Approximate Chinese burials: 粗估第14區華人墓地埋葬人數: