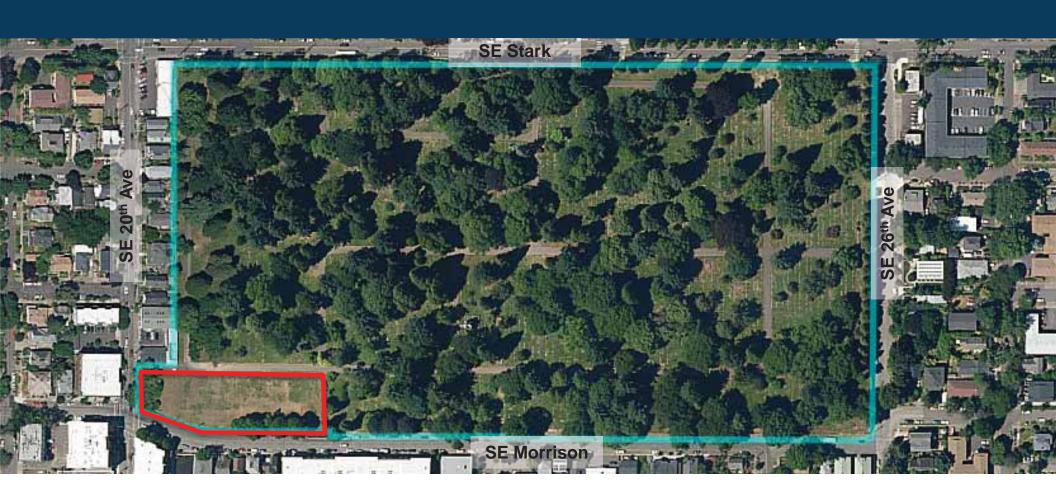

## Block 14: Chinese Burial ···· Grounds(1891 - 1928)

第14區華人墓地 (1891-1928):

Approximate Chinese burials: 粗估第14區華人墓地埋葬人數: