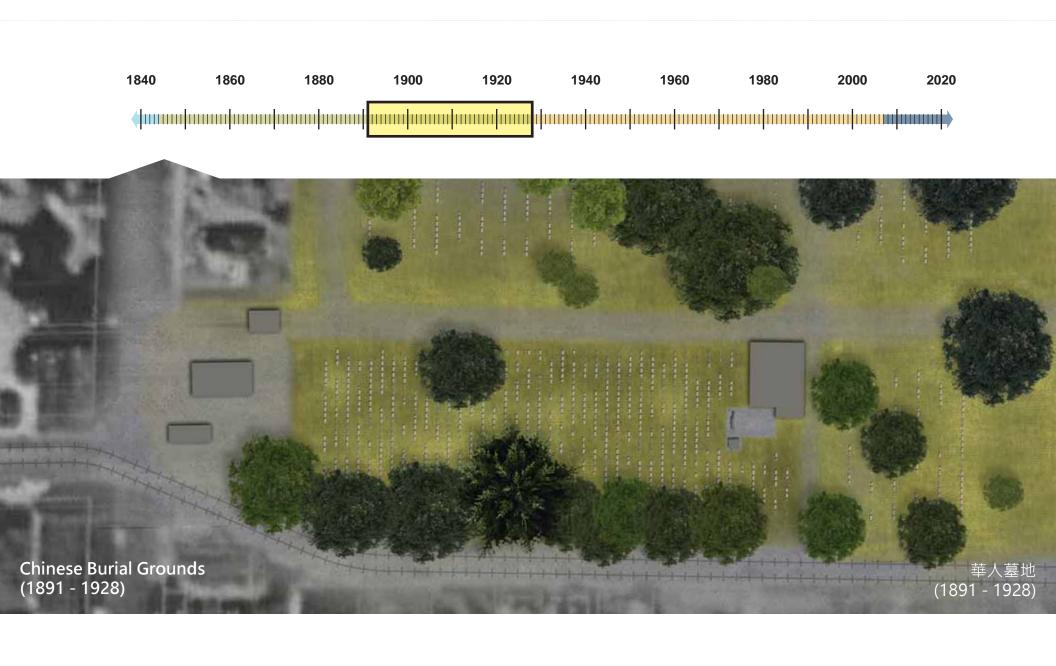

## Block 14: Chinese Burial ···· Grounds(1891 - 1928)

第14區華人墓地 (1891-1928):

Approximate Chinese burials: 粗估第14區華人墓地埋葬人數: