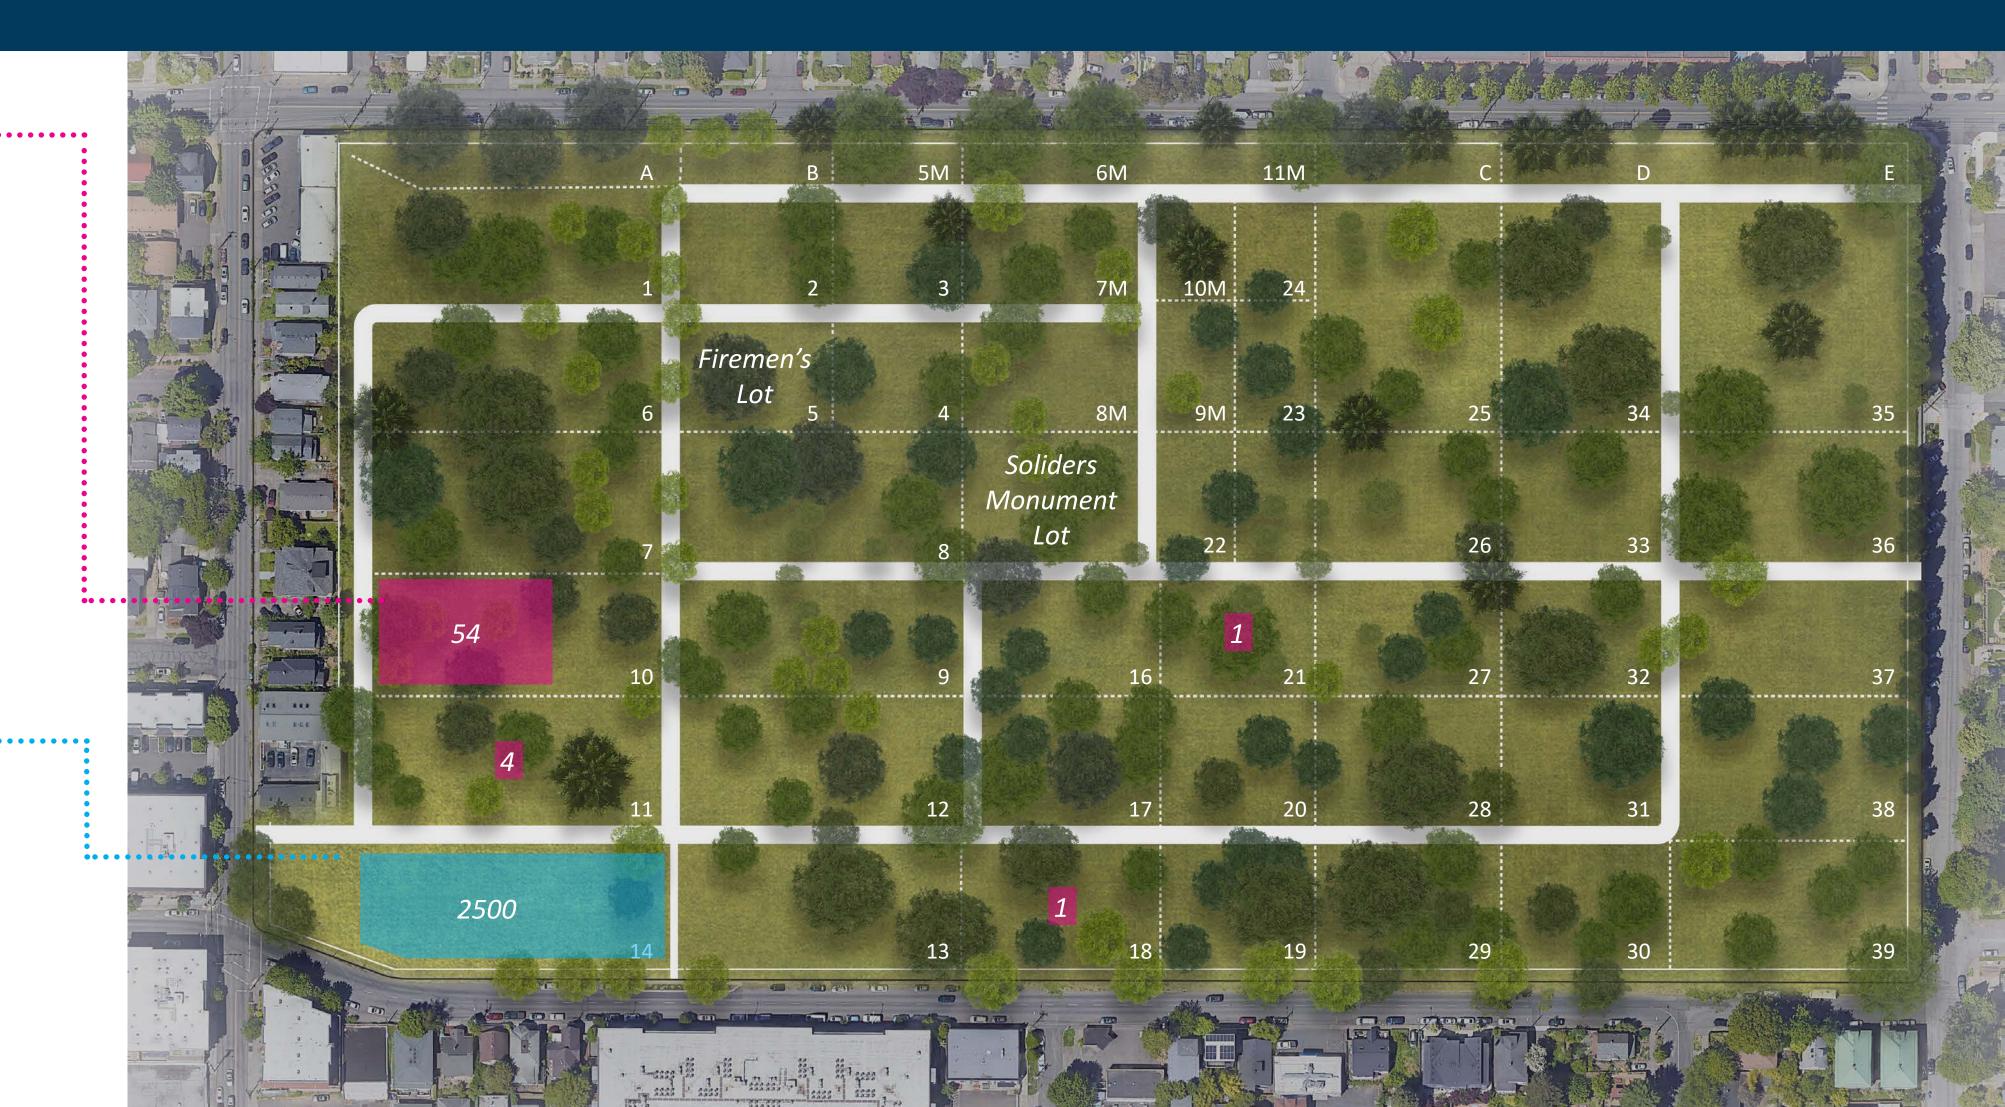

# Approximate OHI patient burials:

粗估俄勒岡精神病院的患者埋葬人數:

• Block 10: 54

• Block 11: 4

• Block 18: 1

• Block 21: 1

## Block 14: Chinese Burial ···· Grounds(1891 - 1928)

第14區華人墓地 (1891-1928):

Approximate Chinese burials: 粗估第14區華人墓地埋葬人數: