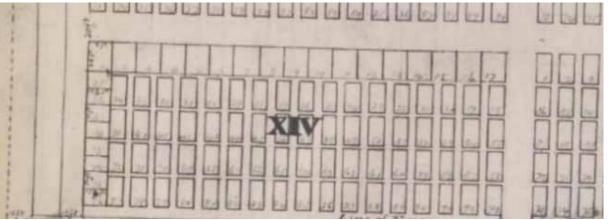

## Block 14: Chinese Burial ···· Grounds(1891 - 1928)

第14區華人墓地 (1891-1928):

Approximate Chinese burials: 粗估第14區華人墓地埋葬人數: