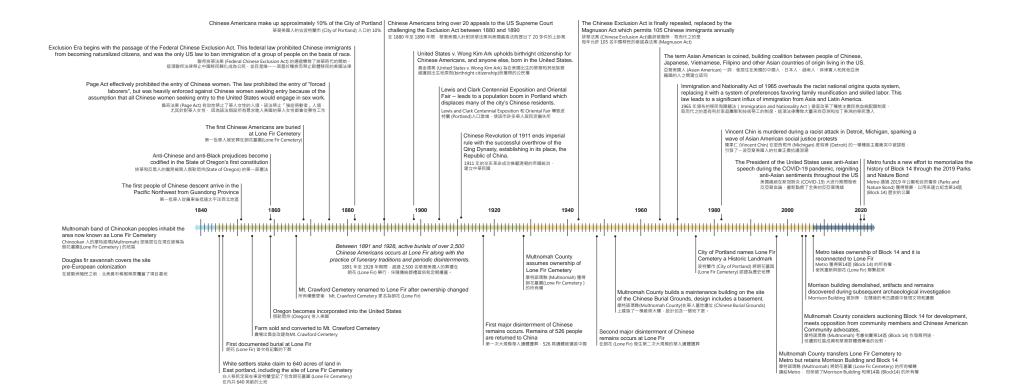

#### **Historic Timeline**

### 大事年表

- 1862: Oregon Hospital for the Insane established
- 1867 to 1879: Patient burials at Lone Fir Cemetery
- •1883: Patients moved to Salem

- 1862年: 俄勒岡精神病院成立
- 1867至1879年: 病患遺體埋葬在朗花墓園
- 1883年: 病患遷移至塞勒姆 (Salem)

- 1887: News article refers to patients being buried east of the Chinese section
- 1889: Hospital burned to the ground

- 1887年: 新聞報導指出病患遺體埋葬於華人墓地的東邊
- 1889年: 俄勒岡精神病院於大火中付之 一炬

Yellow highlight indicates area previously thought to contain OHI burials 圖中黃色標記部分為先前人們所認知的俄勒岡精神病院病患遺體埋葬區域

- •2021: Researchers hired to better understand who was buried at Block 14
- 被埋葬在第14區
- Records found for 185 patients
- 紀錄顯示共有185位逝世的病患
- Block 10 referenced as "asylum" burial ground," with 54 documented patient burials
- 第10區被視為"精神病院墓地", 紀錄顯示共有54位病患埋葬於此
- "Highly improbable" any patients were buried at Block 14
- 有病患埋葬在第14區的可能性非 常的低

- Diagnoses included
  - Dementia
  - Epilepsy
  - Melancholia
  - Mania
  - Alcohol or opium addiction
- Also institutionalized for developmental disabilities: physical, learning, language, or behavior impairments

- 病患的診斷包含
- 失智症
- 癲癇
- 憂鬱症
- 躁鬱症
- 酒精或鴉片成癮
- 病患也包含發展障礙患者:如肢體障礙,學習障礙,語言障礙,或 是行為障礙

歷史: 俄勒岡精神病院的患者

# Approximate OHI patient burials:

粗估俄勒岡精神病院的患者埋葬人數:

• Block 10: 54

• Block 11: 4

• Block 18: 1

• Block 21: 1

## Block 14: Chinese Burial ···· Grounds(1891 - 1928)

第14區華人墓地 (1891-1928):

Approximate Chinese burials: 粗估第14區華人墓地埋葬人數: