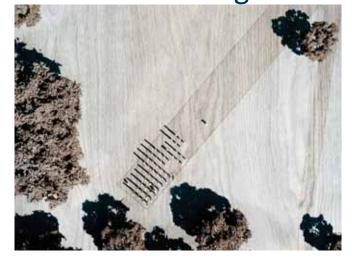

- 1887: News article refers to patients being buried east of the Chinese section
- 1889: Hospital burned to the ground

- 1887年: 新聞報導指出病患遺體埋葬於華人墓地的東邊
- 1889年: 俄勒岡精神病院於大火中付之 一炬

Yellow highlight indicates area previously thought to contain OHI burials 圖中黃色標記部分為先前人們所認知的俄勒岡精神病院病患遺體埋葬區域

- •2021: Researchers hired to better understand who was buried at Block 14
- 被埋葬在第14區
- Records found for 185 patients
- 紀錄顯示共有185位逝世的病患
- Block 10 referenced as "asylum" burial ground," with 54 documented patient burials
- 第10區被視為"精神病院墓地", 紀錄顯示共有54位病患埋葬於此
- "Highly improbable" any patients were buried at Block 14
- 有病患埋葬在第14區的可能性非 常的低

# Approximate OHI patient burials:

粗估俄勒岡精神病院的患者埋葬人數:

• Block 10: 54

• Block 11: 4

• Block 18: 1

• Block 21: 1

## Block 14: Chinese Burial ···· Grounds(1891 - 1928)

第14區華人墓地 (1891-1928):

Approximate Chinese burials: 粗估第14區華人墓地埋葬人數: