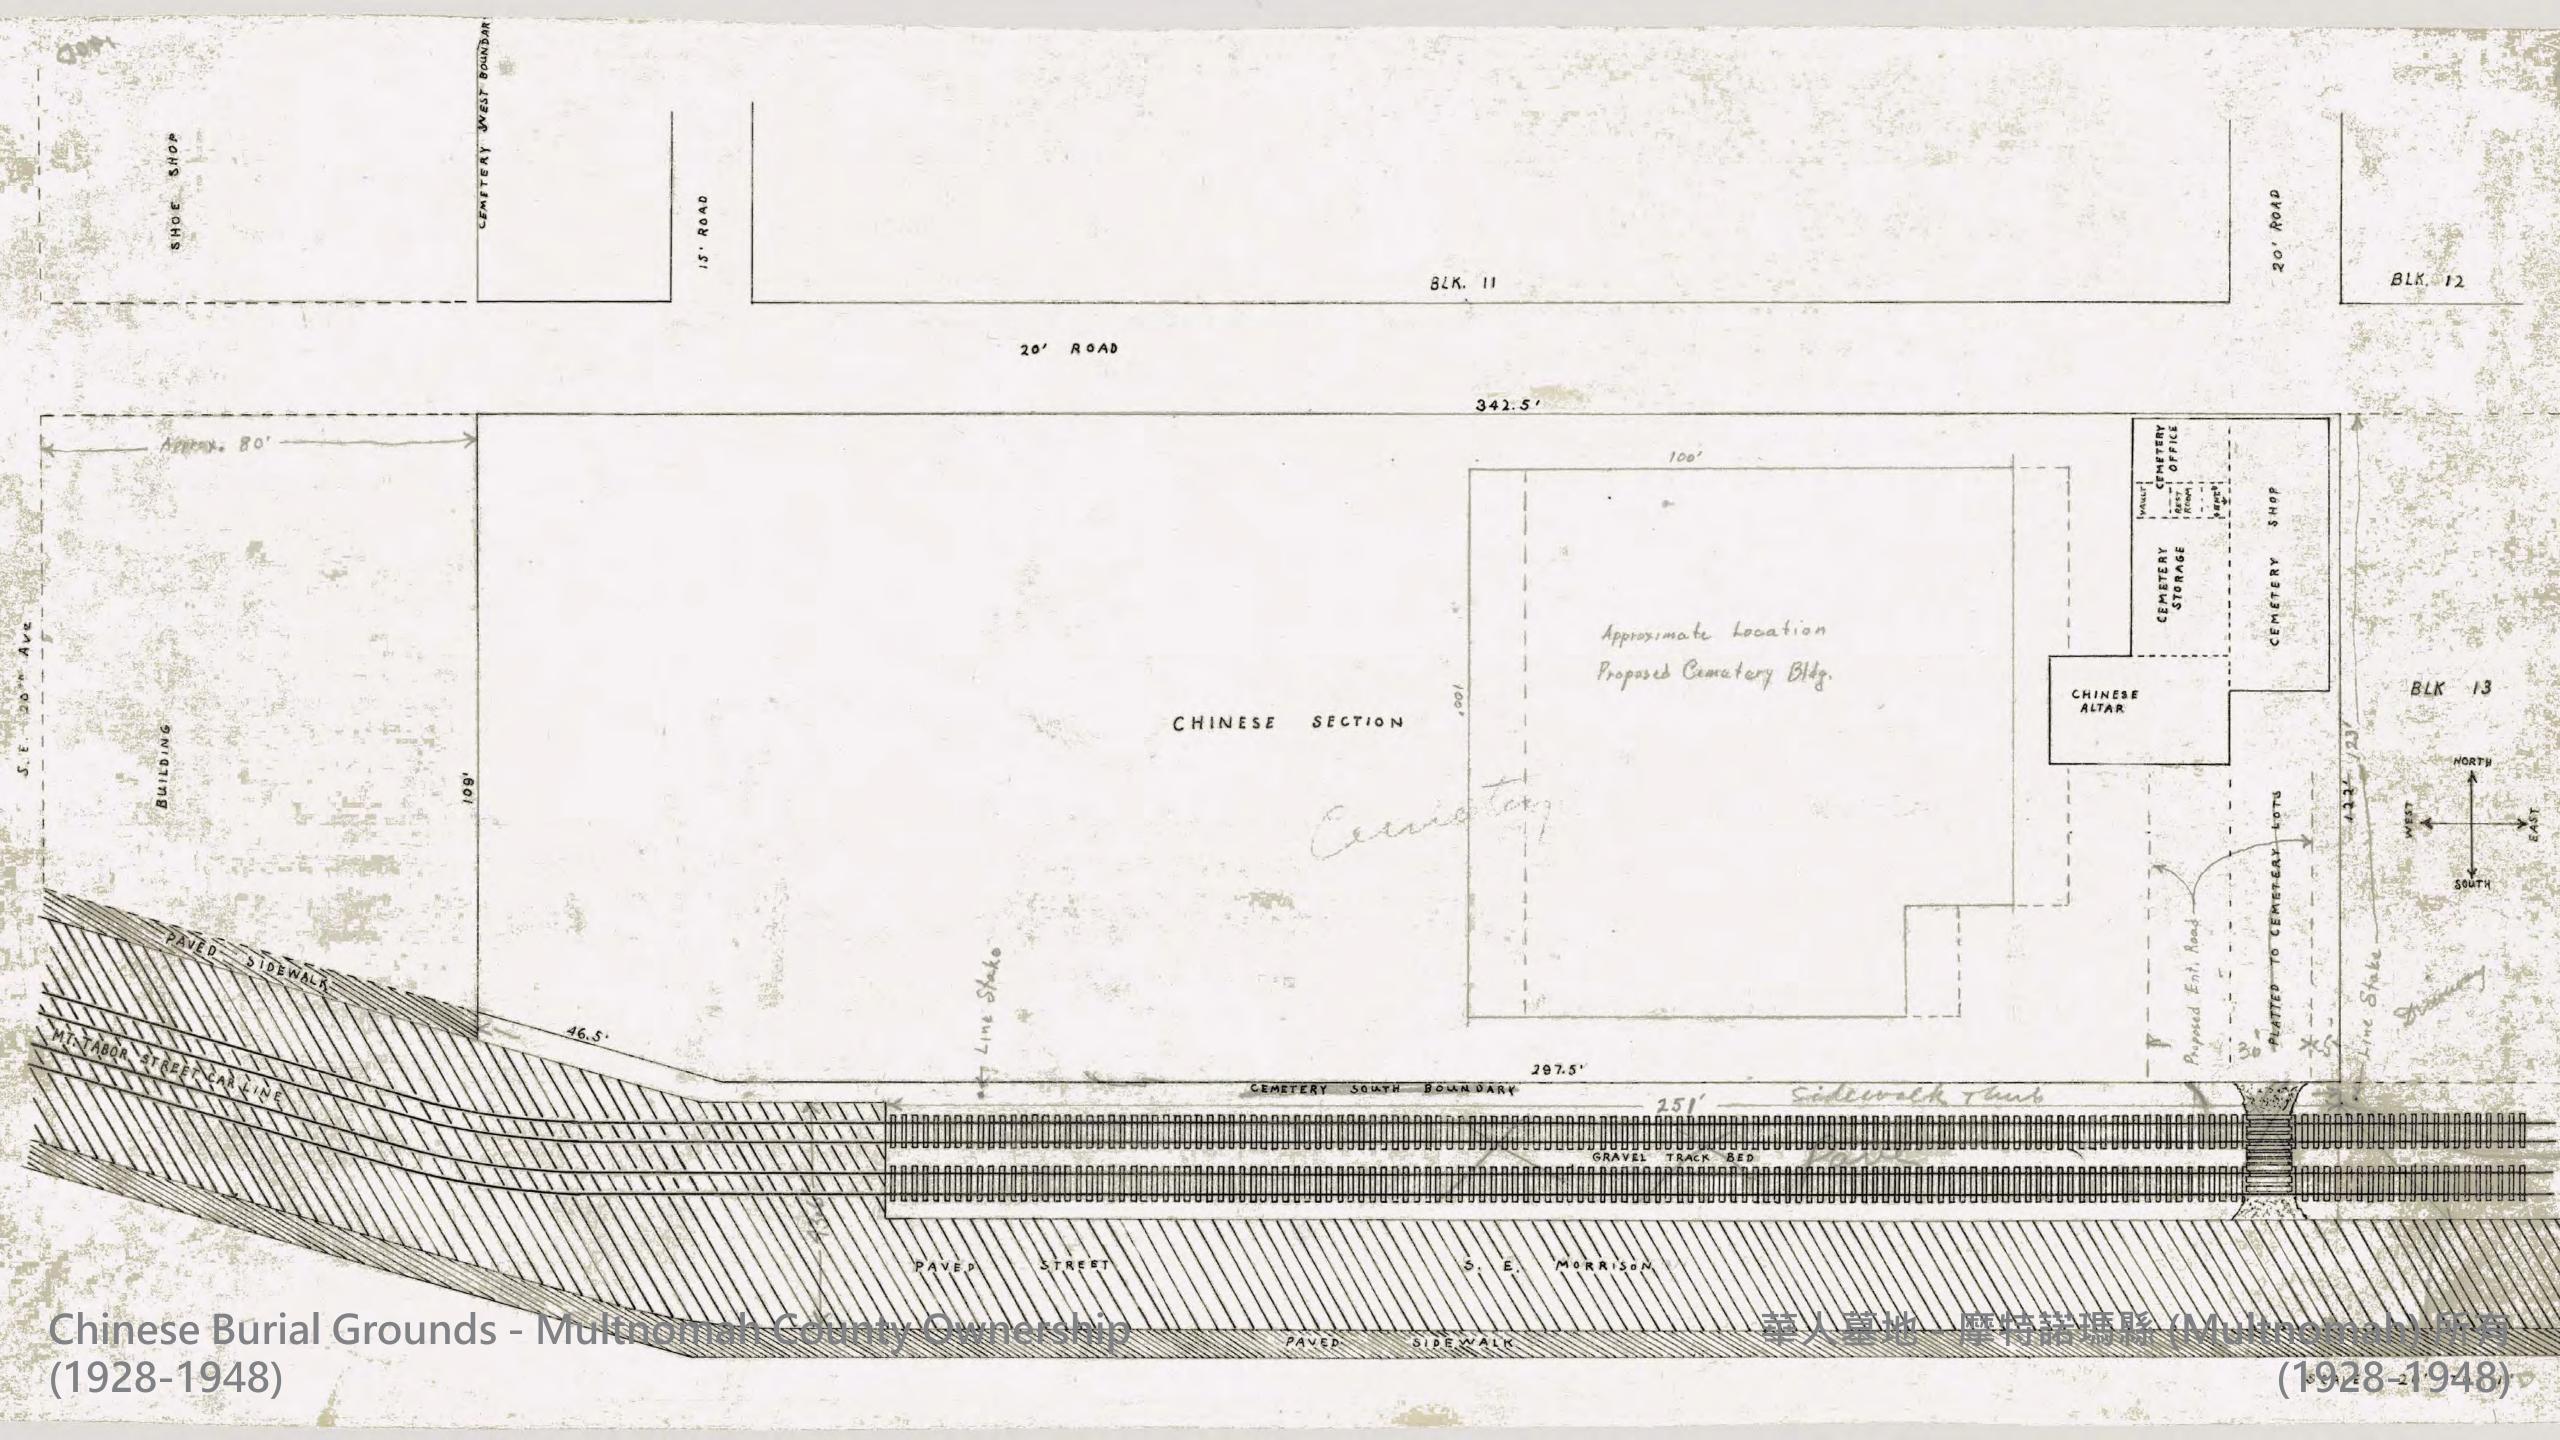

## Block 14: Chinese Burial ···· Grounds(1891 - 1928)

第14區華人墓地 (1891-1928):

Approximate Chinese burials: 粗估第14區華人墓地埋葬人數: