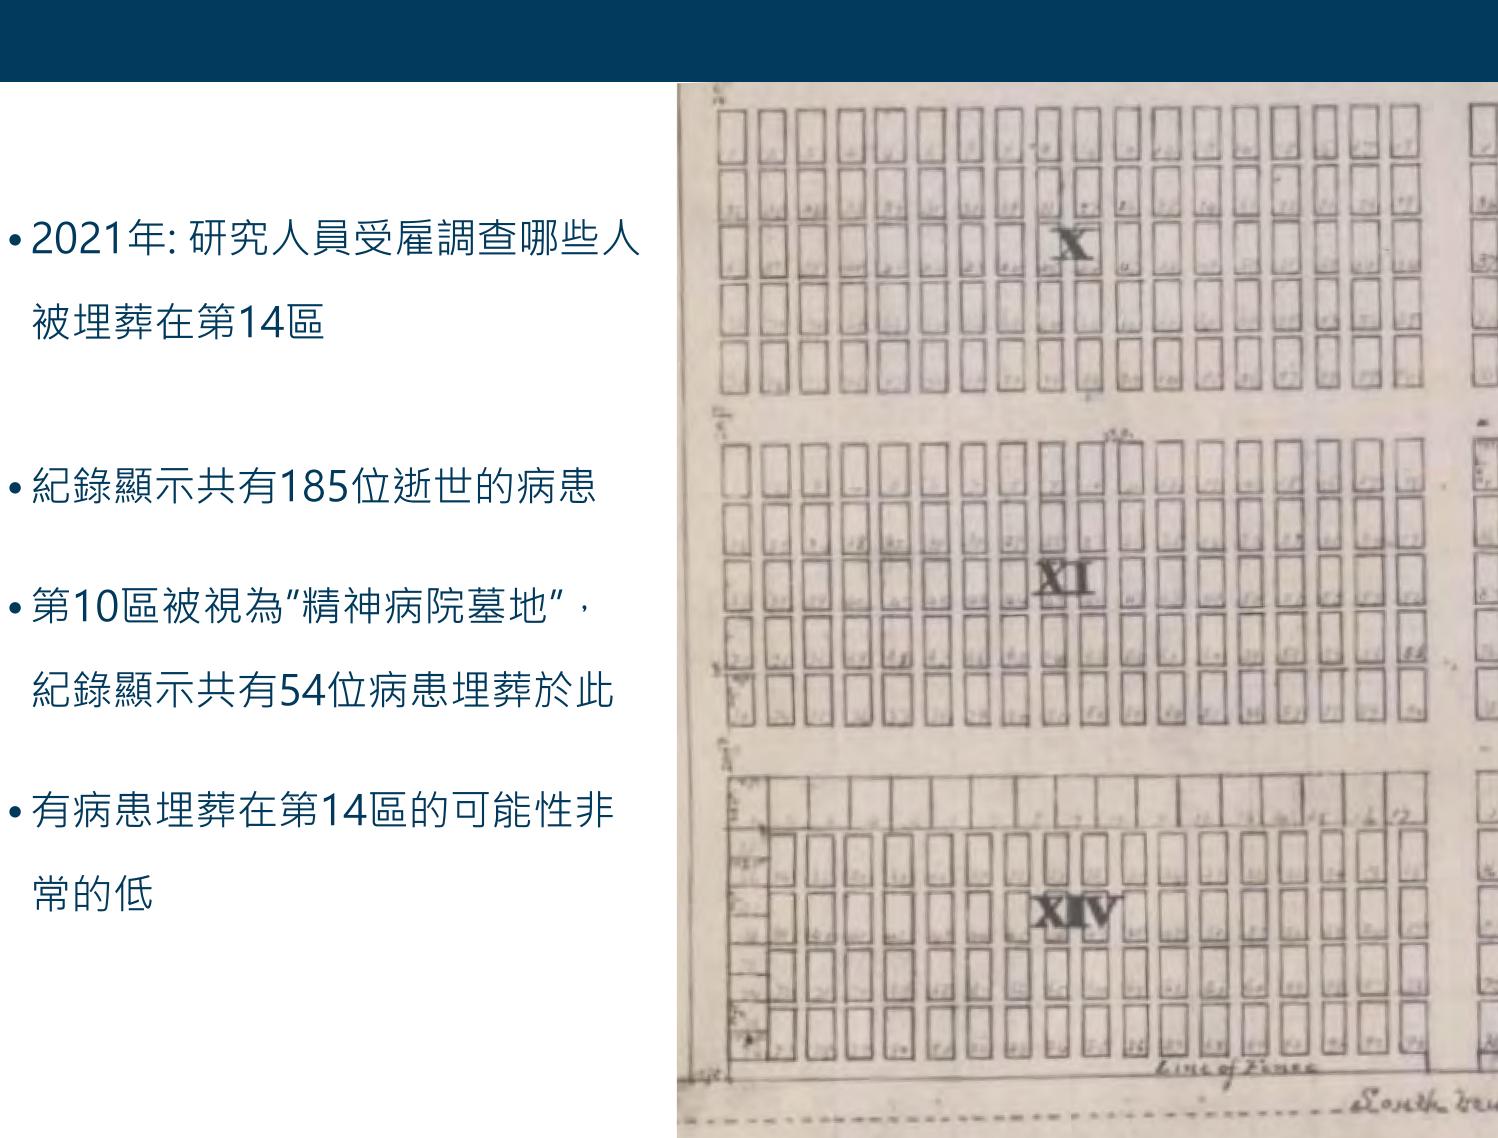

- •2021: Researchers hired to better understand who was buried at Block 14
- 被埋葬在第14區
- Records found for 185 patients
- 紀錄顯示共有185位逝世的病患
- Block 10 referenced as "asylum" burial ground," with 54 documented patient burials
- 第10區被視為"精神病院墓地", 紀錄顯示共有54位病患埋葬於此
- "Highly improbable" any patients were buried at Block 14
- 有病患埋葬在第14區的可能性非 常的低