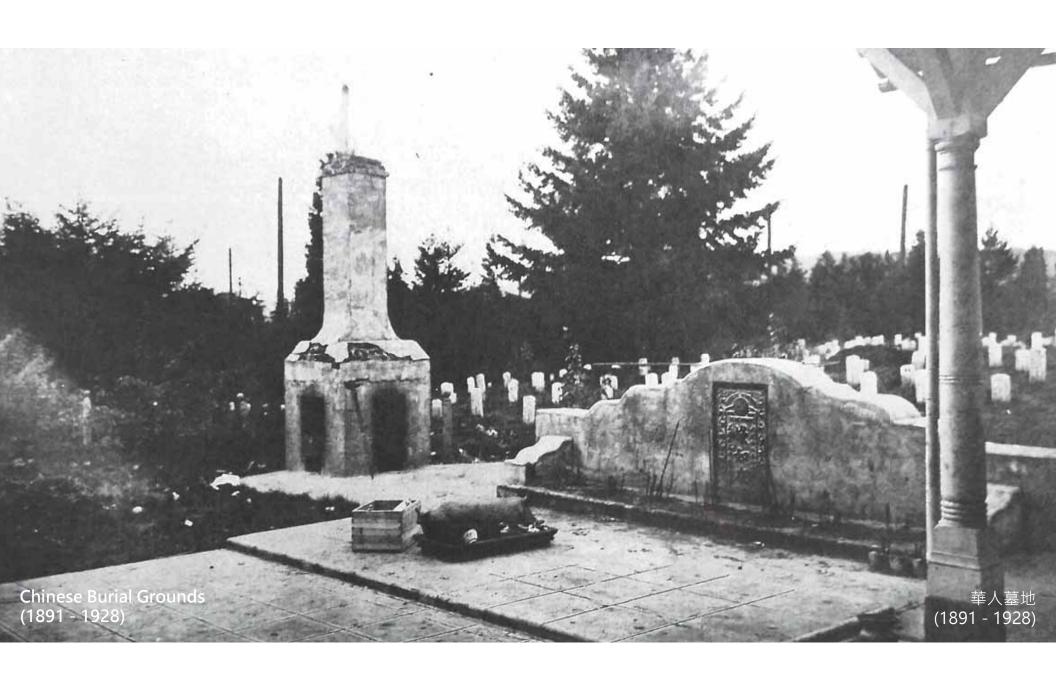

## Block 14: Chinese Burial ···· Grounds(1891 - 1928)

第14區華人墓地 (1891-1928):

Approximate Chinese burials: 粗估第14區華人墓地埋葬人數: