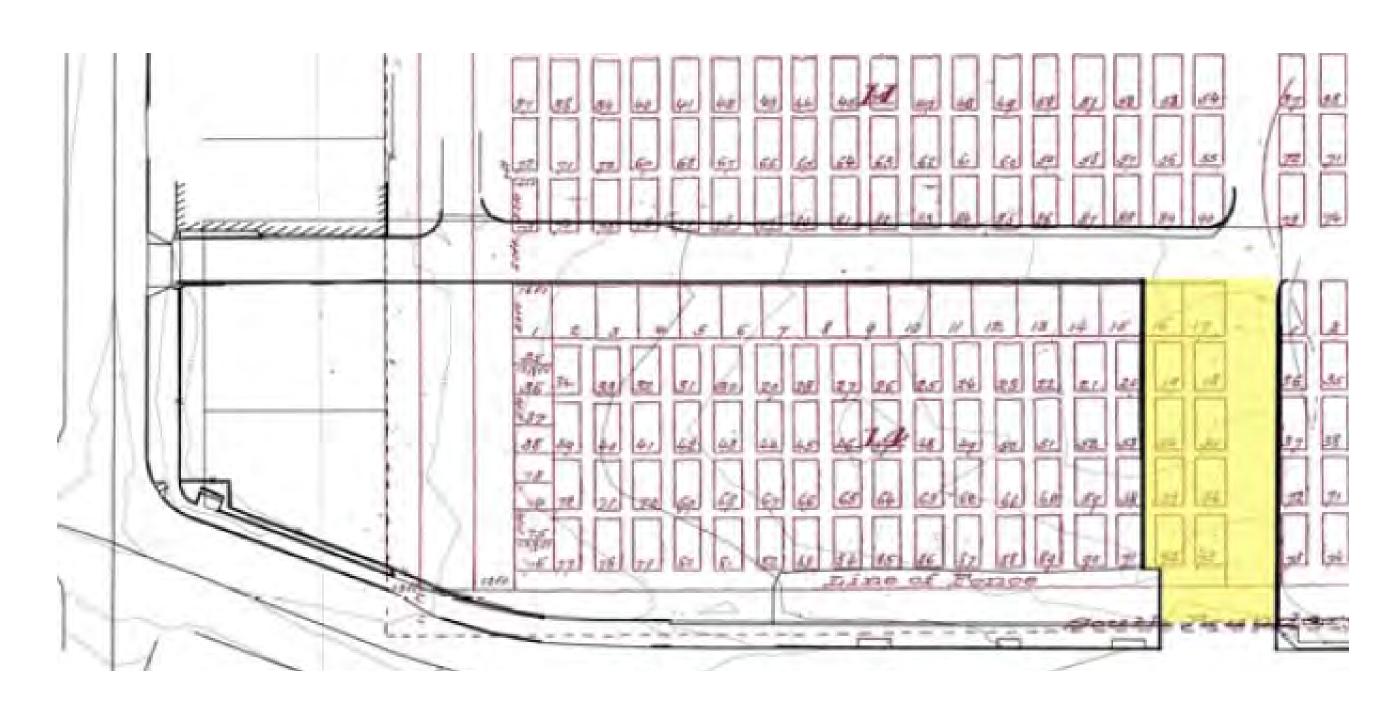

- 1887: News article refers to patients being buried east of the Chinese section
- 1889: Hospital burned to the ground

- 1887年: 新聞報導指出病患遺體埋葬於華人墓地的東邊
- 1889年: 俄勒岡精神病院於大火中付之 一炬

Yellow highlight indicates area previously thought to contain OHI burials 圖中黃色標記部分為先前人們所認知的俄勒岡精神病院病患遺體埋葬區域

- •2021: Researchers hired to better understand who was buried at Block 14
- 被埋葬在第14區
- Records found for 185 patients
- 紀錄顯示共有185位逝世的病患
- Block 10 referenced as "asylum" burial ground," with 54 documented patient burials
- 第10區被視為"精神病院墓地", 紀錄顯示共有54位病患埋葬於此
- "Highly improbable" any patients were buried at Block 14
- 有病患埋葬在第14區的可能性非 常的低