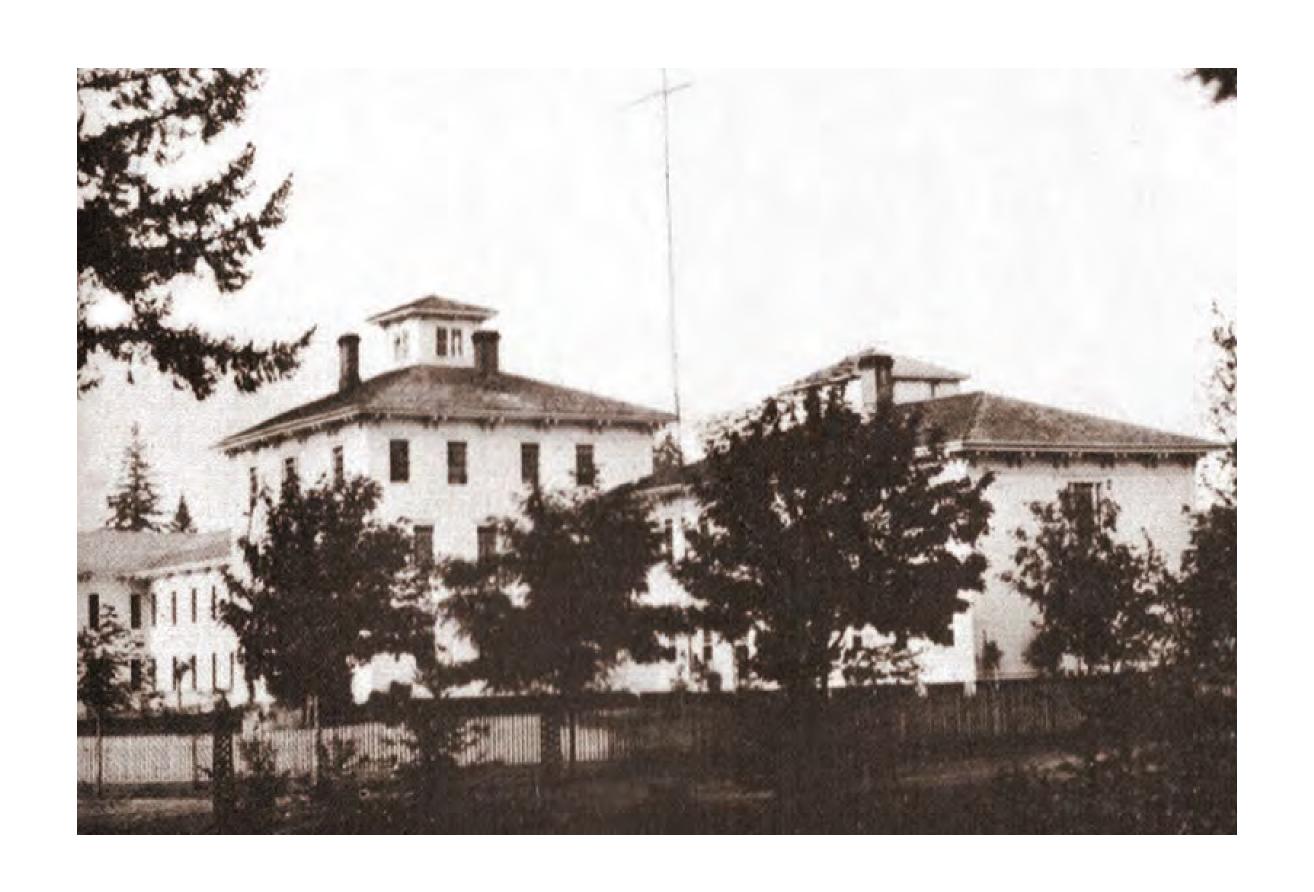

### 大事年表

- 1862: Oregon Hospital for the Insane established
- 1867 to 1879: Patient burials at Lone Fir Cemetery
- •1883: Patients moved to Salem

- 1862年: 俄勒岡精神病院成立
- 1867至1879年: 病患遺體埋葬在朗花墓園
- 1883年: 病患遷移至塞勒姆 (Salem)

- 1887: News article refers to patients being buried east of the Chinese section
- 1889: Hospital burned to the ground

- 1887年: 新聞報導指出病患遺體埋葬於華人墓地的東邊
- 1889年: 俄勒岡精神病院於大火中付之 一炬

Yellow highlight indicates area previously thought to contain OHI burials 圖中黃色標記部分為先前人們所認知的俄勒岡精神病院病患遺體埋葬區域