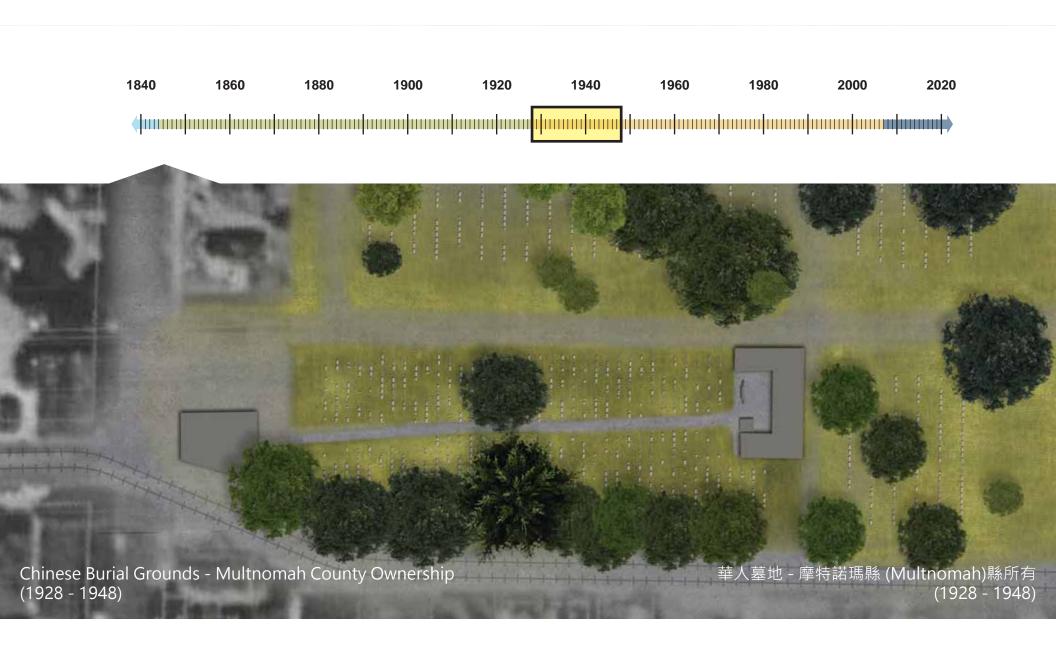

- •2021: Researchers hired to better understand who was buried at Block 14
- 被埋葬在第14區
- Records found for 185 patients
- 紀錄顯示共有185位逝世的病患
- Block 10 referenced as "asylum" burial ground," with 54 documented patient burials
- 第10區被視為"精神病院墓地", 紀錄顯示共有54位病患埋葬於此
- "Highly improbable" any patients were buried at Block 14
- 有病患埋葬在第14區的可能性非 常的低