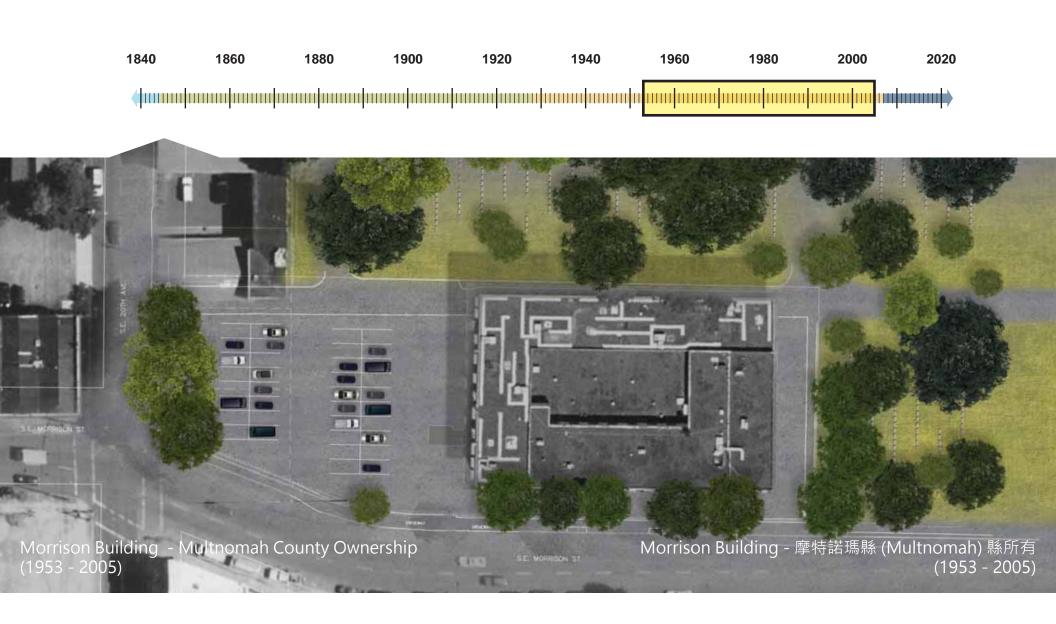

### 大事年表

- 1862: Oregon Hospital for the Insane established
- 1867 to 1879: Patient burials at Lone Fir Cemetery
- •1883: Patients moved to Salem

- 1862年: 俄勒岡精神病院成立
- 1867至1879年: 病患遺體埋葬在朗花墓園
- 1883年: 病患遷移至塞勒姆 (Salem)

- 1887: News article refers to patients being buried east of the Chinese section
- 1889: Hospital burned to the ground

- 1887年: 新聞報導指出病患遺體埋葬於華人墓地的東邊
- 1889年: 俄勒岡精神病院於大火中付之 一炬

Yellow highlight indicates area previously thought to contain OHI burials 圖中黃色標記部分為先前人們所認知的俄勒岡精神病院病患遺體埋葬區域

- •2021: Researchers hired to better understand who was buried at Block 14
- 被埋葬在第14區
- Records found for 185 patients
- 紀錄顯示共有185位逝世的病患
- Block 10 referenced as "asylum" burial ground," with 54 documented patient burials
- 第10區被視為"精神病院墓地", 紀錄顯示共有54位病患埋葬於此
- "Highly improbable" any patients were buried at Block 14
- 有病患埋葬在第14區的可能性非 常的低