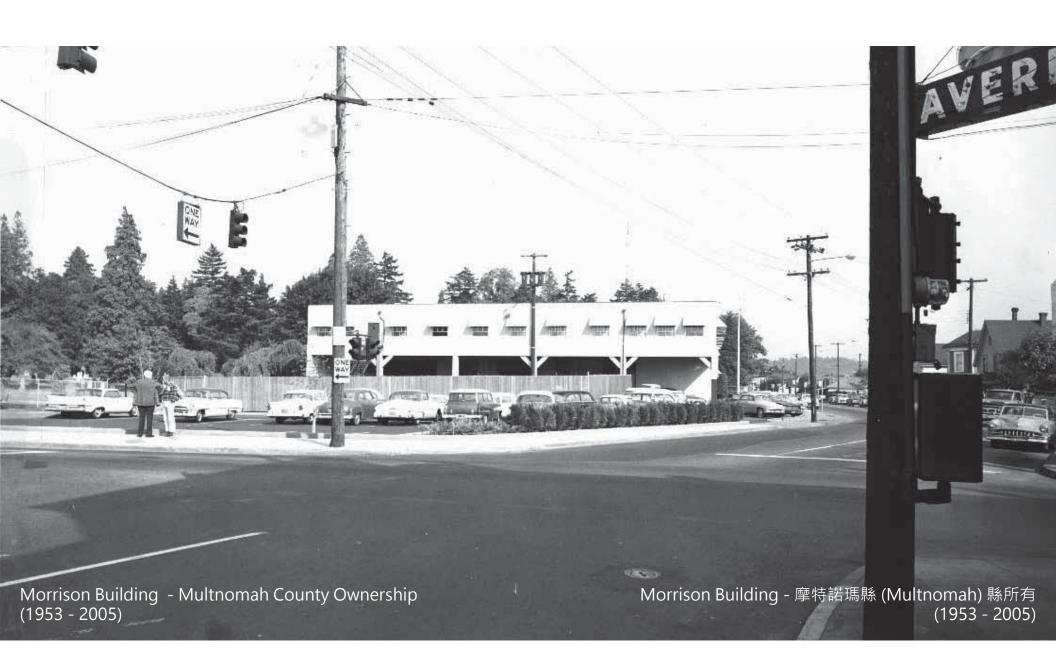

### 大事年表

- 1862: Oregon Hospital for the Insane established
- 1867 to 1879: Patient burials at Lone Fir Cemetery
- •1883: Patients moved to Salem

- 1862年: 俄勒岡精神病院成立
- 1867至1879年: 病患遺體埋葬在朗花墓園
- 1883年: 病患遷移至塞勒姆 (Salem)

- 1887: News article refers to patients being buried east of the Chinese section
- 1889: Hospital burned to the ground

- 1887年: 新聞報導指出病患遺體埋葬於華人墓地的東邊
- 1889年: 俄勒岡精神病院於大火中付之 一炬

Yellow highlight indicates area previously thought to contain OHI burials 圖中黃色標記部分為先前人們所認知的俄勒岡精神病院病患遺體埋葬區域

- •2021: Researchers hired to better understand who was buried at Block 14
- 被埋葬在第14區
- Records found for 185 patients
- 紀錄顯示共有185位逝世的病患
- Block 10 referenced as "asylum" burial ground," with 54 documented patient burials
- 第10區被視為"精神病院墓地", 紀錄顯示共有54位病患埋葬於此
- "Highly improbable" any patients were buried at Block 14
- 有病患埋葬在第14區的可能性非 常的低