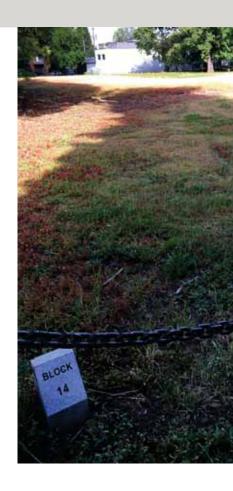

- •2021: Researchers hired to better understand who was buried at Block 14
- 被埋葬在第14區
- Records found for 185 patients
- 紀錄顯示共有185位逝世的病患
- Block 10 referenced as "asylum" burial ground," with 54 documented patient burials
- 第10區被視為"精神病院墓地", 紀錄顯示共有54位病患埋葬於此
- "Highly improbable" any patients were buried at Block 14
- 有病患埋葬在第14區的可能性非 常的低

## Block 14: Chinese Burial ···· Grounds(1891 - 1928)

第14區華人墓地 (1891-1928):

Approximate Chinese burials: 粗估第14區華人墓地埋葬人數: