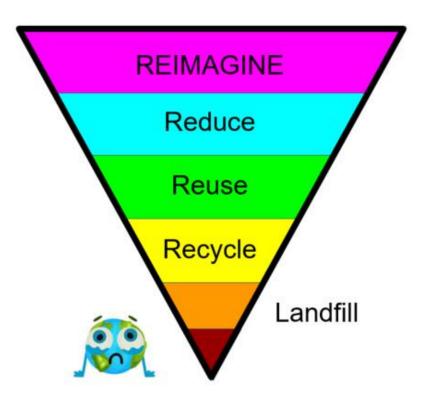

What eco-action will you take on?

## Identify:

- What is the **problem** you want to solve?
- What are the benefits from solving this problem?
- What are the barriers to fixing this problem?
- Who are your **allies** in this project?
- What action will you take?
- How will you know if you succeeded?

Please let us know if we can help! We would love to hear about your efforts!

YouthPrograms@oregonmetro.gov

## **Community-Based Eco-Action Steps**



Identify:

|    | Problem                                                              | Allies                                               |
|----|----------------------------------------------------------------------|------------------------------------------------------|
|    | Benefits