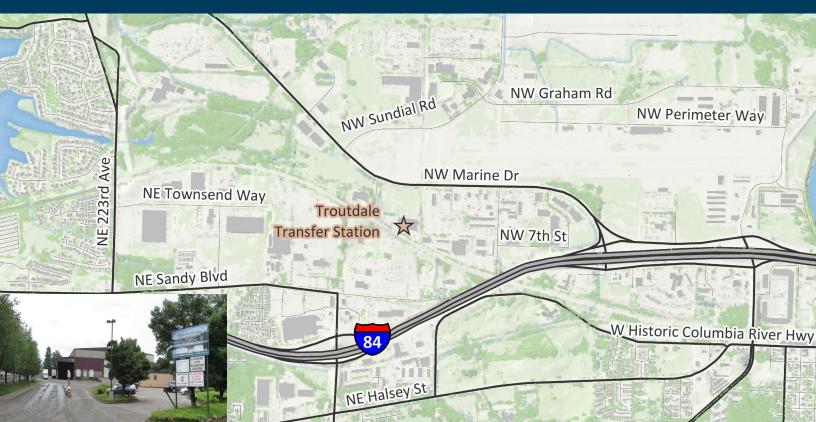

## **PUBLIC NOTICE:** Troutdale Transfer Station

Submit comments to Metro by 5 p.m. on August 30, 2019



Troutdale Transfer Station submitted an application to Metro to renew its transfer station franchise to receive garbage and recyclable materials, including yard debris mixed with food waste, generated within the Metro region for reload and transport to a landfill for disposal or an approved facility for recovery. Waste Management of Oregon Inc. is the owner and operator of Troutdale Transfer Station. Current operations would not change under the proposed franchise renewal.

Facility Location: 869 NW Eastwind Dr., Troutdale, OR

## Written comments must be submitted by 5 p.m., August 30, 2019

Metro Solid Waste Information, Compliance & Cleanup 600 NE Grand Ave., Portland, OR 97232

Fax: 503-813-7544 Email: SWICC@oregonmetro.gov

## More information: oregonmetro.gov/solidwastepublicnotice