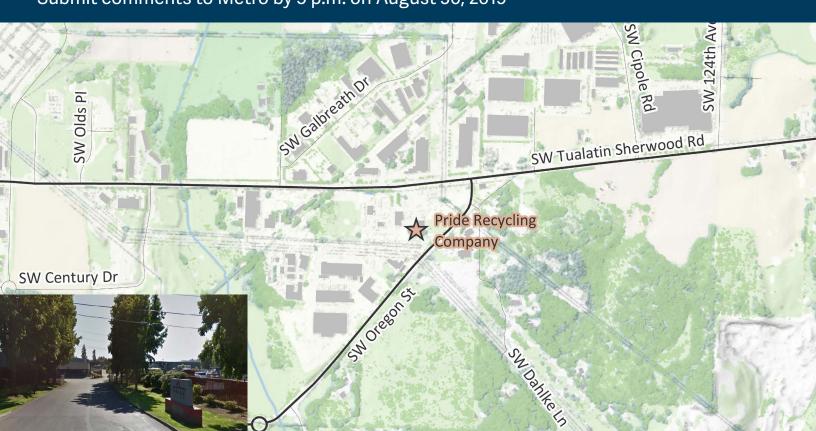

## PUBLIC NOTICE:

Pride Recycling Company

Submit comments to Metro by 5 p.m. on August 30, 2019



Pride Recycling Company submitted an application to Metro to renew its transfer station franchise to receive garbage and recyclable materials, including yard debris, generated within the Metro region for reload and transport to a landfill for disposal or an approved facility for recovery. Pride Recycling Company is locally owned and operated. Current operations would not change under the proposed franchise renewal.

Facility Location:

13910 SW Tualatin-Sherwood Rd., Sherwood, OR 97140

## Written comments must be submitted by 5 p.m., August 30, 2019

Metro Solid Waste Information, Compliance & Cleanup 600 NE Grand Ave., Portland, OR 97232

Fax: 503-813-7544 Email: SWICC@oregonmetro.gov

More information: oregonmetro.gov/solidwastepublicnotices

Esta es una notificación de su oportunidad