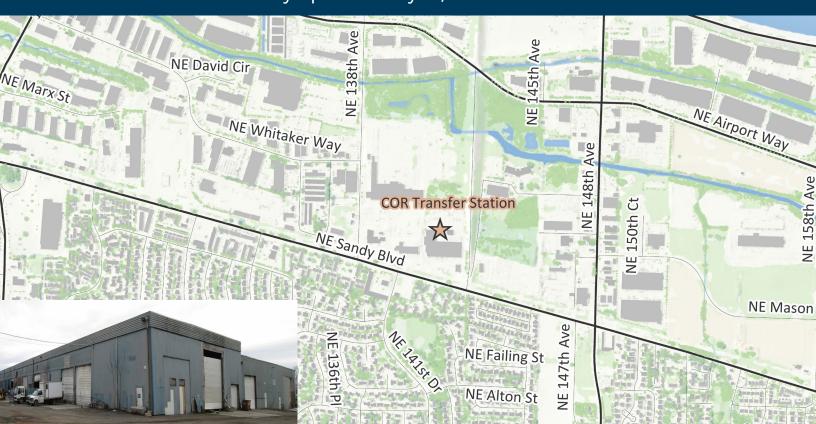

COR Transfer Station submitted an application for a new Metro solid waste franchise to receive garbage generated within the Metro region for reloading and transport to a landfill for disposal. COR Transfer is a locally owned and operated subsidiary of City of Roses Disposal and Recycling.

Please refer to **oregonmetro.gov/solidwastepublicnotices** for more information about the license application.

Location: 4530 NE 138th Ave, Portland, Oregon