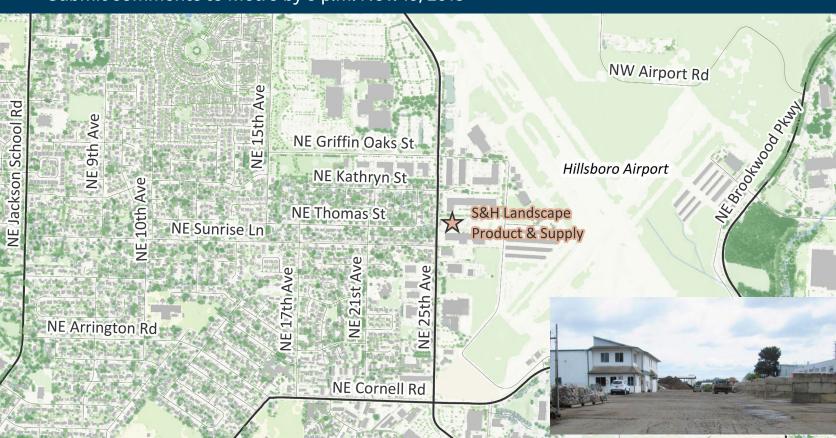

## PUBLIC NOTICE:

S&H Landscape Products & Supply Submit comments to Metro by 5 p.m. Nov. 19, 2018

S&H Landscape Products & Supply submitted an application to renew its Metro solid waste facility license to operate a yard debris reload facility. Current operations would not change under the proposed renewal. S&H accepts and processes yard debris for the purpose of transporting it to an authorized compost facility. The facility has been operating under a Metro license since 2013; the term of the proposed license would extend through December 31, 2023.

Location: 1748 NE 25th Ave., Hillsboro, Oregon