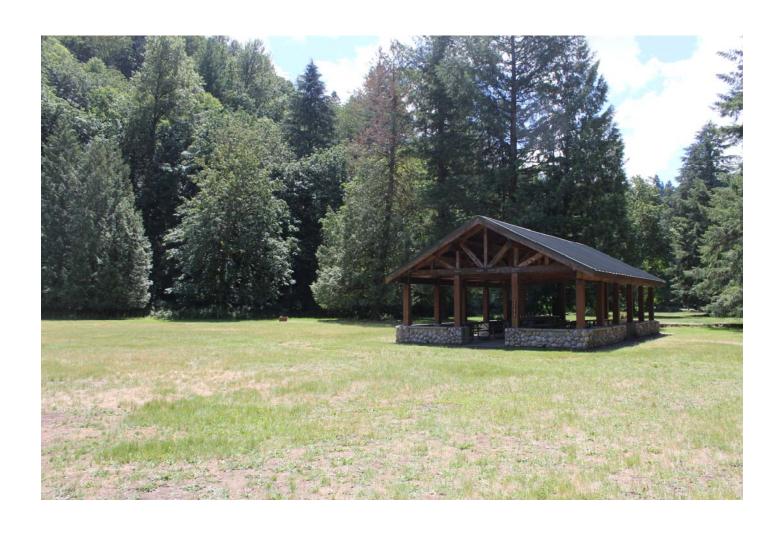

## OXBOW REGIONAL PARK Eagle group picnic area (E)

**Capacity:** 75 – 100

Seating: 64

Weekend daily rate: \$125 Weekday daily rate: \$50

## Amenities close by:

- Roughly 145 feet from ADA-compliant restrooms and parking
- Large turf area adjacent to shelter
- No direct river access
- 40' x 24' open air shelter

Each reservable area includes shelter, tables, large barbecue, horseshoe pit, potable water, pit or flush toilets, parking

compliant
helter
shelter,
hoe pit,
ets, parking

and turfed area. Alcohol is allowed in designated area with a permit. Electricity is not available. The park is smoke-free and no pets, please.