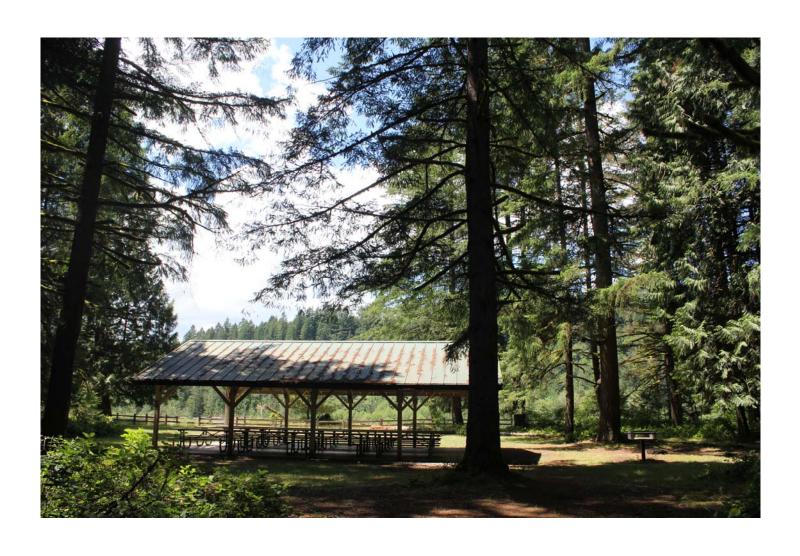

## OXBOW REGIONAL PARK Coho group picnic area (C)

**Capacity:** 60 – 150

Seating: 96

Weekend daily rate: \$125 Weekday daily rate: \$50

## Amenities close by:

• Semi-secluded with fire pit

 Roughly 200 feet from ADA-compliant restrooms and parking

• Small turf area adjacent to shelter

Play structure nearby

• No direct river access

• 22'x 38' open air shelter

Each reservable area includes shelter,

tables, large barbecue, horseshoe pit, potable water, pit or flush toilets, parking and turfed area. Alcohol is allowed in designated area with a permit. Electricity is not available. The park is smoke-free and no pets, please.