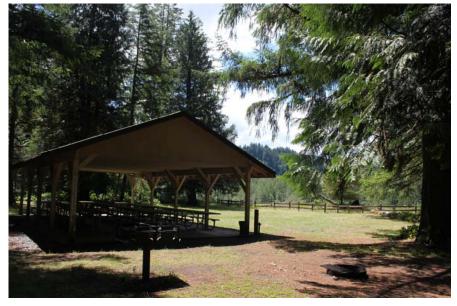

## OXBOW REGIONAL PARK Coho group picnic area (C)

**Capacity:** 60 – 150

Seating: 96

Weekend daily rate: \$125 Weekday daily rate: \$50

## Amenities close by:

• Semi-secluded with fire pit

 Roughly 200 feet from ADA-compliant restrooms and parking

• Small turf area adjacent to shelter

Play structure nearby

• No direct river access

• 22'x 38' open air shelter

Each reservable area includes shelter,

tables, large barbecue, horseshoe pit, potable water, pit or flush toilets, parking and turfed area. Alcohol is allowed in designated area with a permit. Electricity is not available. The park is smoke-free and no pets, please.