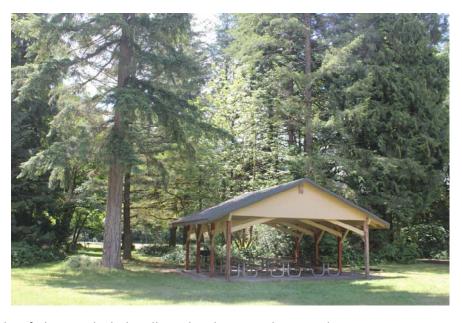

## Amenities close by:

- Roughly 145 feet from ADA-compliant restrooms and parking
- Large turf area adjacent to shelter
- Play structure is directly across the road
- No direct river access
- 22' x 22 open air shelter

## OXBOW REGIONAL PARK Beaver group picnic area (B)