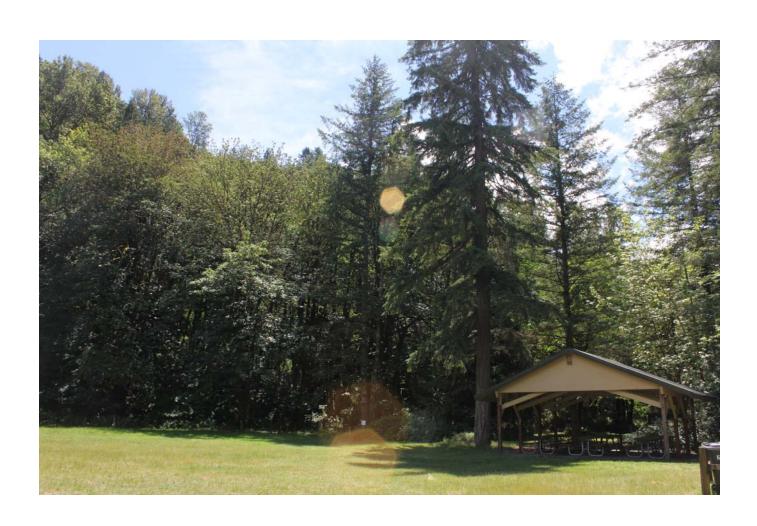

## Amenities close by:

- Roughly 145 feet from ADA-compliant restrooms and parking
- Large turf area adjacent to shelter
- Play structure is directly across the road
- No direct river access
- 22' x 22 open air shelter

## OXBOW REGIONAL PARK Beaver group picnic area (B)