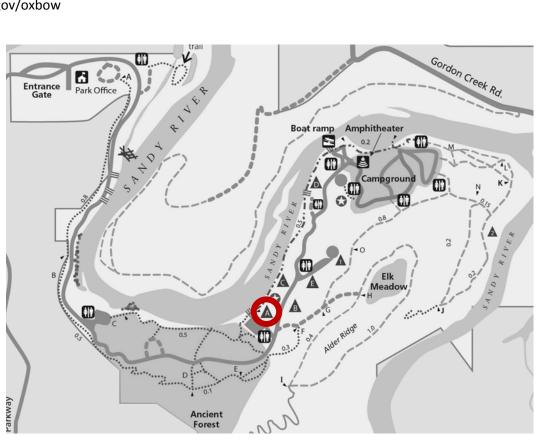

## OXBOW REGIONAL PARK Alder group picnic area (A)

**Capacity:** 150 – 300

Seating: 148

Weekend daily rate: \$250 Weekday daily rate: \$50

## Amenities close by:

• Pit toilet across parking lot

• Large turf area adjacent to shelter

• Trail to river and play structure

• 22' x 62' open air shelter

Each reservable area includes shelter, tables, large barbecue, horseshoe pit, potable water, pit or flush toilets, parking and turfed area. Alcohol is allowed in designated area with a permit. Electricity is