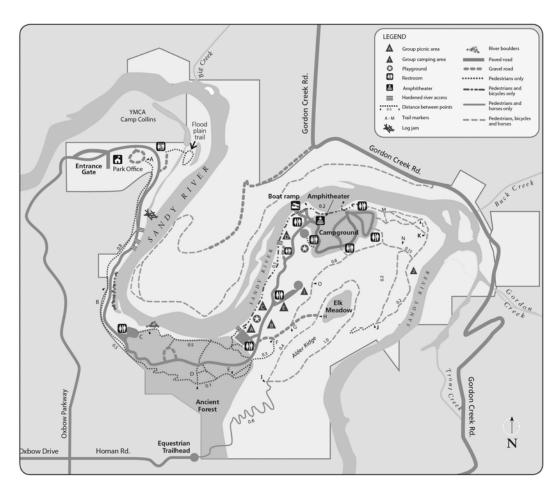

## OXBOW REGIONAL PARK Alder group picnic area (A)

**Capacity:** 150 – 300

Seating: 148

Weekend daily rate: \$250 Weekday daily rate: \$50

## Amenities close by:

• Pit toilet across parking lot

• Large turf area adjacent to shelter

• Trail to river and play structure

• 22' x 62' open air shelter

Each reservable area includes shelter, tables, large barbecue, horseshoe pit, potable water, pit or flush toilets, parking and turfed area. Alcohol is allowed in designated area with a permit. Electricity is