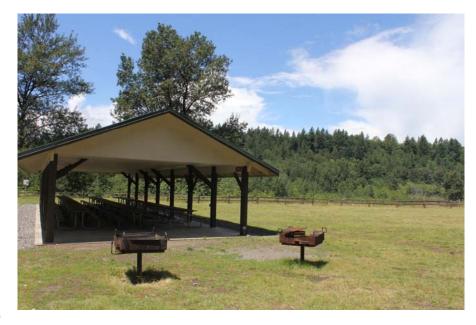

## OXBOW REGIONAL PARK Alder group picnic area (A)

**Capacity:** 150 – 300

Seating: 148

Weekend daily rate: \$250 Weekday daily rate: \$50

## Amenities close by:

• Pit toilet across parking lot

• Large turf area adjacent to shelter

• Trail to river and play structure

• 22' x 62' open air shelter

Each reservable area includes shelter, tables, large barbecue, horseshoe pit, potable water, pit or flush toilets, parking and turfed area. Alcohol is allowed in designated area with a permit. Electricity is