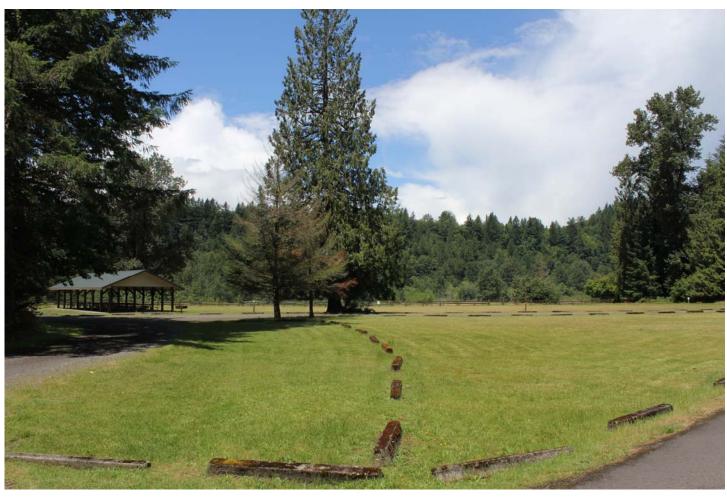

## OXBOW REGIONAL PARK Alder group picnic area (A)

**Capacity:** 150 – 300

Seating: 148

Weekend daily rate: \$250 Weekday daily rate: \$50

## Amenities close by:

• Pit toilet across parking lot

• Large turf area adjacent to shelter

• Trail to river and play structure

• 22' x 62' open air shelter

Each reservable area includes shelter, tables, large barbecue, horseshoe pit, potable water, pit or flush toilets, parking and turfed area. Alcohol is allowed in designated area with a permit. Electricity is