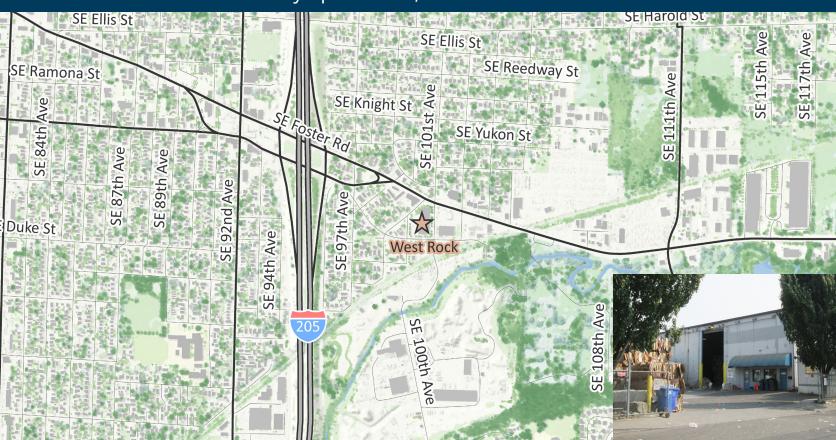

## **PUBLIC NOTICE:**

WestRock Recycling Submit comments to Metro by 5 p.m. Oct. 17, 2018

WestRock Recycling submitted an application to Metro for a solid waste facility license to receive and sort materials such as paper, plastic and metal for recycling markets. This site has operated as a recycling facility under various ownerships since at least 1993, and WestRock Recycling has operated this site since 2015. This type of facility was previously exempt from obtaining a Metro license. Due to recent changes to Metro Code (effective January 1, 2019), WestRock Recycling is now required to obtain a license from Metro.

Location: 6328 SE 100th Ave, Portland, OR 97266