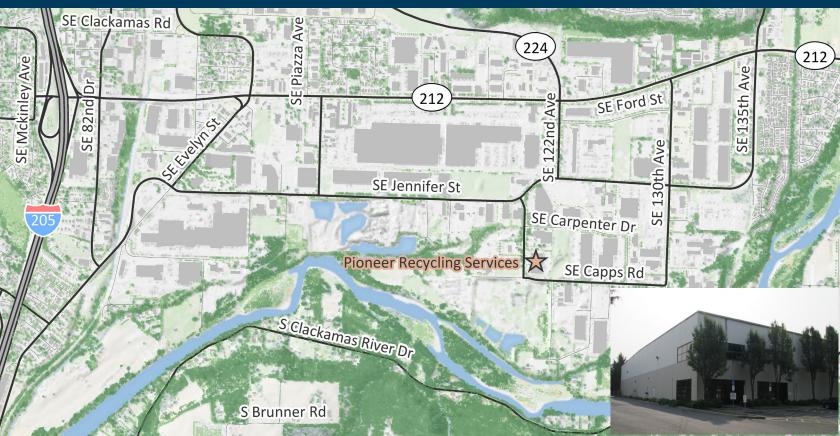

## PUBLIC NOTICE:

Pioneer Recycling Services
Submit comments to Metro by 5 p.m. Oct. 17, 2018

Pioneer Recycling Services submitted an application to Metro for a solid waste facility license to receive and sort materials such as paper, plastic and metal for recycling markets. This site has operated as a recycling facility under various ownerships since, at least, 2001. Pioneer Recycling Services has operated at this site since 2014. This type of facility was previously exempt from obtaining a Metro license. Due to recent changes to Metro Code (effective January 1, 2019), Pioneer Recycling Services is now required to obtain a Metro license.

Location: 16810 SE 120th Ave, Clackamas, OR 97015