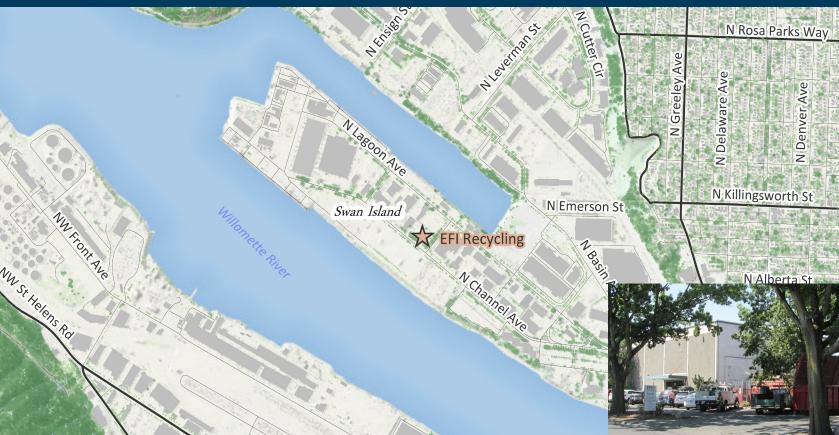

## PUBLIC NOTICE: EFI Recycling Submit comments to Metro by 5 p.m. Oct. 17, 2018

EFI Recycling submitted an application to Metro for a solid waste facility license to receive and sort materials such as paper, plastic and metal for recycling markets. EFI Recycling has been in operation since 2001 and this type of facility was previously exempt from obtaining a Metro license. Due to recent changes to Metro Code (effective January 1, 2019), EFI Recycling is now required to obtain a license from Metro.

Location: 4325 N. Commerce St, Portland, OR 97217