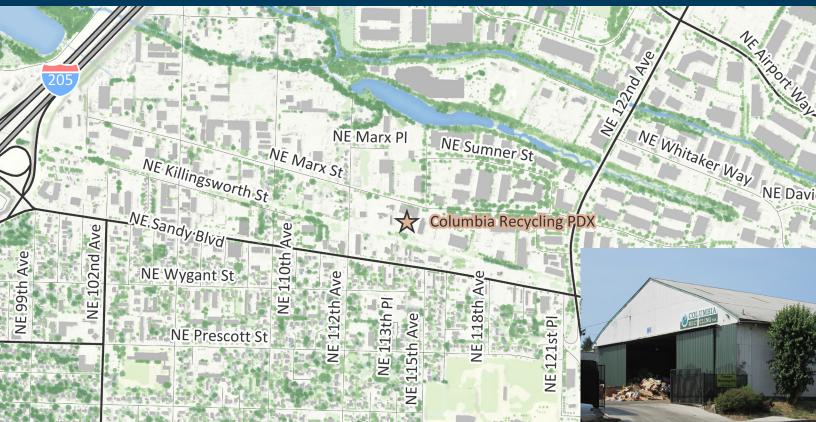

## PUBLIC NOTICE: Columbia Recycling PDX Submit comments to Metro by 5 p.m. Oct. 17, 2018

Columbia Recycling PDX submitted an application to Metro for a solid waste facility license to receive and sort materials such as paper, plastic and metal for recycling markets. Columbia Recycling PDX has been in operation since 2006, and this type of facility was previously exempt from obtaining a Metro license. Due to recent changes to Metro Code (effective January 1, 2019), Columbia Recycling PDX is now required to obtain a license from Metro.

Location: 11402 NE Marx St. Portland, Oregon