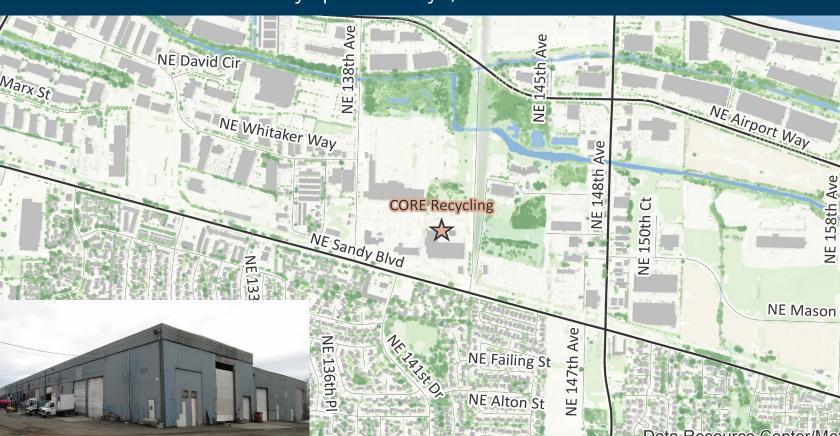

## PUBLIC NOTICE:

CORE Recycling Material Recovery Facility Submit comments to Metro by 5 p.m. February 9, 2018

CORE Recycling submitted an application to Metro for a new solid waste license to operate a facility that receives and processes construction and demolition debris to recover recyclable materials. The facility would also accept and process clean wood waste for delivery to mills for use as boiler fuel. Please refer to **oregonmetro**. **gov/solidwastepublicnotices** for more information about the license application.

Location: 4530 NE 138th Ave, Portland, Oregon