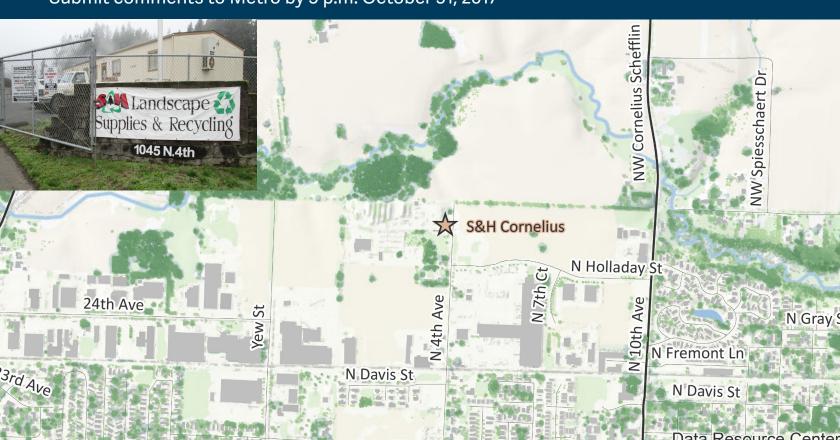

S&H Cornelius submitted an application to Metro to renew its license to operate a facility that receives and processes yard debris for compost. The facility also accepts and processes wood waste and inert material such as concrete. Please refer to **oregonmetro. gov/solidwastepublicnotices** for more information about the license application.

Location: 1045 North 4th Ave, Cornelius, Oregon

## PUBLIC NOTICE:

**S&H Cornelius** 

Submit comments to Metro by 5 p.m. October 31, 2017