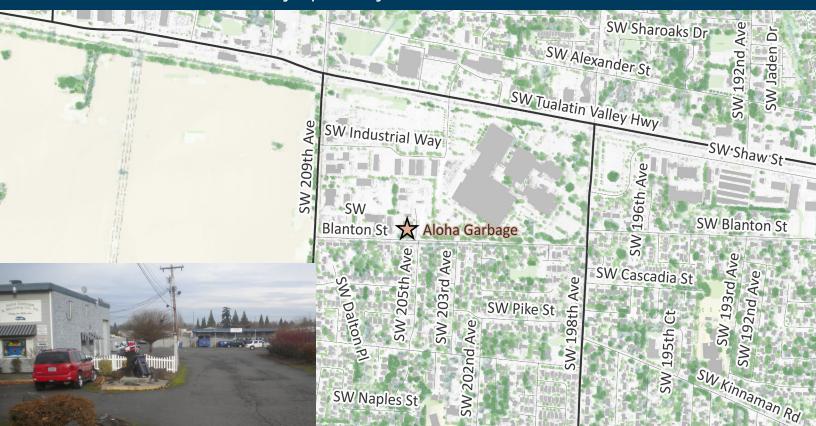

## PUBLIC NOTICE: Aloha Garbage Company, Inc. Submit comments to Metro by 5 p.m. May 15, 2017



Aloha Garbage Company, Inc. submitted an application to Metro to renew its license to receive and sort dry waste to recover recyclable materials. The facility also receives and processes yard debris for reloading to authorized compost facilities. Current operations would not change under the proposed renewal.

Location: 20525 SW Blanton Suite A, Aloha, Oregon

## Written comments must be submitted by 5 p.m. May 15, 2017.

Metro Solid Waste Information Compliance & Cleanup 600 NE Grand Ave., Portland, OR 97232

Fax: 503-813-7544 Email: SWICC@oregonmetro.gov

## More information: oregonmetro.gov/solidwastepublicnotices

Esta es una notificación de su oportunidad para comentar sobre una solicitud para operar un establecimiento de desechos sólidos (basura o reciclado) en su comunidad. Si nec