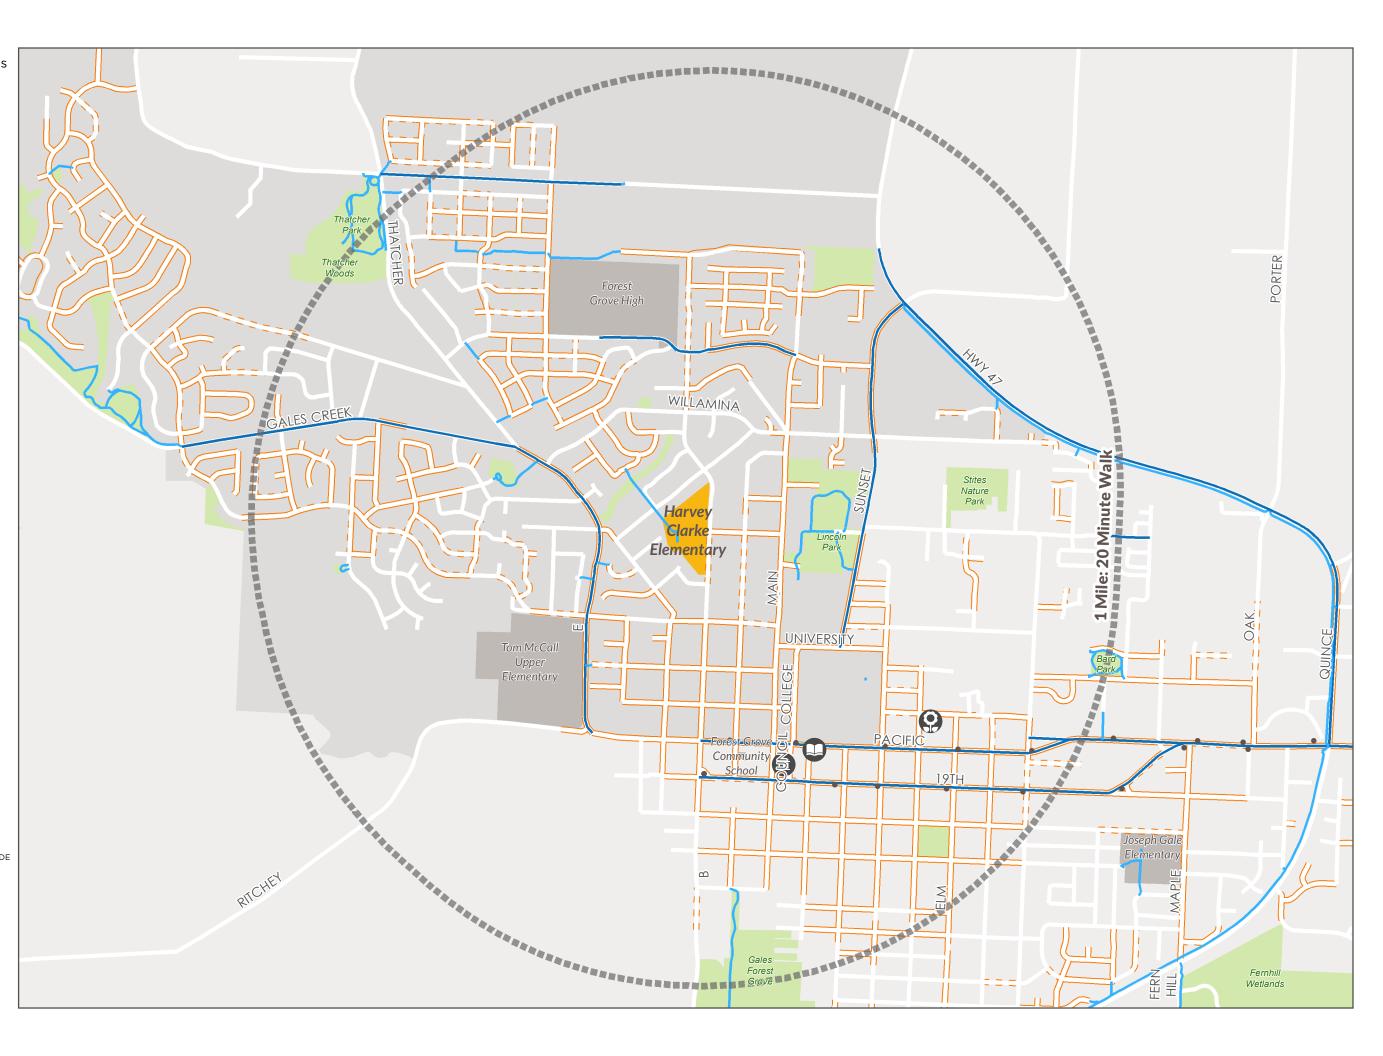

## School Area Map

# Harvey Clarke Elementary

2516 B ST FOREST GROVE, OR

Grades: K-4 Enrollment: 507 School District: Forest Grove http://bit.ly/2edsYtA

Transit stops
 Full Sidewalk
 Partial Sidewalk
 Enrollment Area
 Library
 City Hall

Ocmmunity Center

BIKEWAY NETWORK

- Bike Boulevard

— Bike Lane

----- Shared Roadway

- ----- Underpass/Overpass
- Path