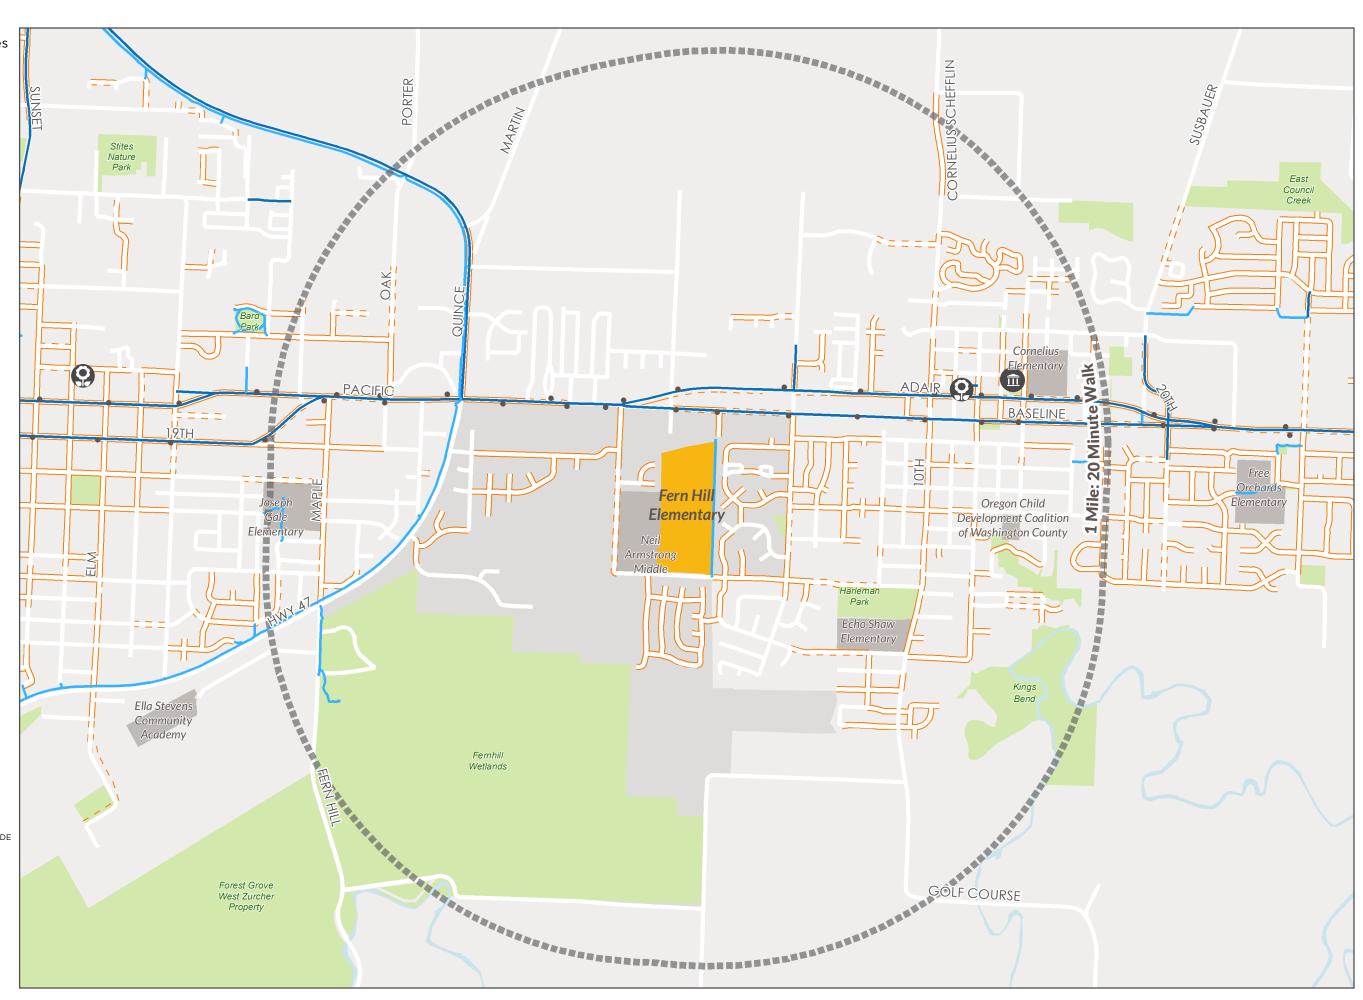

# School Area Map

# Fern Hill Elementary

4445 HEATHER ST FOREST GROVE, OR

Grades: K-4 Enrollment: 353 School District: Forest Grove http://bit.ly/2edsYtA

Transit stops
 Full Sidewalk
 Partial Sidewalk
 Enrollment Area
 Library
 City Hall

Community Center

#### BIKEWAY NETWORK

- Bike Boulevard
- Bike Lane
- Shared Roadway
- ---- Underpass/Overpass
- Path