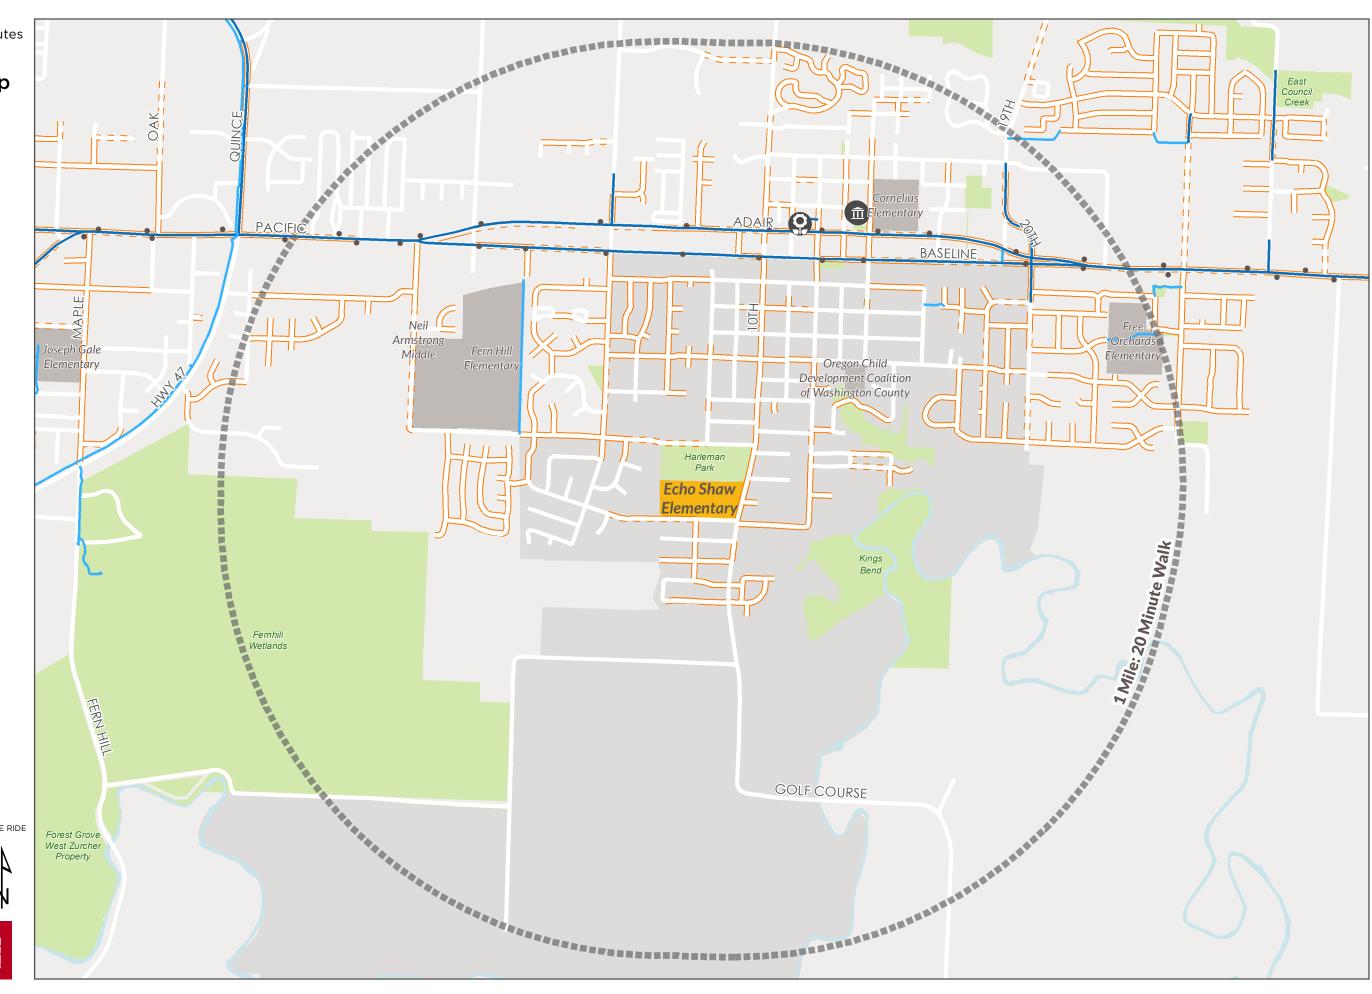

## School Area Map

# Echo Shaw Elementary

914 S LINDEN ST CORNELIUS, OR

Grades: K-4 Enrollment: 386 School District: Forest Grove http://bit.ly/2edsYtA

Transit stops
 Full Sidewalk
 Partial Sidewalk
 Enrollment Area
 Library
 City Hall

Community Center

#### BIKEWAY NETWORK

- Bike Boulevard
- Bike Lane
- Shared Roadway
- ---- Underpass/Overpass
- Path

Data Source: Metro's RLIS and ODOE Map produced October 2016.