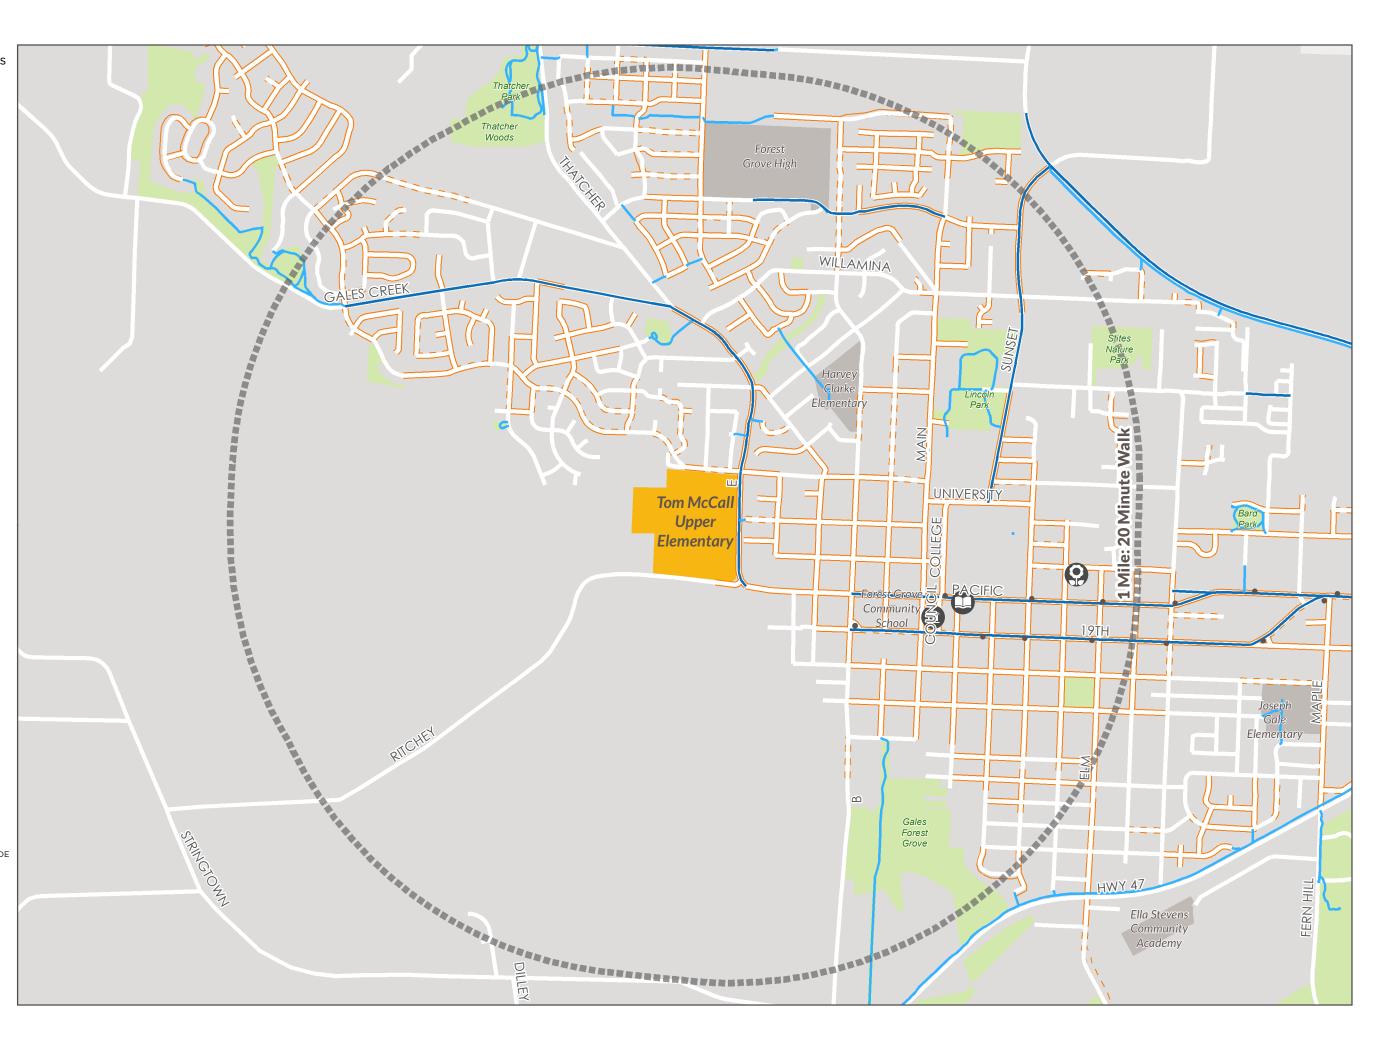

## School Area Map

Tom McCall Upper Elementary 1341 PACIFIC AVE FOREST GROVE, OR

Grades: 5-6 Enrollment: 804 School District: Forest Grove http://bit.ly/2edsYtA

Transit stops
 Full Sidewalk
 Partial Sidewalk
 Enrollment Area
 Library
 City Hall

Community Center

#### BIKEWAY NETWORK

- Bike Boulevard
- Bike Lane
- Shared Roadway
- ---- Underpass/Overpass
- Path

Data Source: Metro's RLIS and ODOE Map produced October 2016.