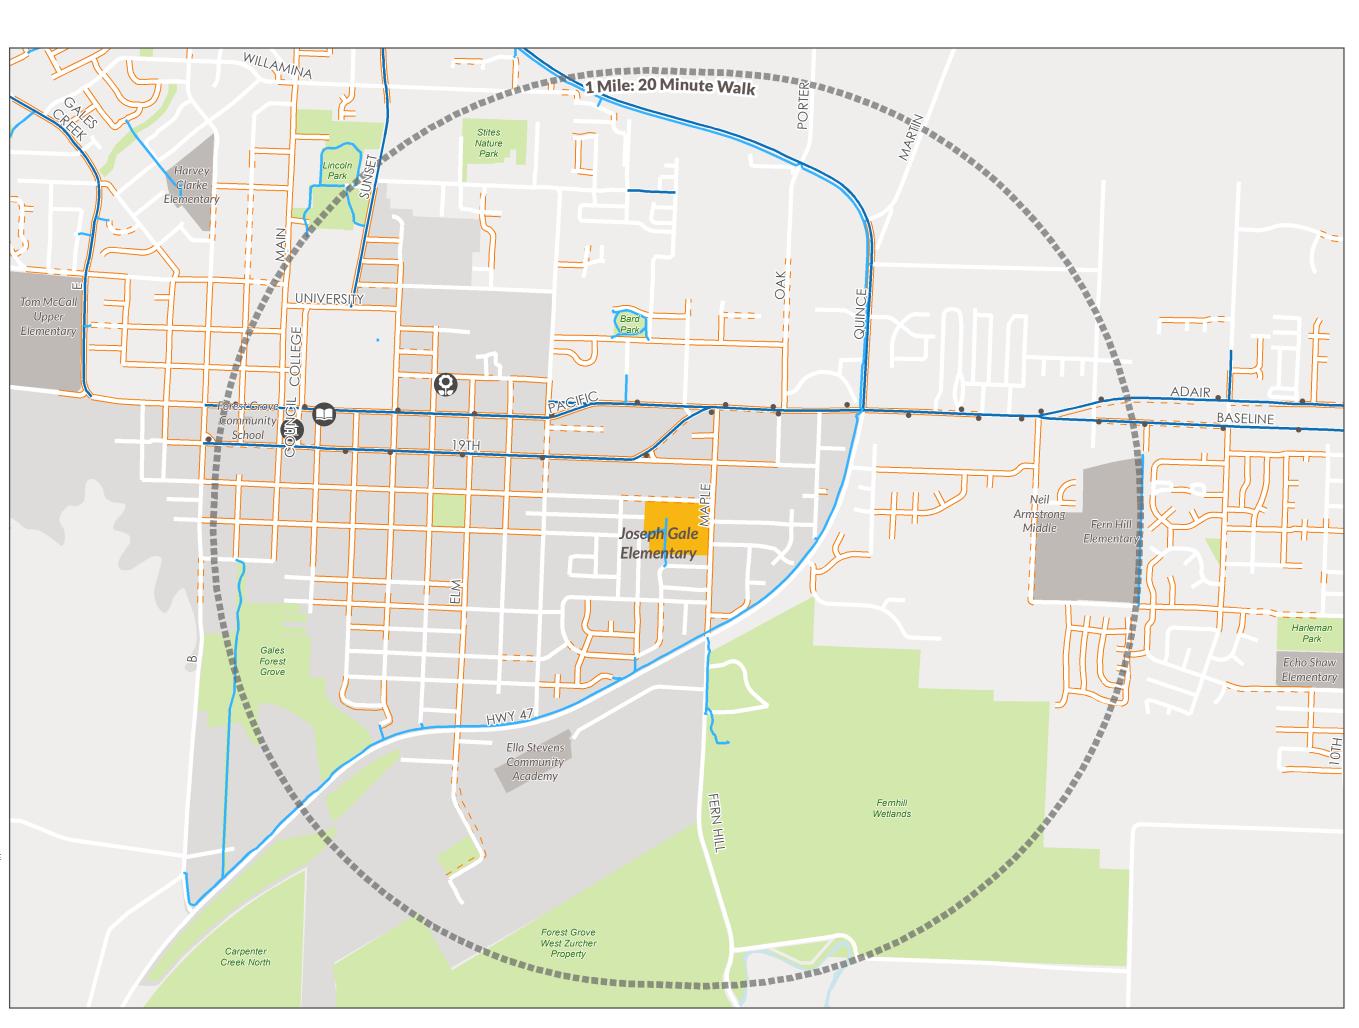

## School Area Map

# Joseph Gale Elementary

3130 18TH AVE FOREST GROVE, OR

Grades: K-4 Enrollment: 490 School District: Forest Grove http://bit.ly/2edsYtA

- Transit stops
   Full Sidewalk
- Partial Sidewalk
   Enrollment Area
- Library
- City Hall
- Community Center

#### BIKEWAY NETWORK

- Bike Boulevard
- Bike Lane
- ---- Shared Roadway
- Underpass/Overpass
- Path