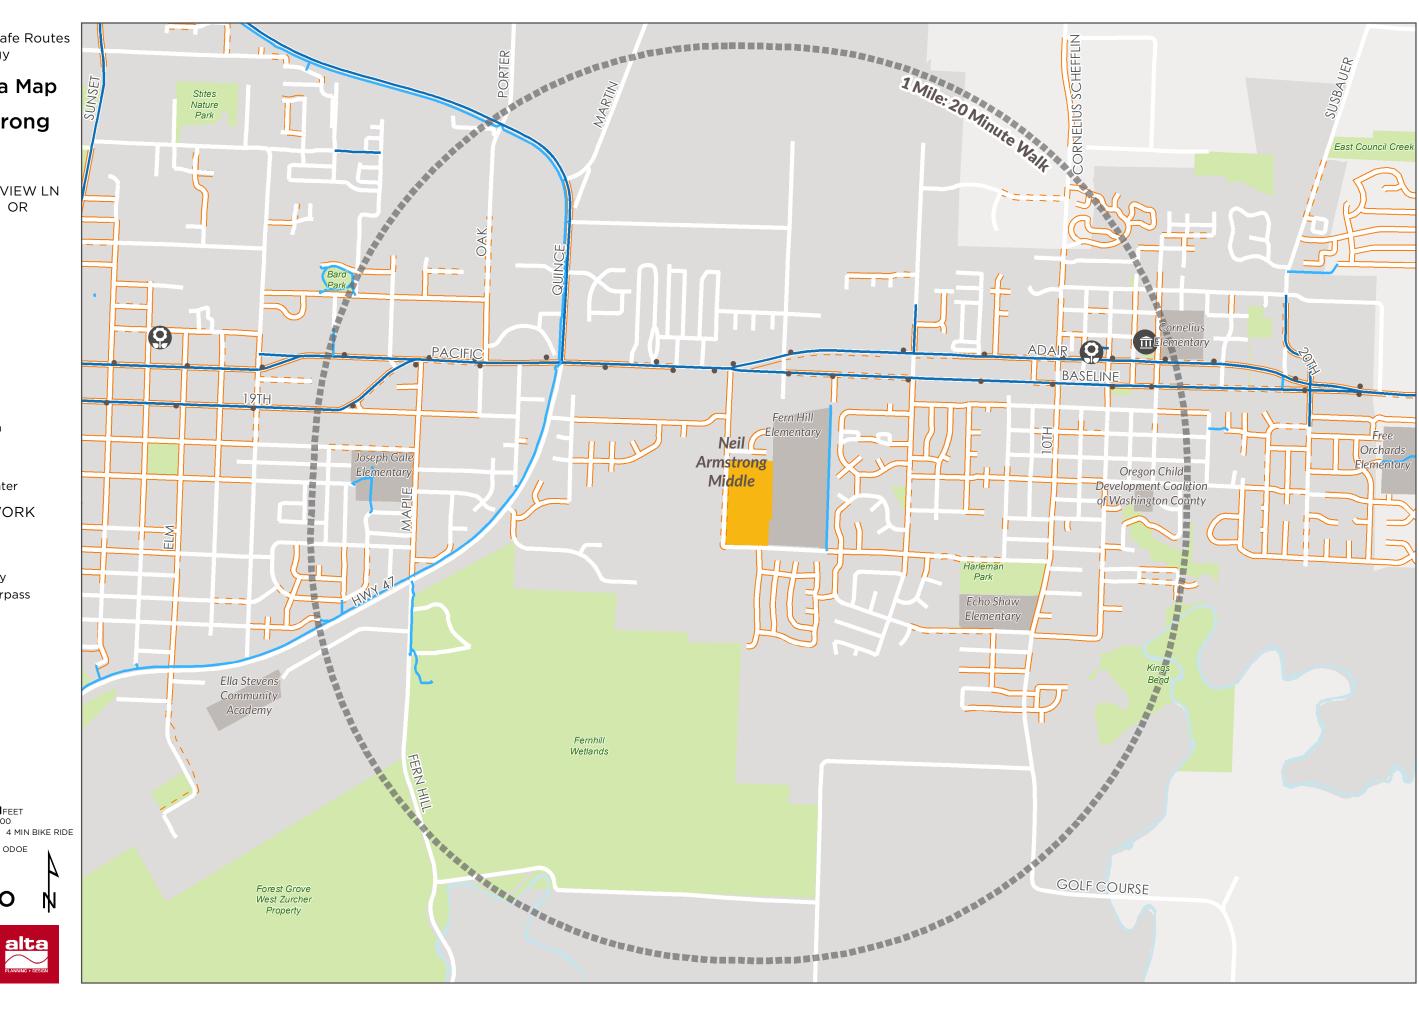

# School Area Map

## **Neil Armstrong** Middle

1777 MOUNTAIN VIEW LN FOREST GROVE, OR

Grades: 7-8 Enrollment: 837 School District: Forest Grove http://bit.ly/2edsYtA

• Transit stops — Full Sidewalk

Partial Sidewalk Enrollment Area

Library

City Hall

Ocmmunity Center

#### BIKEWAY NETWORK

- Bike Boulevard
- Bike Lane
- Shared Roadway

750

函

2 MIN

Data Source: Metro's RLIS and ODOE Map produced October 2016.

Metro

— Underpass/Overpass

FEET 1,500

— Path