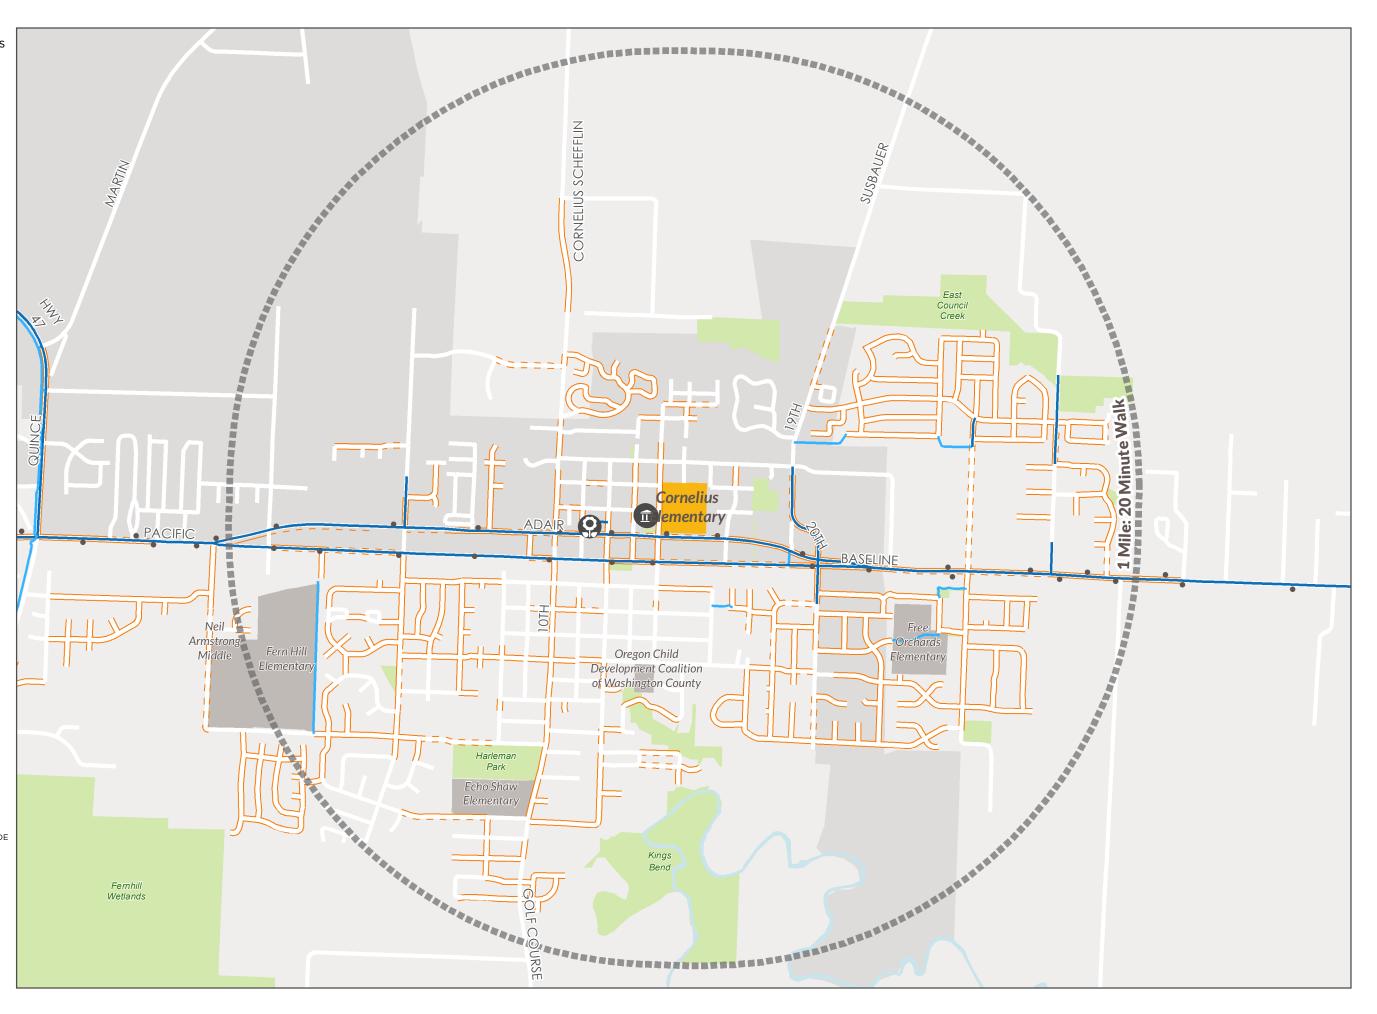

# Cornelius Elementary

200 N 14TH AVE CORNELIUS, OR

Grades: K-4 Enrollment: 324 School District: Forest Grove http://bit.ly/2edsYtA

- Transit stops
  Full Sidewalk
  Partial Sidewalk
  Enrollment Area
  Library
  City Hall
- Community Center

#### BIKEWAY NETWORK

- Bike Boulevard
- Bike Lane
- Shared Roadway
- ----- Underpass/Overpass
- Path