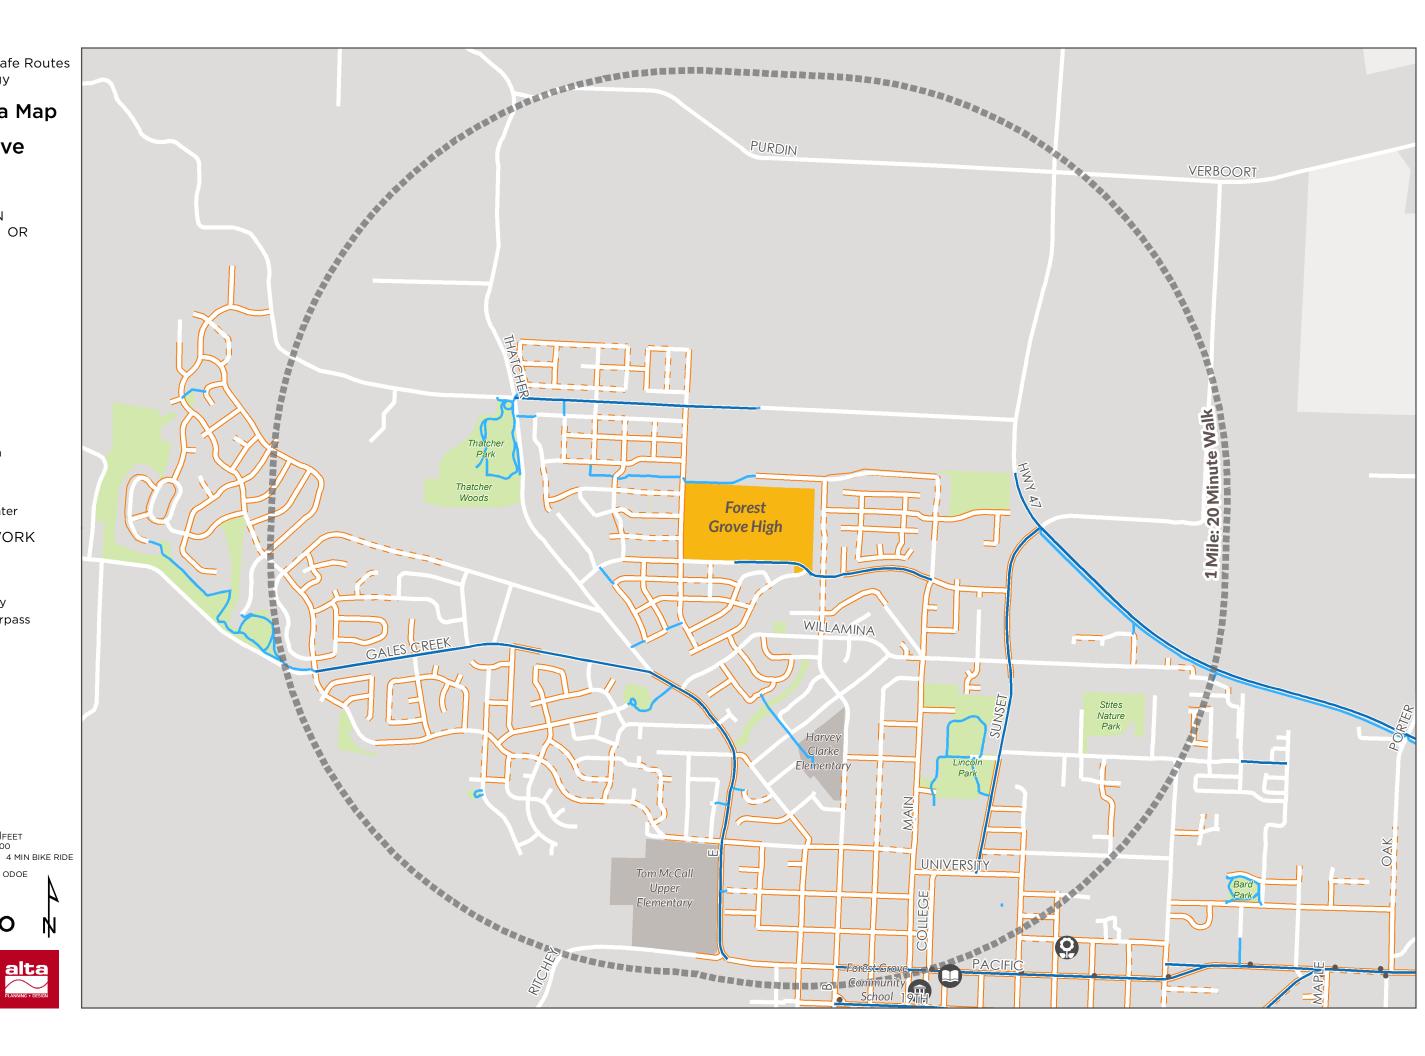

## School Area Map

# **Forest Grove** High

1401 NICHOLS LN FOREST GROVE, OR

Grades: 9-12 Enrollment: 1924 School District: Forest Grove http://bit.ly/2edsYtA

• Transit stops — Full Sidewalk Partial Sidewalk Enrollment Area Library

City Hall

Ocmmunity Center

#### BIKEWAY NETWORK

- Bike Boulevard
- Bike Lane
- Shared Roadway

750

圈

2 MIN

Data Source: Metro's RLIS and ODOE Map produced October 2016.

Metro

---- Underpass/Overpass

FEET 1,500

alta

- Path