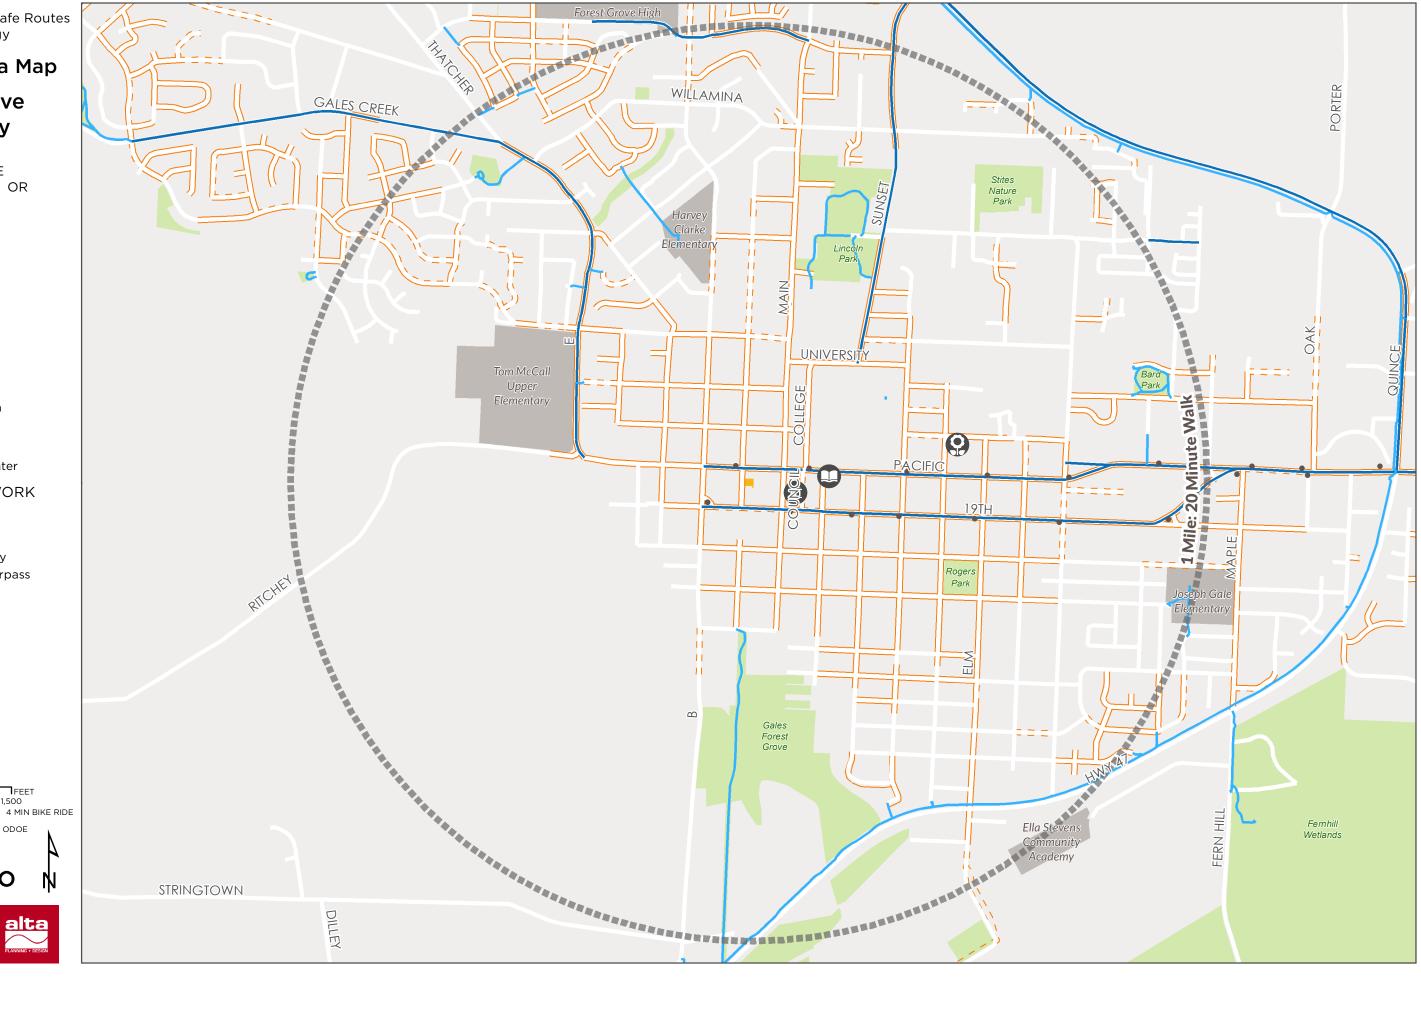

## School Area Map

# **Forest Grove** High

1401 NICHOLS LN FOREST GROVE, OR

Grades: 9-12 Enrollment: 1924 School District: Forest Grove http://bit.ly/2edsYtA

• Transit stops — Full Sidewalk Partial Sidewalk Enrollment Area Library

City Hall

Ocmmunity Center

#### BIKEWAY NETWORK

- Bike Boulevard
- Bike Lane
- Shared Roadway

750

圈

2 MIN

Data Source: Metro's RLIS and ODOE Map produced October 2016.

Metro

---- Underpass/Overpass

FEET 1,500

alta

- Path