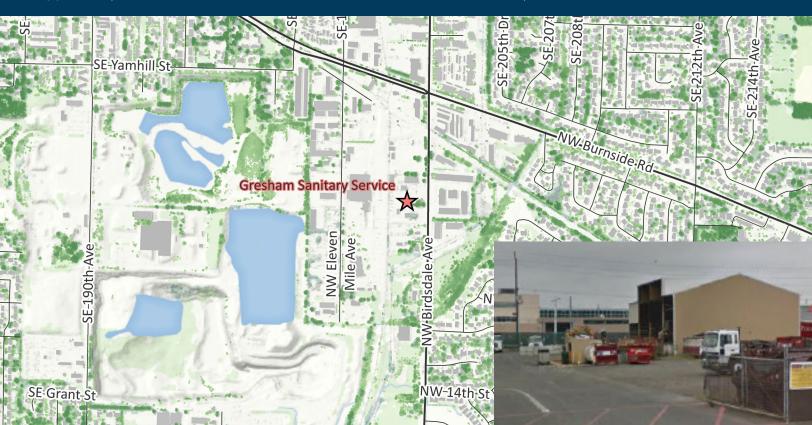

Gresham Sanitary Service (dba GSS Transfer, LLC.) submitted an application to Metro for a transfer station franchise to transport waste to a landfill. The applicant currently holds a DEQ permit. Since 1992, the facility has been accepting and consolidating waste from its own hauling company for transport to other transfer stations. If approved by Metro, the applicant would continue its current operation and receive authorization to transport its waste directly to a landfill for disposal.

Location: 2131 NW Birdsdale Ave., Gresham, OR

Written comments must be submitted by 5 p.m. November 7, 2016 to:

Metro Solid Waste Compliance & Cleanup 600 NE Grand Ave., Portland, OR 97232

Fax: 503-813-7544 Email: SWCC@oregonmetro.gov