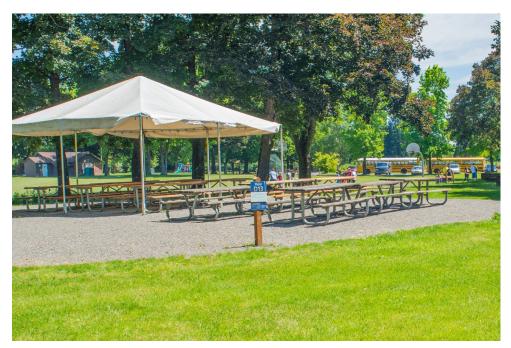

## BLUE LAKE REGIONAL PARK **Area D-13**

Capacity: 100 people Shelter type: none

Weekend daily rate: \$120Weekday daily rate: \$50

Amenities close by:

charcoal grill

restrooms

children's play area

Alcohol is not permitted at this picnic area.

No pets. Service animals welcome.

To reserve:

MetroPicnicReservations@ oregonmetro.gov 503-665-4995 option 0

oregonmetro.gov/bluelake

Picnic area is approximately 450 feet from ADA parking via paved path. Grass separates path and picnic area. Gravel ground surface. One wheelchair seating space. Roughly 50 feet to ADA-compliant restroom along paved path.

Motorized vehicles are not allowed between the parking and picnic areas. Bring a cart or wagon to transport your items to and from your car. People with mobility needs should call in advance to make special arrangements.