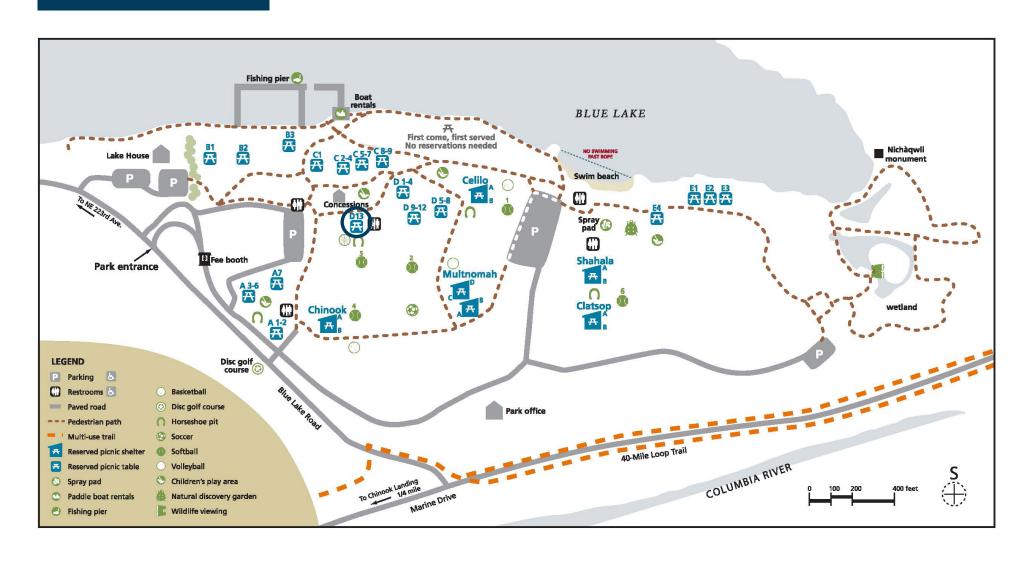

## BLUE LAKE REGIONAL PARK **Area D-13**

Capacity: 100 people Shelter type: none

Weekend daily rate: \$120Weekday daily rate: \$50

Amenities close by:

charcoal grill

restrooms

children's play area

Alcohol is not permitted at this picnic area.

No pets. Service animals welcome.

To reserve:

MetroPicnicReservations@ oregonmetro.gov 503-665-4995 option 0

oregonmetro.gov/bluelake

Picnic area is approximately 450 feet from ADA parking via paved path. Grass separates path and picnic area. Gravel ground surface. One wheelchair seating space. Roughly 50 feet to ADA-compliant restroom along paved path.

Motorized vehicles are not allowed between the parking and picnic areas. Bring a cart or wagon to transport your items to and from your car. People with mobility needs should call in advance to make special arrangements.