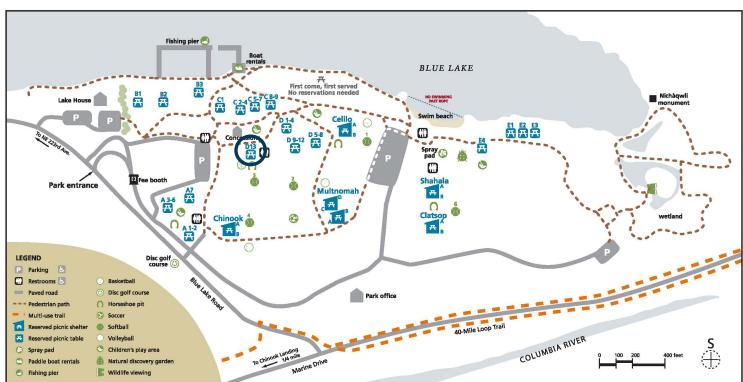

## BLUE LAKE REGIONAL PARK **Area D-13**

Capacity: 100 people Shelter type: none

Weekend daily rate: \$120Weekday daily rate: \$50

Amenities close by:

charcoal grill

restrooms

children's play area

Alcohol is not permitted at this picnic area.

No pets. Service animals welcome.

To reserve:

MetroPicnicReservations@ oregonmetro.gov 503-665-4995 option 0

oregonmetro.gov/bluelake

Picnic area is approximately 450 feet from ADA parking via paved path. Grass separates path and picnic area. Gravel ground surface. One wheelchair seating space. Roughly 50 feet to ADA-compliant restroom along paved path.

Motorized vehicles are not allowed between the parking and picnic areas. Bring a cart or wagon to transport your items to and from your car. People with mobility needs should call in advance to make special arrangements.