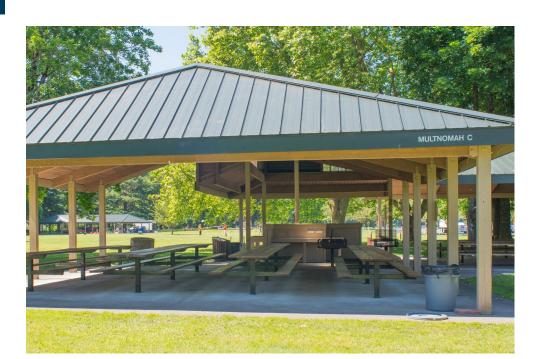

## BLUE LAKE REGIONAL PARK Multnomah Shelter C

Shelter is approximately 400 feet from ADA parking via paved path. Grass separates path and shelter. Concrete floor surface. No wheelchair seating spaces. Roughly 1,000 feet to ADA-compliant restroom along paved path.

## Capacity: 60 people Shelter type: wooden shelter Weekend daily rate: \$135 Weekday daily rate: \$50

Amenities close by:

- charcoal grill
- volleyball
- softball

Alcohol allowed with paid permit.

No pets. Service animals welcome.