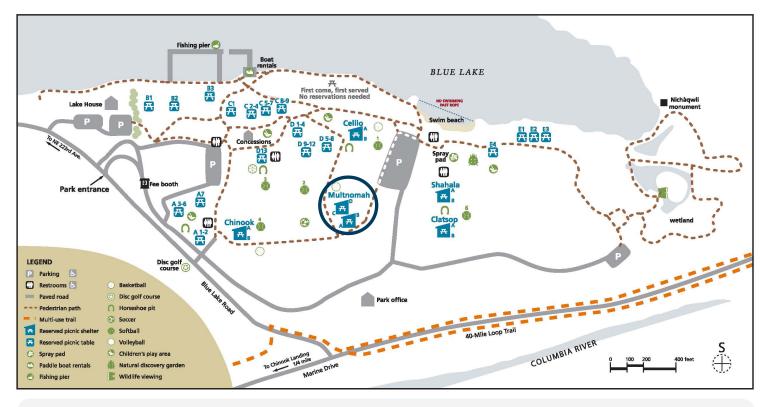

## BLUE LAKE REGIONAL PARK Multnomah Shelter C

Shelter is approximately 400 feet from ADA parking via paved path. Grass separates path and shelter. Concrete floor surface. No wheelchair seating spaces. Roughly 1,000 feet to ADA-compliant restroom along paved path.