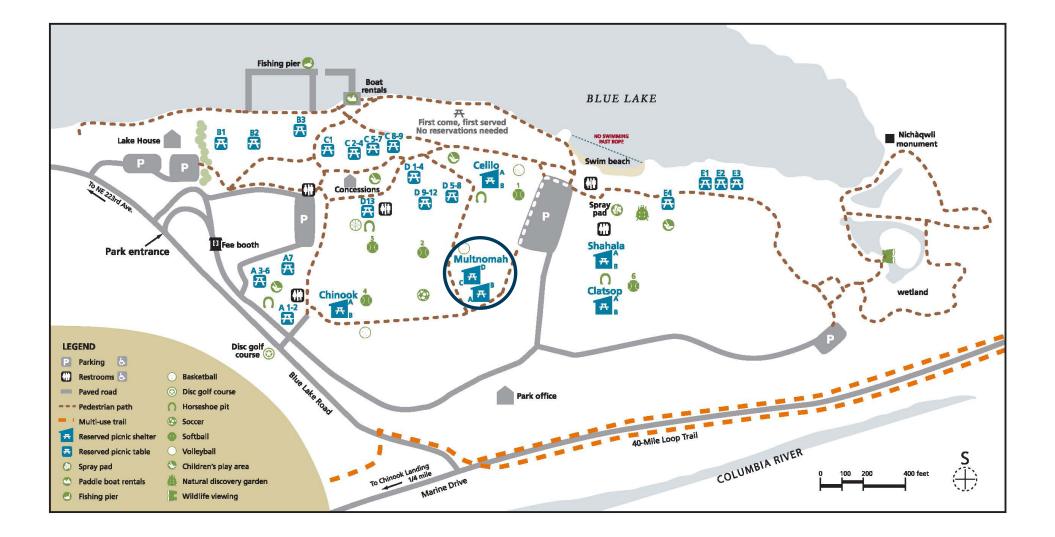

## BLUE LAKE REGIONAL PARK Multnomah Shelter C

Shelter is approximately 400 feet from ADA parking via paved path. Grass separates path and shelter. Concrete floor surface. No wheelchair seating spaces. Roughly 1,000 feet to ADA-compliant restroom along paved path.