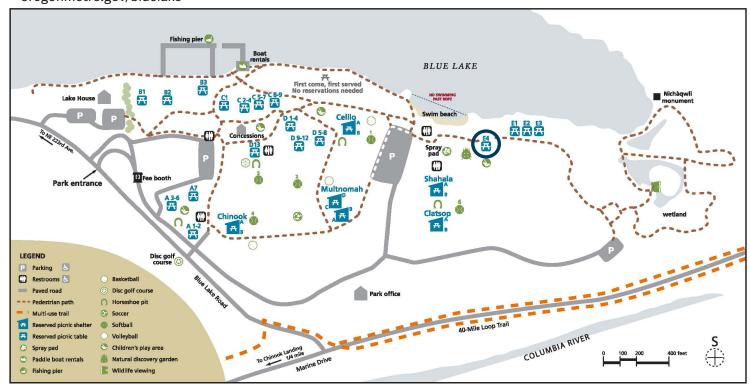

## BLUE LAKE REGIONAL PARK **Area E-4**

Capacity: 50 people Shelter type: none Weekend daily rate: \$50 Weekday daily rate: \$25

Amenities close by:

- charcoal grill
- restrooms
- · small play area
- · swim beach
- spray pad
- · demonstration garden

Alcohol is not permitted at this picnic area.

No pets. Service animals welcome.

To reserve: MetroPicnicReservations@ oregonmetro.gov 503-665-4995 option 0 oregonmetro.gov/bluelake

Picnic area is approximately 300 feet from ADA parking and ADA-compliant restroom via paved path. Grass separates path and picnic area. Gravel ground surface. Two wheelchair seating spaces.

Motorized vehicles are not allowed between the parking and picnic areas. Bring a cart or wagon to transport your items to and from your car. People with mobility needs should call in advance to make special arrangements.

## Metro BLUE LAKE REGIONAL PARK