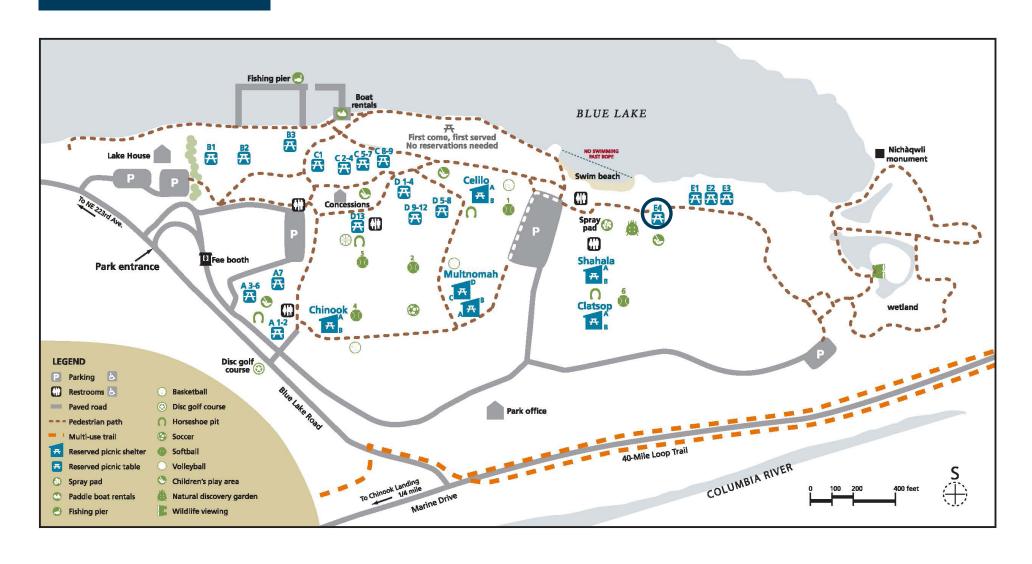

## BLUE LAKE REGIONAL PARK **Area E-4**

Capacity: 50 people Shelter type: none Weekend daily rate: \$50 Weekday daily rate: \$25

Amenities close by:

- charcoal grill
- restrooms
- · small play area
- · swim beach
- spray pad
- · demonstration garden

Alcohol is not permitted at this picnic area.

No pets. Service animals welcome.

To reserve: MetroPicnicReservations@ oregonmetro.gov 503-665-4995 option 0 oregonmetro.gov/bluelake

Picnic area is approximately 300 feet from ADA parking and ADA-compliant restroom via paved path. Grass separates path and picnic area. Gravel ground surface. Two wheelchair seating spaces.

Motorized vehicles are not allowed between the parking and picnic areas. Bring a cart or wagon to transport your items to and from your car. People with mobility needs should call in advance to make special arrangements.

## Metro BLUE LAKE REGIONAL PARK