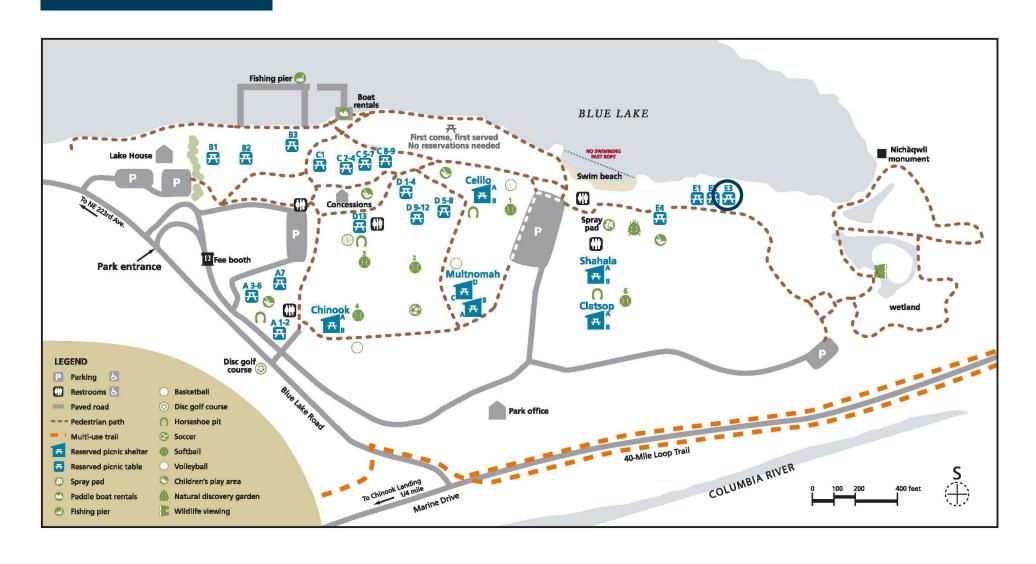

## BLUE LAKE REGIONAL PARK **Area E-3**

Capacity: 50 people Shelter type: none Weekend daily rate: \$50 Weekday daily rate: \$25

Amenities close by:
charcoal grill

small play area

Alcohol allowed with paid permit.

No pets. Service animals welcome.

To reserve: MetroPicnicReservations@ oregonmetro.gov 503-665-4995 option 0

oregonmetro.gov/bluelake

Picnic area is approximately 700 feet from ADA parking and ADA-compliant restroom via paved path. Grass separates path and picnic area. Large gravel ground surface framed in wood greater than 1/4". Two wheelchair seating spaces.

Motorized vehicles are not allowed between the parking and picnic areas. Bring a cart or wagon to transport your items to and from your car. People with mobility needs should call in advance to make special arrangements.