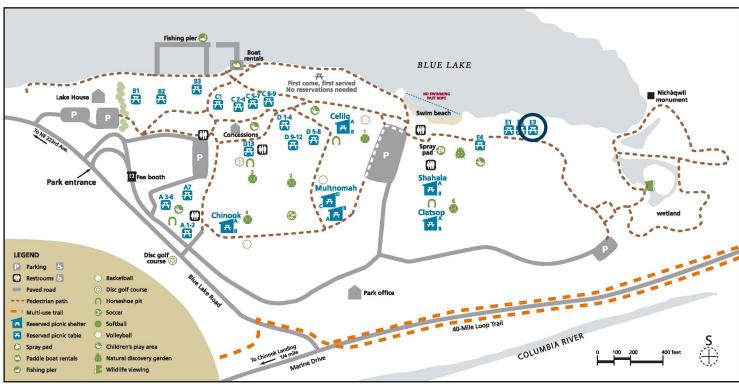

## BLUE LAKE REGIONAL PARK **Area E-3**

Capacity: 50 people Shelter type: none Weekend daily rate: \$50 Weekday daily rate: \$25

Amenities close by:
charcoal grill

small play area

Alcohol allowed with paid permit.

No pets. Service animals welcome.

To reserve: MetroPicnicReservations@ oregonmetro.gov 503-665-4995 option 0

oregonmetro.gov/bluelake

Picnic area is approximately 700 feet from ADA parking and ADA-compliant restroom via paved path. Grass separates path and picnic area. Large gravel ground surface framed in wood greater than 1/4". Two wheelchair seating spaces.

Motorized vehicles are not allowed between the parking and picnic areas. Bring a cart or wagon to transport your items to and from your car. People with mobility needs should call in advance to make special arrangements.