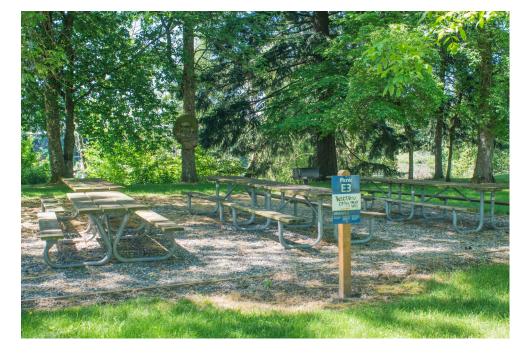

## BLUE LAKE REGIONAL PARK **Area E-3**

Capacity: 50 people Shelter type: none Weekend daily rate: \$50 Weekday daily rate: \$25

Amenities close by:
charcoal grill

small play area

Alcohol allowed with paid permit.

No pets. Service animals welcome.

To reserve: MetroPicnicReservations@ oregonmetro.gov 503-665-4995 option 0

oregonmetro.gov/bluelake

Picnic area is approximately 700 feet from ADA parking and ADA-compliant restroom via paved path. Grass separates path and picnic area. Large gravel ground surface framed in wood greater than 1/4". Two wheelchair seating spaces.

Motorized vehicles are not allowed between the parking and picnic areas. Bring a cart or wagon to transport your items to and from your car. People with mobility needs should call in advance to make special arrangements.