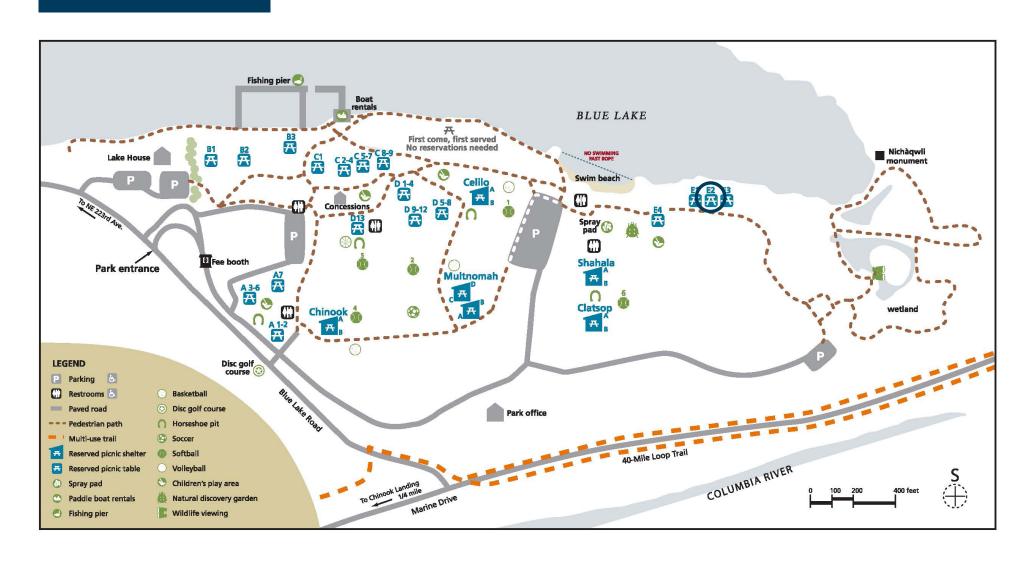

## BLUE LAKE REGIONAL PARK **Area E-2**

Capacity: 50 people Shelter type: none Weekend daily rate: \$50 Weekday daily rate: \$25

Amenities close by:charcoal grillsmall play area

Alcohol allowed with paid permit.

No pets. Service animals welcome.

To reserve: MetroPicnicReservations@ oregonmetro.gov 503-665-4995 option 0

oregonmetro.gov/bluelake

Picnic area is approximately 600 feet from ADA parking and ADA-compliant restroom via paved path. Grass separates path and picnic area. Large gravel ground surface framed in wood greater than 1/4". Two wheelchair seating spaces.

Motorized vehicles are not allowed between the parking and picnic areas. Bring a cart or wagon to transport your items to and from your car. People with mobility needs should call in advance to make special arrangements.