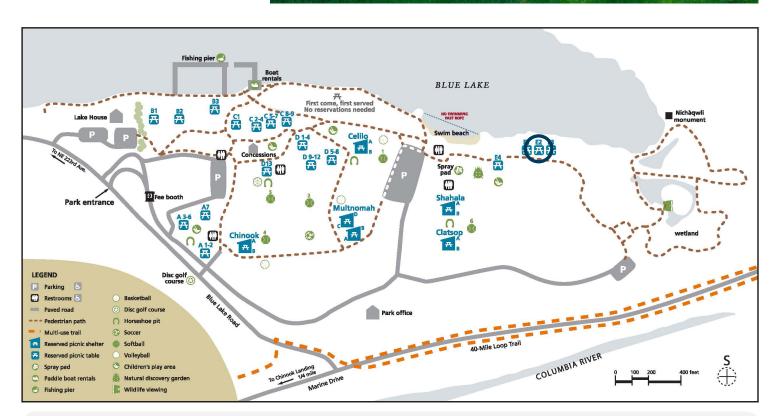

## BLUE LAKE REGIONAL PARK **Area E-2**

Capacity: 50 people Shelter type: none Weekend daily rate: \$50 Weekday daily rate: \$25

Amenities close by:charcoal grillsmall play area

Alcohol allowed with paid permit.

No pets. Service animals welcome.

To reserve: MetroPicnicReservations@ oregonmetro.gov 503-665-4995 option 0

oregonmetro.gov/bluelake

Picnic area is approximately 600 feet from ADA parking and ADA-compliant restroom via paved path. Grass separates path and picnic area. Large gravel ground surface framed in wood greater than 1/4". Two wheelchair seating spaces.

Motorized vehicles are not allowed between the parking and picnic areas. Bring a cart or wagon to transport your items to and from your car. People with mobility needs should call in advance to make special arrangements.