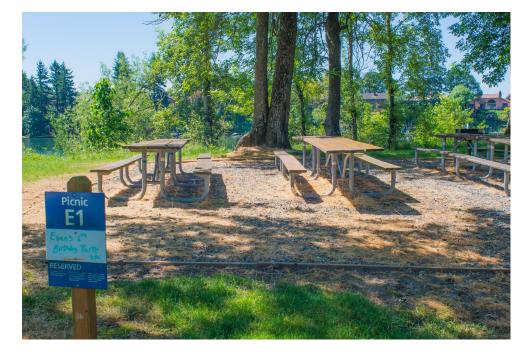

## BLUE LAKE REGIONAL PARK Area E-1

Picnic area is approximately 500 feet from ADA parking and ADA-compliant restroom via paved path. Grass separates path and picnic area. Large gravel ground surface framed in wood greater than 1/4". Two wheelchair seating spaces.

Motorized vehicles are not allowed between the parking and picnic areas. Bring a cart or wagon to transport your items to and from your car. People with mobility needs should call in advance to make special arrangements.