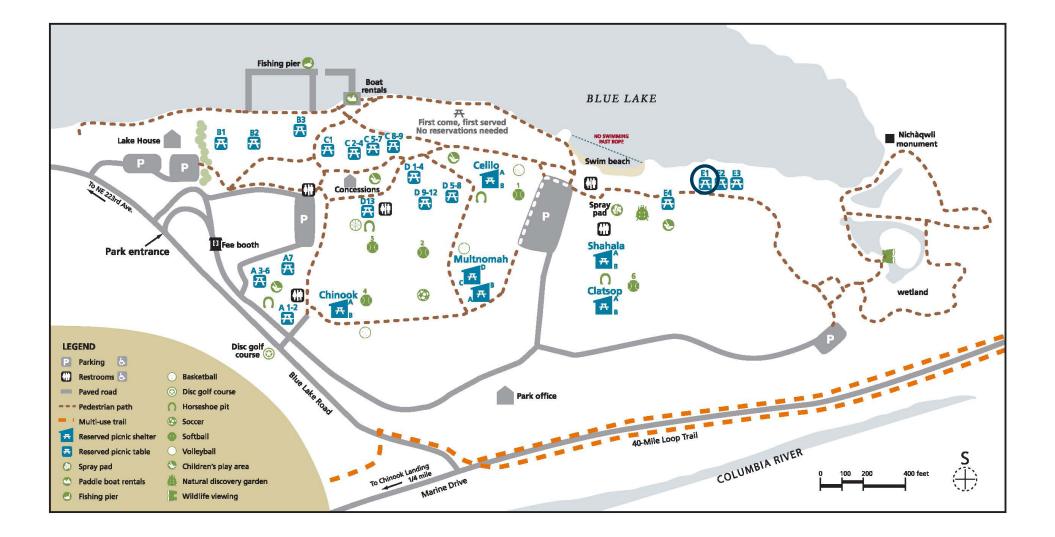

## BLUE LAKE REGIONAL PARK Area E-1

Picnic area is approximately 500 feet from ADA parking and ADA-compliant restroom via paved path. Grass separates path and picnic area. Large gravel ground surface framed in wood greater than 1/4". Two wheelchair seating spaces.

Motorized vehicles are not allowed between the parking and picnic areas. Bring a cart or wagon to transport your items to and from your car. People with mobility needs should call in advance to make special arrangements.