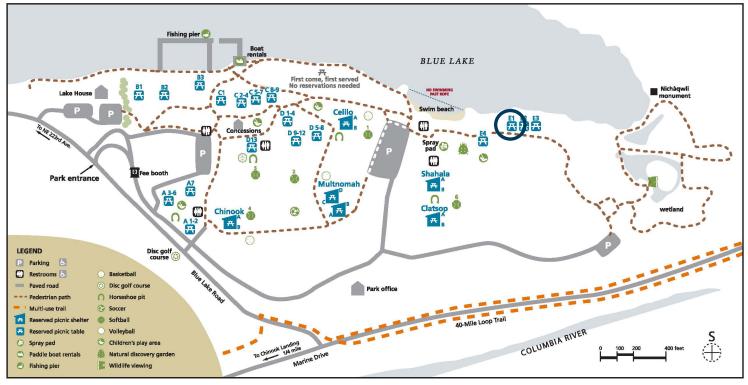

## BLUE LAKE REGIONAL PARK Area E-1

Picnic area is approximately 500 feet from ADA parking and ADA-compliant restroom via paved path. Grass separates path and picnic area. Large gravel ground surface framed in wood greater than 1/4". Two wheelchair seating spaces.

Motorized vehicles are not allowed between the parking and picnic areas. Bring a cart or wagon to transport your items to and from your car. People with mobility needs should call in advance to make special arrangements.