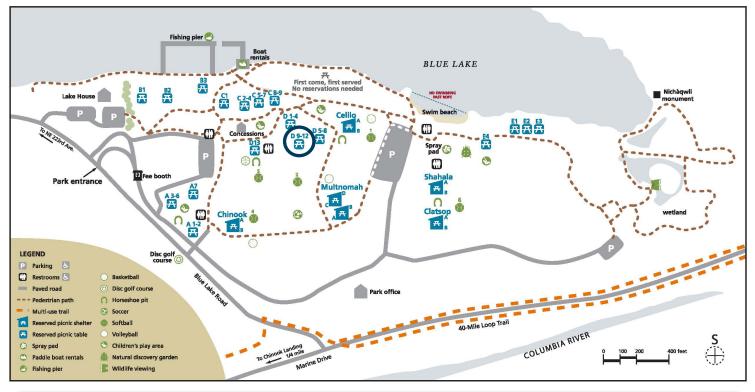

## BLUE LAKE REGIONAL PARK Area D-9

Picnic area is approximately 600 feet from ADA parking via paved path. Gravel ground surface. One wheelchair seating space. Roughly 50 feet to ADA-compliant restroom along paved path.

Motorized vehicles are not allowed between the parking and picnic areas. Bring a cart or wagon to transport your items to and from your car. People with mobility needs should call in advance to make special arrangements.