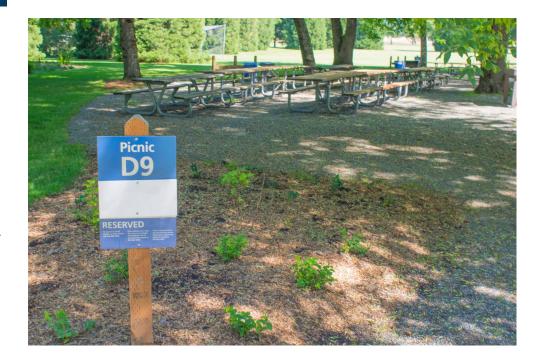

## BLUE LAKE REGIONAL PARK Area D-9

Picnic area is approximately 600 feet from ADA parking via paved path. Gravel ground surface. One wheelchair seating space. Roughly 50 feet to ADA-compliant restroom along paved path.

Motorized vehicles are not allowed between the parking and picnic areas. Bring a cart or wagon to transport your items to and from your car. People with mobility needs should call in advance to make special arrangements.