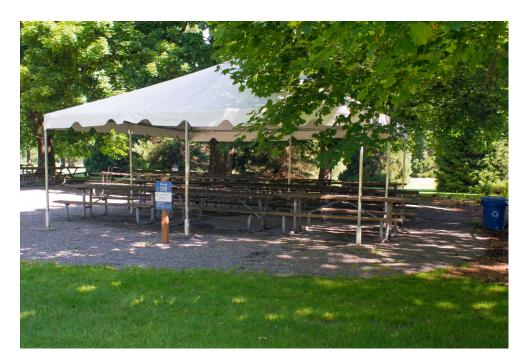

## BLUE LAKE REGIONAL PARK **Area D-8**

Capacity: 50 people
Shelter type: canopy
Weekend daily rate: \$100
Weekday daily rate: \$50

Amenities close by:

charcoal grill

restrooms

main play area

Alcohol is not permitted at this picnic area.

No pets. Service animals welcome.

To reserve: MetroPicnicReservations@ oregonmetro.gov 503-665-4995 option 0

oregonmetro.gov/bluelake

Picnic area is approximately 600 feet from ADA parking via paved path. Gravel ground surface. No wheelchair seating spaces. Roughly 300 feet to ADA-compliant restroom along paved path.

Motorized vehicles are not allowed between the parking and picnic areas. Bring a cart or wagon to transport your items to and from your car. People with mobility needs should call in advance to make special arrangements.