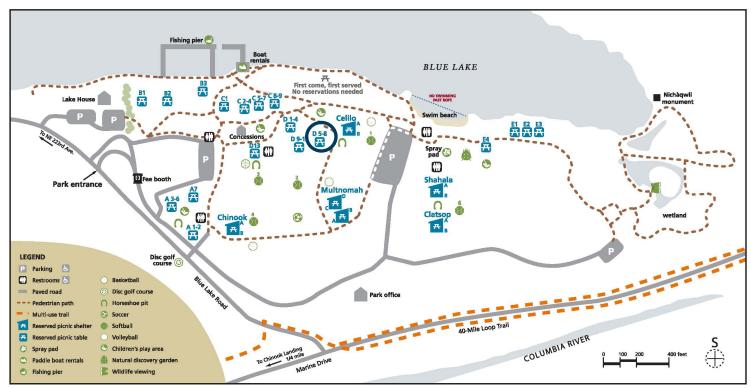

## BLUE LAKE REGIONAL PARK **Area D-8**

Capacity: 50 people
Shelter type: canopy
Weekend daily rate: \$100
Weekday daily rate: \$50

Amenities close by:

charcoal grill

restrooms

main play area

Alcohol is not permitted at this picnic area.

No pets. Service animals welcome.

To reserve: MetroPicnicReservations@ oregonmetro.gov 503-665-4995 option 0

oregonmetro.gov/bluelake

Picnic area is approximately 600 feet from ADA parking via paved path. Gravel ground surface. No wheelchair seating spaces. Roughly 300 feet to ADA-compliant restroom along paved path.

Motorized vehicles are not allowed between the parking and picnic areas. Bring a cart or wagon to transport your items to and from your car. People with mobility needs should call in advance to make special arrangements.

## Metro BLUE LAKE REGIONAL PARK