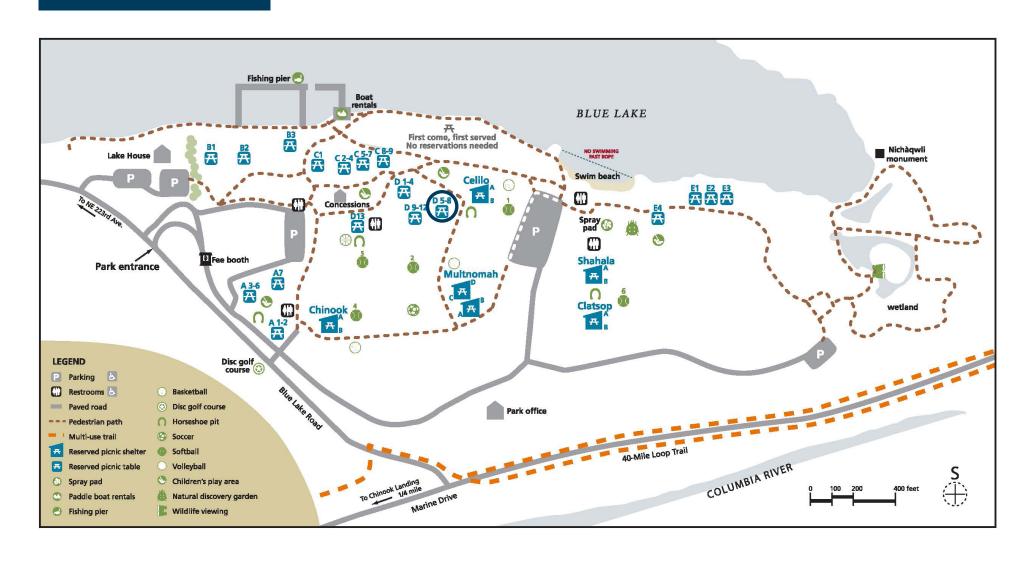

## BLUE LAKE REGIONAL PARK **Area D-7**

Capacity: 100 people Shelter type: none Weekend daily rate: \$65 Weekday daily rate: \$25

Amenities close by:

- charcoal grill
- restrooms
- · main play area

Alcohol is not permitted at this picnic area.

No pets. Service animals welcome.

To reserve: MetroPicnicReservations@ oregonmetro.gov 503-665-4995 option 0

oregonmetro.gov/bluelake

Picnic area is approximately 600 feet from ADA parking via paved path. Gravel ground surface. One wheelchair seating space. Roughly 300 feet to ADA-compliant restroom along paved path.

Motorized vehicles are not allowed between the parking and picnic areas. Bring a cart or wagon to transport your items to and from your car. People with mobility needs should call in advance to make special arrangements.