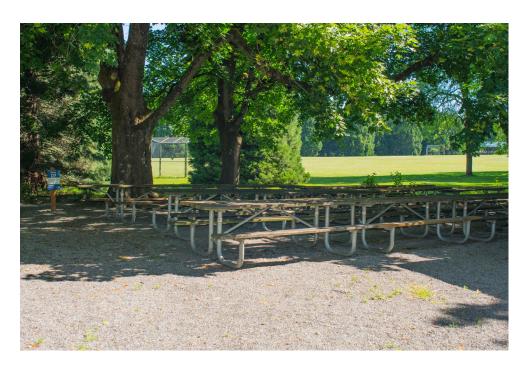

## BLUE LAKE REGIONAL PARK **Area D-7**

Capacity: 100 people Shelter type: none Weekend daily rate: \$65 Weekday daily rate: \$25

Amenities close by:

- charcoal grill
- restrooms
- · main play area

Alcohol is not permitted at this picnic area.

No pets. Service animals welcome.

To reserve: MetroPicnicReservations@ oregonmetro.gov 503-665-4995 option 0

oregonmetro.gov/bluelake

Picnic area is approximately 600 feet from ADA parking via paved path. Gravel ground surface. One wheelchair seating space. Roughly 300 feet to ADA-compliant restroom along paved path.

Motorized vehicles are not allowed between the parking and picnic areas. Bring a cart or wagon to transport your items to and from your car. People with mobility needs should call in advance to make special arrangements.