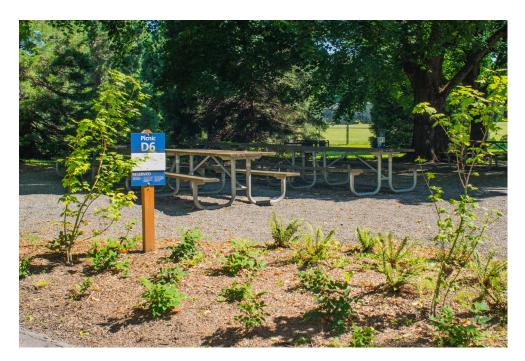

## BLUE LAKE REGIONAL PARK **Area D-6**

Capacity: 50 people Shelter type: none Weekend daily rate: \$50 Weekday daily rate: \$25

Amenities close by:

charcoal grill

restrooms

main play area

Alcohol is not permitted at this picnic area.

No pets. Service animals welcome.

To reserve: MetroPicnicReservations@ oregonmetro.gov 503-665-4995 option 0

oregonmetro.gov/bluelake

Picnic area is approximately 600 feet from ADA parking via paved path. Gravel ground surface. One wheelchair seating space. Roughly 300 feet to ADA-compliant restroom along paved path.

Motorized vehicles are not allowed between the parking and picnic areas. Bring a cart or wagon to transport your items to and from your car. People with mobility needs should call in advance to make special arrangements.