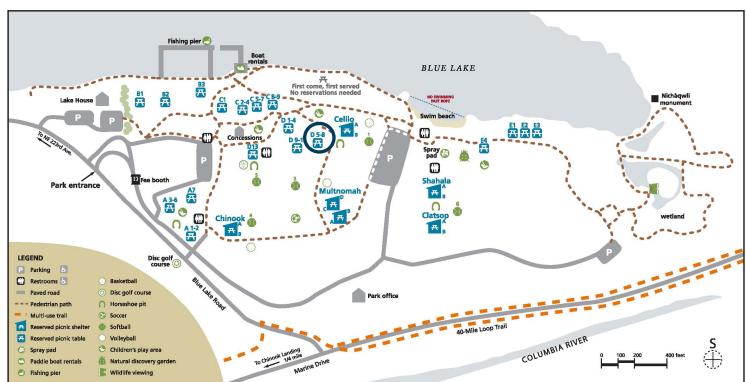

## BLUE LAKE REGIONAL PARK **Area D-6**

Capacity: 50 people Shelter type: none Weekend daily rate: \$50 Weekday daily rate: \$25

Amenities close by:

charcoal grill

restrooms

main play area

Alcohol is not permitted at this picnic area.

No pets. Service animals welcome.

To reserve: MetroPicnicReservations@ oregonmetro.gov 503-665-4995 option 0

oregonmetro.gov/bluelake





Picnic area is approximately 600 feet from ADA parking via paved path. Gravel ground surface. One wheelchair seating space. Roughly 300 feet to ADA-compliant restroom along paved path.

Motorized vehicles are not allowed between the parking and picnic areas. Bring a cart or wagon to transport your items to and from your car. People with mobility needs should call in advance to make special arrangements.



## Metro BLUE LAKE REGIONAL PARK