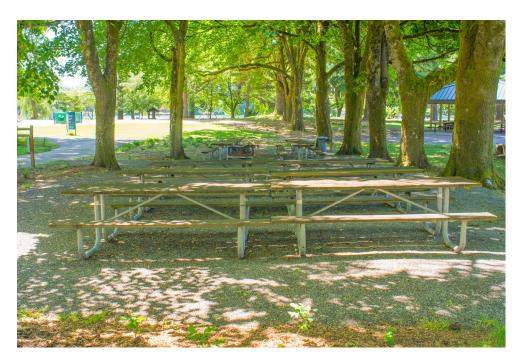

## BLUE LAKE REGIONAL PARK **Area D-5**

Capacity: 100 people Shelter type: none Weekend daily rate: \$65 Weekday daily rate: \$25

Amenities close by:

charcoal grill

restrooms

main play area

Alcohol is not permitted at this picnic area.

No pets. Service animals welcome.

To reserve: MetroPicnicReservations@ oregonmetro.gov 503-665-4995 option 0

oregonmetro.gov/bluelake

Picnic area is approximately 600 feet from ADA parking via paved path. Gravel ground surface. One wheelchair seating space. Roughly 300 feet to ADA-compliant restroom along paved path.

Motorized vehicles are not allowed between the parking and picnic areas. Bring a cart or wagon to transport your items to and from your car. People with mobility needs should call in advance to make special arrangements.