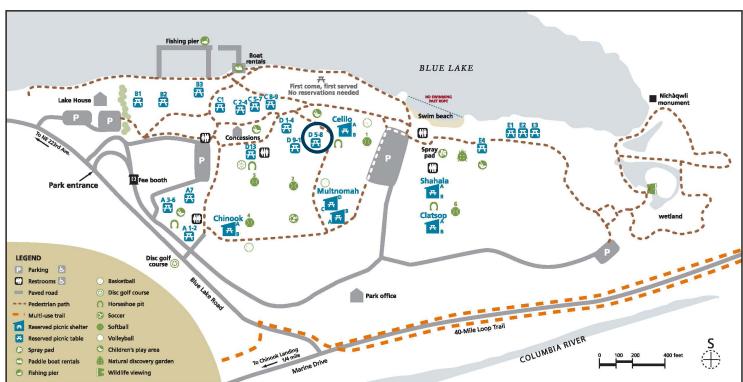

## BLUE LAKE REGIONAL PARK **Area D-5**

Capacity: 100 people Shelter type: none Weekend daily rate: \$65 Weekday daily rate: \$25

Amenities close by:

charcoal grill

restrooms

main play area

Alcohol is not permitted at this picnic area.

No pets. Service animals welcome.

To reserve: MetroPicnicReservations@ oregonmetro.gov 503-665-4995 option 0

oregonmetro.gov/bluelake

Picnic area is approximately 600 feet from ADA parking via paved path. Gravel ground surface. One wheelchair seating space. Roughly 300 feet to ADA-compliant restroom along paved path.

Motorized vehicles are not allowed between the parking and picnic areas. Bring a cart or wagon to transport your items to and from your car. People with mobility needs should call in advance to make special arrangements.