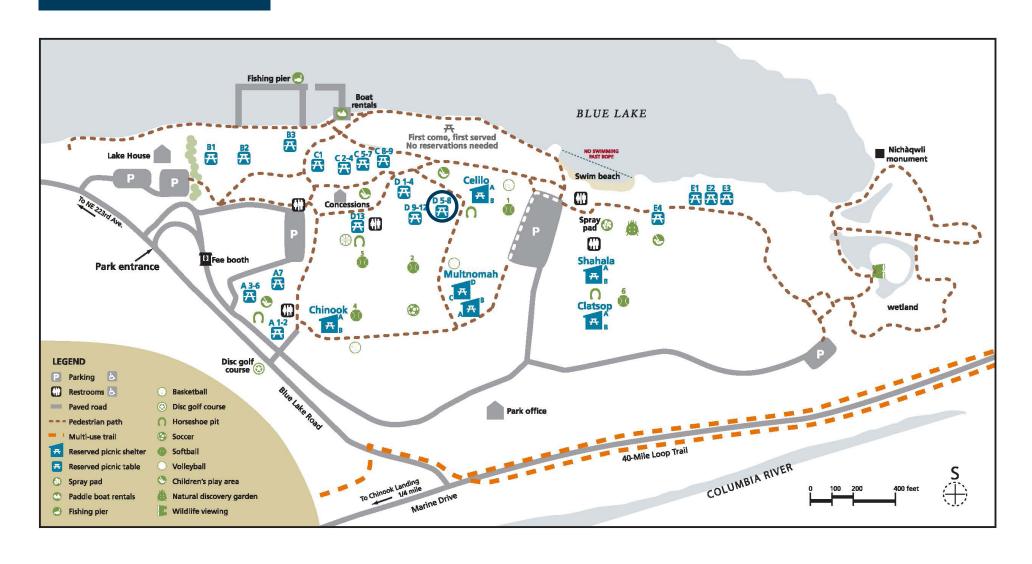

## BLUE LAKE REGIONAL PARK **Area D-5**

Capacity: 100 people Shelter type: none Weekend daily rate: \$65 Weekday daily rate: \$25

Amenities close by:

charcoal grill

restrooms

main play area

Alcohol is not permitted at this picnic area.

No pets. Service animals welcome.

To reserve: MetroPicnicReservations@ oregonmetro.gov 503-665-4995 option 0

oregonmetro.gov/bluelake

Picnic area is approximately 600 feet from ADA parking via paved path. Gravel ground surface. One wheelchair seating space. Roughly 300 feet to ADA-compliant restroom along paved path.

Motorized vehicles are not allowed between the parking and picnic areas. Bring a cart or wagon to transport your items to and from your car. People with mobility needs should call in advance to make special arrangements.