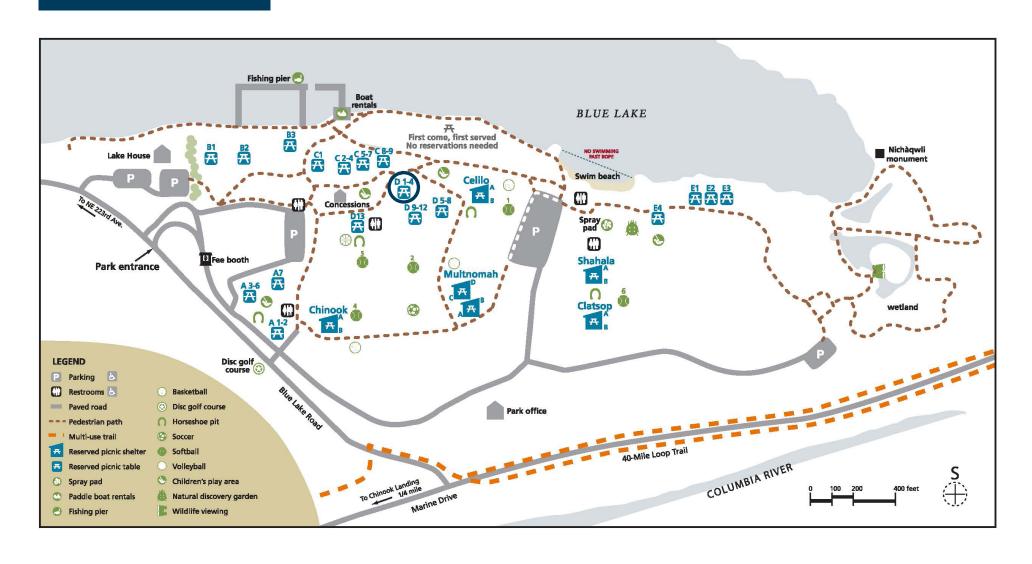

## BLUE LAKE REGIONAL PARK **Area D-4**

Capacity: 50 people Shelter type: none Weekend daily rate: \$50 Weekday daily rate: \$25

Amenities close by:

charcoal grill

restrooms

main play area

Alcohol is not permitted at this picnic area.

## Metro BLUE LAKE REGIONAL PARK