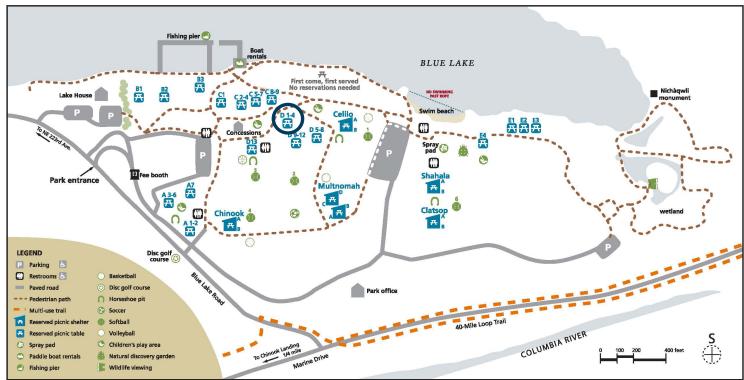

## BLUE LAKE REGIONAL PARK **Area D-4**

Capacity: 50 people Shelter type: none Weekend daily rate: \$50 Weekday daily rate: \$25

Amenities close by:

charcoal grill

restrooms

main play area

Alcohol is not permitted at this picnic area.

## Metro BLUE LAKE REGIONAL PARK