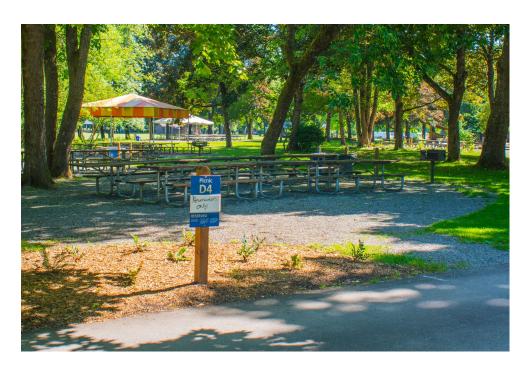

## BLUE LAKE REGIONAL PARK **Area D-4**

Capacity: 50 people Shelter type: none Weekend daily rate: \$50 Weekday daily rate: \$25

Amenities close by:

charcoal grill

restrooms

main play area

Alcohol is not permitted at this picnic area.

No pets. Service animals welcome.

To reserve: MetroPicnicReservations@ oregonmetro.gov 503-665-4995 option 0

oregonmetro.gov/bluelake

Picnic area is approximately 600 feet from ADA parking via paved path. Gravel ground surface. One wheelchair seating space. Roughly 300 feet to ADA-compliant restroom along paved path.

Motorized vehicles are not allowed between the parking and picnic areas. Bring a cart or wagon to transport your items to and from your car. People with mobility needs should call in advance to make special arrangements.