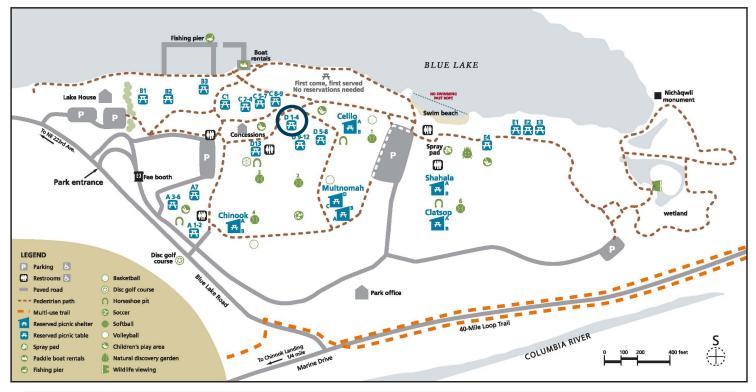

Capacity: 50 people Shelter type: none Weekend daily rate: \$50 Weekday daily rate: \$25

Amenities close by:

- charcoal grill
- restrooms
- main play area

Alcohol is not permitted at this picnic area.

No pets. Service animals welcome.

## BLUE LAKE REGIONAL PARK Area D-3

Picnic area is approximately 600 feet from ADA parking via paved path. Gravel ground surface. One wheelchair seating space. Roughly 300 feet to ADA-compliant restroom along paved path.

Motorized vehicles are not allowed between the parking and picnic areas. Bring a cart or wagon to transport your items to and from your car. People with mobility needs should call in advance to make special arrangements.