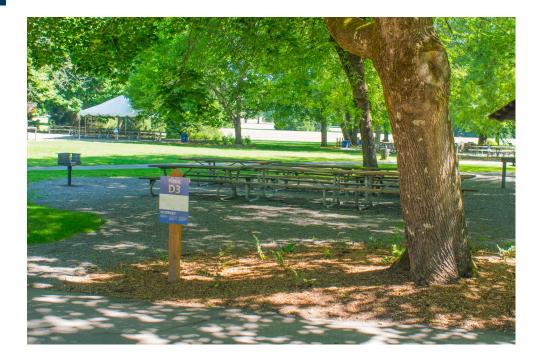

## BLUE LAKE REGIONAL PARK Area D-3

Picnic area is approximately 600 feet from ADA parking via paved path. Gravel ground surface. One wheelchair seating space. Roughly 300 feet to ADA-compliant restroom along paved path.

Motorized vehicles are not allowed between the parking and picnic areas. Bring a cart or wagon to transport your items to and from your car. People with mobility needs should call in advance to make special arrangements.