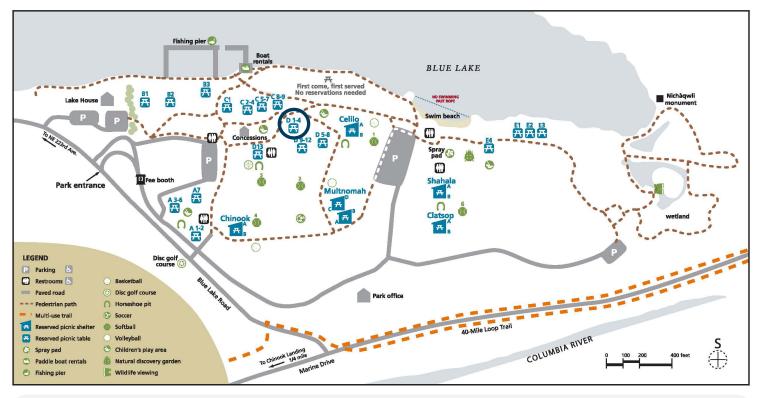

Capacity: 50 people Shelter type: none Weekend daily rate: \$50 Weekday daily rate: \$25

Amenities close by:

- charcoal grill
- restrooms
- main play area

Alcohol is not permitted at this picnic area.

No pets. Service animals welcome.

## BLUE LAKE REGIONAL PARK Area D-2

Picnic area is approximately 600 feet from ADA parking via paved path. Grass separates path and picnic area. Gravel ground surface. No wheelchair seating spaces. Roughly 200 feet to ADA-compliant restroom along paved path.