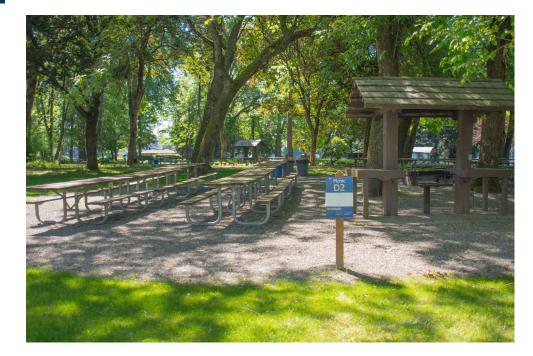

## BLUE LAKE REGIONAL PARK Area D-2

Picnic area is approximately 600 feet from ADA parking via paved path. Grass separates path and picnic area. Gravel ground surface. No wheelchair seating spaces. Roughly 200 feet to ADA-compliant restroom along paved path.

Motorized vehicles are not allowed between the parking and picnic areas. Bring a cart or wagon to transport your items to and from your car. People with mobility needs should call in advance to make special arrangements.