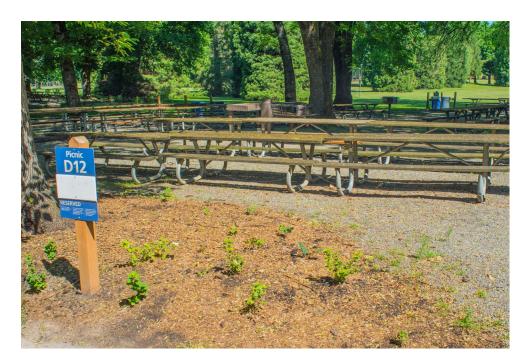

## BLUE LAKE REGIONAL PARK **Area D-12**

Capacity: 50 people Shelter type: none Weekend daily rate: \$50 Weekday daily rate: \$25

Amenities close by:

- charcoal grill
- restrooms
- volleyball
- softball

Alcohol is not permitted at this picnic area.

No pets. Service animals welcome.

To reserve: MetroPicnicReservations@ oregonmetro.gov 503-665-4995 option 0

oregonmetro.gov/bluelake

Picnic area is approximately 600 feet from ADA parking via paved path. Gravel ground surface. Two wheelchair seating spaces. Roughly 50 feet to ADA-compliant restroom along paved path.

Motorized vehicles are not allowed between the parking and picnic areas. Bring a cart or wagon to transport your items to and from your car. People with mobility needs should call in advance to make special arrangements.