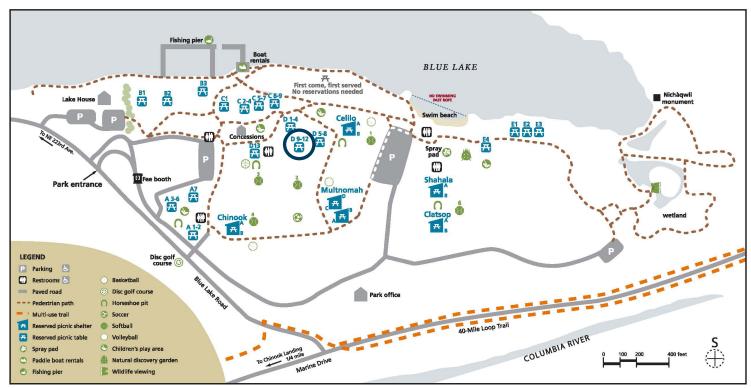

## BLUE LAKE REGIONAL PARK **Area D-12**

Capacity: 50 people Shelter type: none Weekend daily rate: \$50 Weekday daily rate: \$25

Amenities close by:

- charcoal grill
- restrooms
- volleyball
- softball

Alcohol is not permitted at this picnic area.

No pets. Service animals welcome.

To reserve: MetroPicnicReservations@ oregonmetro.gov 503-665-4995 option 0

oregonmetro.gov/bluelake

Picnic area is approximately 600 feet from ADA parking via paved path. Gravel ground surface. Two wheelchair seating spaces. Roughly 50 feet to ADA-compliant restroom along paved path.

Motorized vehicles are not allowed between the parking and picnic areas. Bring a cart or wagon to transport your items to and from your car. People with mobility needs should call in advance to make special arrangements.

## Metro BLUE LAKE REGIONAL PARK