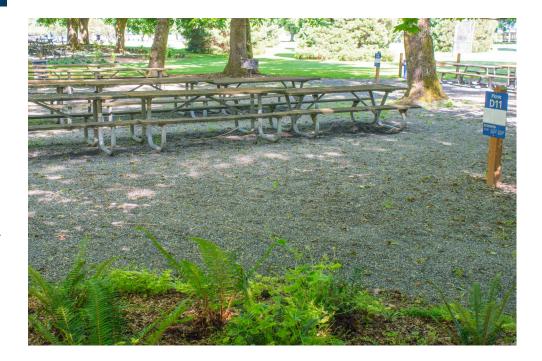

## BLUE LAKE REGIONAL PARK Area D-11

Picnic area is approximately 600 feet from ADA parking via paved path. Gravel ground surface. Two wheelchair seating spaces. Less than 50 feet to ADA-compliant restroom along paved path.

Capacity: 50 people Shelter type: none Weekend daily rate: \$50 Weekday daily rate: \$25

Amenities close by:

- charcoal grill
- restrooms
- volleyball
- softball

Alcohol is not permitted at this picnic area.