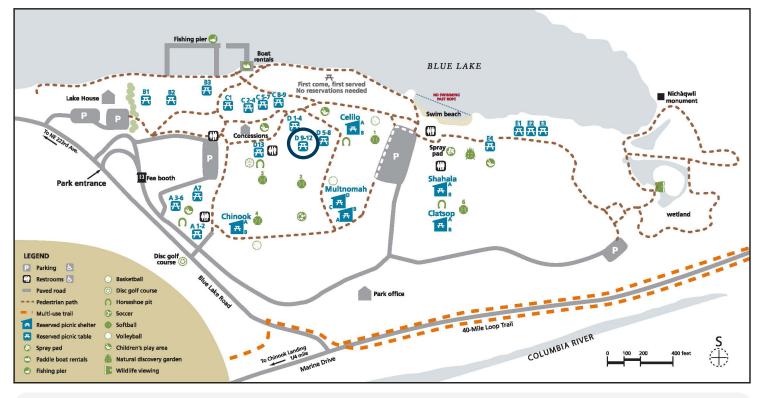

## BLUE LAKE REGIONAL PARK Area D-11

Picnic area is approximately 600 feet from ADA parking via paved path. Gravel ground surface. Two wheelchair seating spaces. Less than 50 feet to ADA-compliant restroom along paved path.

Capacity: 50 people Shelter type: none Weekend daily rate: \$50 Weekday daily rate: \$25

Amenities close by:

- charcoal grill
- restrooms
- volleyball
- softball

Alcohol is not permitted at this picnic area.

Motorized vehicles are not allowed between the parking and picnic areas. Bring a cart or wagon to transport your items to and from your car. People with mobility needs should call in advance to make special arrangements.