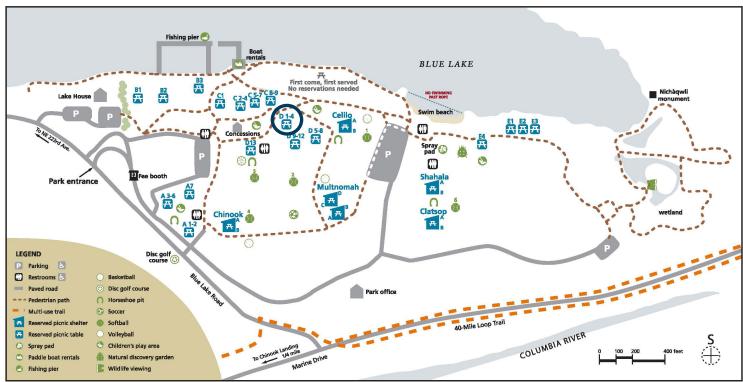

## BLUE LAKE REGIONAL PARK **Area D-1**

Capacity: 100 people Shelter type: canopy Weekend daily rate: \$120 Weekday daily rate: \$50

Amenities close by:

charcoal grill

restrooms

· main play area

Alcohol is not permitted at this picnic area.

No pets. Service animals welcome.

To reserve: MetroPicnicReservations@ oregonmetro.gov 503-665-4995 option 0

oregonmetro.gov/bluelake

Picnic area is approximately 550 feet from ADA parking via paved path. Gravel ground surface. One wheelchair seating space. Less than 100 feet to ADA-compliant restroom along paved path.

Motorized vehicles are not allowed between the parking and picnic areas. Bring a cart or wagon to transport your items to and from your car. People with mobility needs should call in advance to make special arrangements.