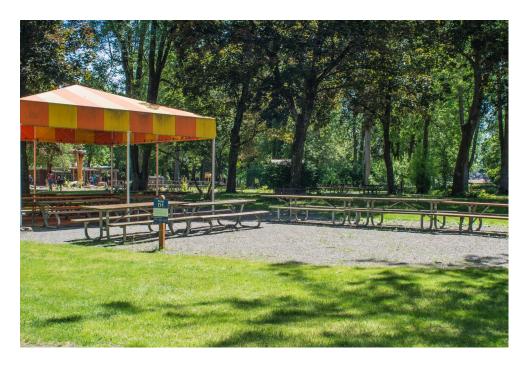

## BLUE LAKE REGIONAL PARK **Area D-1**

Capacity: 100 people Shelter type: canopy Weekend daily rate: \$120 Weekday daily rate: \$50

Amenities close by:

charcoal grill

restrooms

· main play area

Alcohol is not permitted at this picnic area.

No pets. Service animals welcome.

To reserve: MetroPicnicReservations@ oregonmetro.gov 503-665-4995 option 0

oregonmetro.gov/bluelake

Picnic area is approximately 550 feet from ADA parking via paved path. Gravel ground surface. One wheelchair seating space. Less than 100 feet to ADA-compliant restroom along paved path.

Motorized vehicles are not allowed between the parking and picnic areas. Bring a cart or wagon to transport your items to and from your car. People with mobility needs should call in advance to make special arrangements.