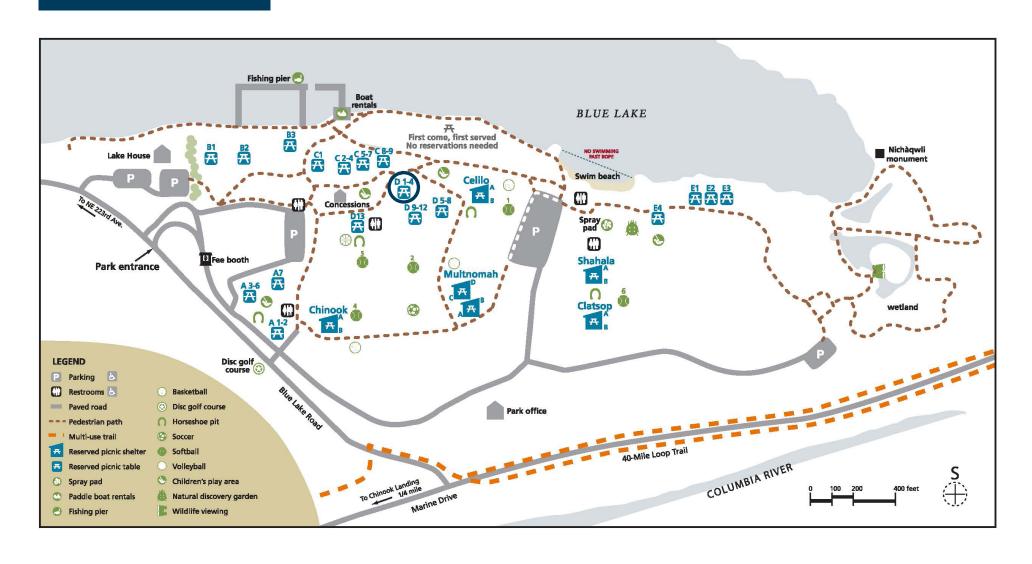

## BLUE LAKE REGIONAL PARK **Area D-1**

Capacity: 100 people Shelter type: canopy Weekend daily rate: \$120 Weekday daily rate: \$50

Amenities close by:

charcoal grill

restrooms

· main play area

Alcohol is not permitted at this picnic area.

No pets. Service animals welcome.

To reserve: MetroPicnicReservations@ oregonmetro.gov 503-665-4995 option 0

oregonmetro.gov/bluelake

Picnic area is approximately 550 feet from ADA parking via paved path. Gravel ground surface. One wheelchair seating space. Less than 100 feet to ADA-compliant restroom along paved path.

Motorized vehicles are not allowed between the parking and picnic areas. Bring a cart or wagon to transport your items to and from your car. People with mobility needs should call in advance to make special arrangements.