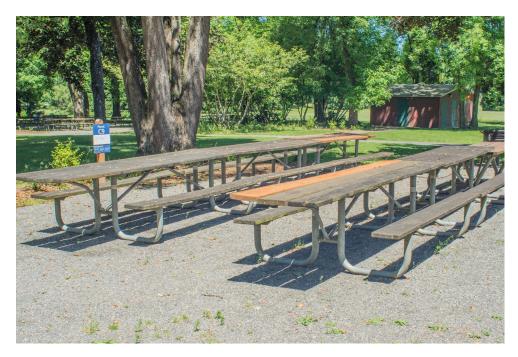

## BLUE LAKE REGIONAL PARK **Area C-9**

Capacity: 50 people Shelter type: none Weekend daily rate: \$50 Weekday daily rate: \$25

Amenities close by:

charcoal grill

children's play area

Alcohol is not permitted at this picnic area.

No pets. Service animals welcome.

To reserve: MetroPicnicReservations@ oregonmetro.gov 503-665-4995 option 0

oregonmetro.gov/bluelake

Picnic area is approximately 350 feet from ADA parking via paved path. Gravel ground surface. One wheelchair seating space. Roughly 75 feet to ADA-compliant restroom along paved path.

Motorized vehicles are not allowed between the parking and picnic areas. Bring a cart or wagon to transport your items to and from your car. People with mobility needs should call in advance to make special arrangements.