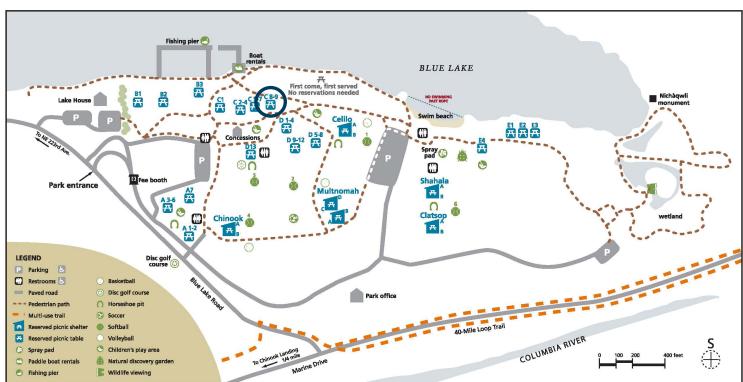

## BLUE LAKE REGIONAL PARK **Area C-9**

Capacity: 50 people Shelter type: none Weekend daily rate: \$50 Weekday daily rate: \$25

Amenities close by:

charcoal grill

children's play area

Alcohol is not permitted at this picnic area.

No pets. Service animals welcome.

To reserve: MetroPicnicReservations@ oregonmetro.gov 503-665-4995 option 0

oregonmetro.gov/bluelake

Picnic area is approximately 350 feet from ADA parking via paved path. Gravel ground surface. One wheelchair seating space. Roughly 75 feet to ADA-compliant restroom along paved path.

Motorized vehicles are not allowed between the parking and picnic areas. Bring a cart or wagon to transport your items to and from your car. People with mobility needs should call in advance to make special arrangements.