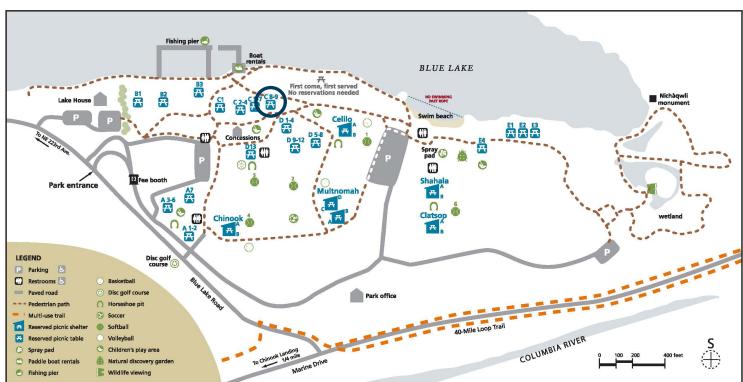

## BLUE LAKE REGIONAL PARK **Area C-8**

Capacity: 50 people Shelter type: none Weekend daily rate: \$50 Weekday daily rate: \$25

Amenities close by:

charcoal grill

children's play area

Alcohol is not permitted at this picnic area.

No pets. Service animals welcome.

To reserve: MetroPicnicReservations@ oregonmetro.gov 503-665-4995 option 0

oregonmetro.gov/bluelake

Picnic area is approximately 375 feet from ADA parking via paved path. Gravel ground surface. No wheelchair seating spaces. Roughly 100 feet to ADA-compliant restroom along paved path.

Motorized vehicles are not allowed between the parking and picnic areas. Bring a cart or wagon to transport your items to and from your car. People with mobility needs should call in advance to make special arrangements.