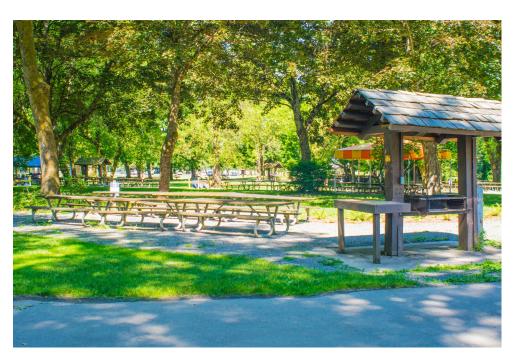

## BLUE LAKE REGIONAL PARK **Area C-8**

Capacity: 50 people Shelter type: none Weekend daily rate: \$50 Weekday daily rate: \$25

Amenities close by:

charcoal grill

children's play area

Alcohol is not permitted at this picnic area.

No pets. Service animals welcome.

To reserve: MetroPicnicReservations@ oregonmetro.gov 503-665-4995 option 0

oregonmetro.gov/bluelake

Picnic area is approximately 375 feet from ADA parking via paved path. Gravel ground surface. No wheelchair seating spaces. Roughly 100 feet to ADA-compliant restroom along paved path.

Motorized vehicles are not allowed between the parking and picnic areas. Bring a cart or wagon to transport your items to and from your car. People with mobility needs should call in advance to make special arrangements.