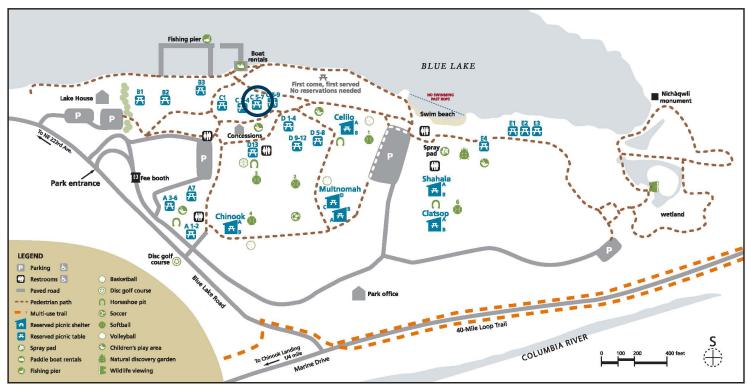

## BLUE LAKE REGIONAL PARK **Area C-7**

Capacity: 50 people Shelter type: none Weekend daily rate: \$50 Weekday daily rate: \$25

Amenities close by:

charcoal grill

children's play area

Alcohol is not permitted at this picnic area.

No pets. Service animals welcome.

To reserve: MetroPicnicReservations@ oregonmetro.gov 503-665-4995 option 0

oregonmetro.gov/bluelake

Picnic area is approximately 400 feet from ADA parking via paved path. Gravel ground surface. One wheelchair seating space. Roughly 175 feet to ADA-compliant restroom along paved path.

Motorized vehicles are not allowed between the parking and picnic areas. Bring a cart or wagon to transport your items to and from your car. People with mobility needs should call in advance to make special arrangements.

## Metro BLUE LAKE REGIONAL PARK