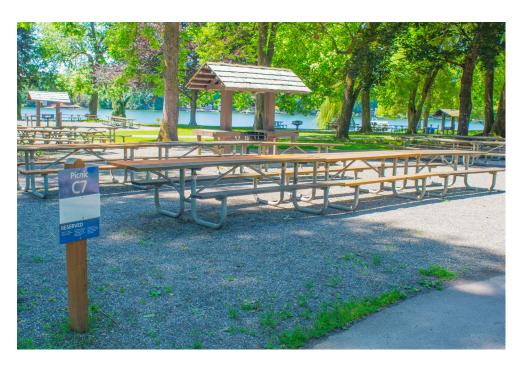

## BLUE LAKE REGIONAL PARK **Area C-7**

Capacity: 50 people Shelter type: none Weekend daily rate: \$50 Weekday daily rate: \$25

Amenities close by:

charcoal grill

children's play area

Alcohol is not permitted at this picnic area.

No pets. Service animals welcome.

To reserve: MetroPicnicReservations@ oregonmetro.gov 503-665-4995 option 0

oregonmetro.gov/bluelake

Picnic area is approximately 400 feet from ADA parking via paved path. Gravel ground surface. One wheelchair seating space. Roughly 175 feet to ADA-compliant restroom along paved path.

Motorized vehicles are not allowed between the parking and picnic areas. Bring a cart or wagon to transport your items to and from your car. People with mobility needs should call in advance to make special arrangements.