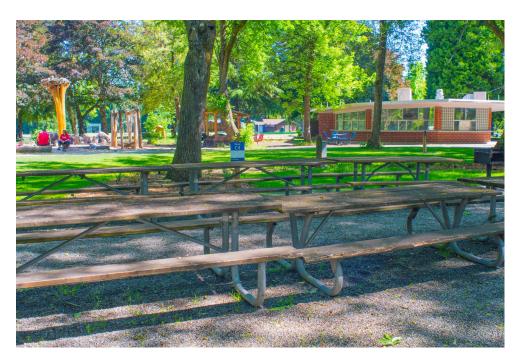

## BLUE LAKE REGIONAL PARK **Area C-4**

Capacity: 50 people Shelter type: none Weekend daily rate: \$50 Weekday daily rate: \$25

Amenities close by:

- · charcoal grill
- · paddle boats
- children's play area

Alcohol is not permitted at this picnic area.

No pets. Service animals welcome.

To reserve: MetroPicnicReservations@ oregonmetro.gov 503-665-4995 option 0

oregonmetro.gov/bluelake

Picnic area is approximately 250 feet from ADA parking via paved path. Gravel ground surface. No wheelchair seating spaces. Roughly 250 feet to ADA-compliant restroom along paved path.

Motorized vehicles are not allowed between the parking and picnic areas. Bring a cart or wagon to transport your items to and from your car. People with mobility needs should call in advance to make special arrangements.