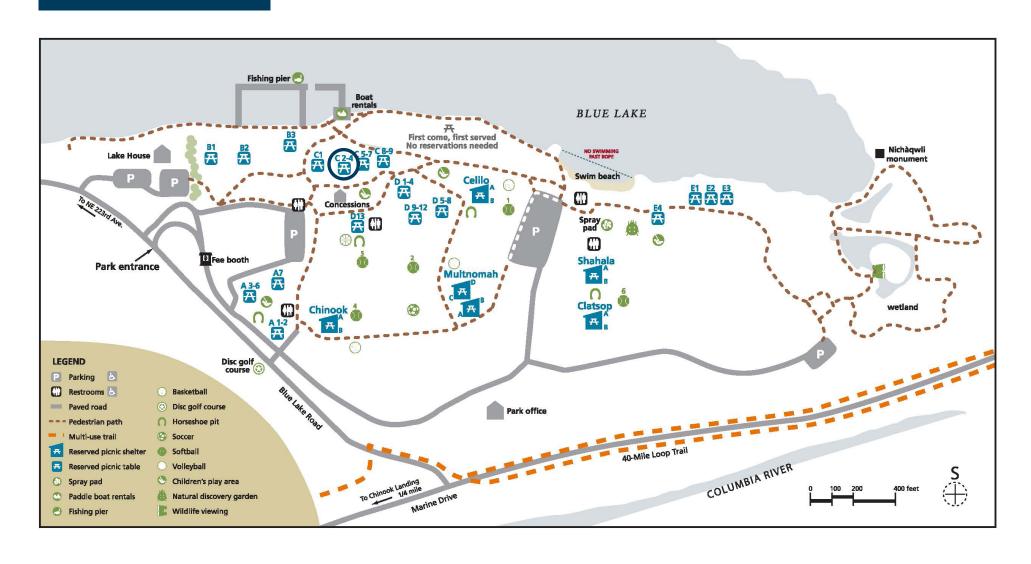

## BLUE LAKE REGIONAL PARK **Area C-4**

Capacity: 50 people Shelter type: none Weekend daily rate: \$50 Weekday daily rate: \$25

Amenities close by:

- · charcoal grill
- · paddle boats
- children's play area

Alcohol is not permitted at this picnic area.

No pets. Service animals welcome.

To reserve: MetroPicnicReservations@ oregonmetro.gov 503-665-4995 option 0

oregonmetro.gov/bluelake

Picnic area is approximately 250 feet from ADA parking via paved path. Gravel ground surface. No wheelchair seating spaces. Roughly 250 feet to ADA-compliant restroom along paved path.

Motorized vehicles are not allowed between the parking and picnic areas. Bring a cart or wagon to transport your items to and from your car. People with mobility needs should call in advance to make special arrangements.