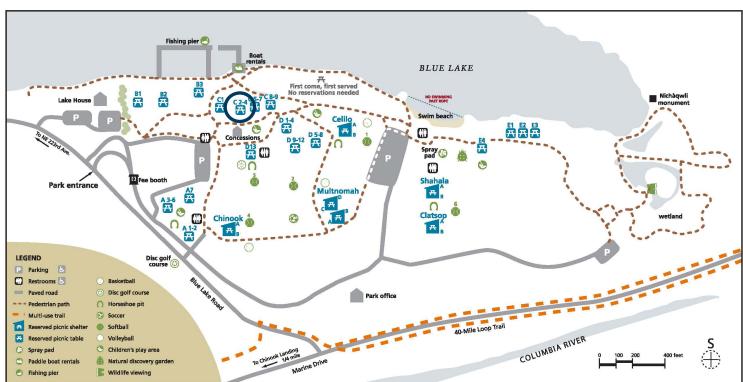

## BLUE LAKE REGIONAL PARK **Area C-4**

Capacity: 50 people Shelter type: none Weekend daily rate: \$50 Weekday daily rate: \$25

Amenities close by:

- · charcoal grill
- · paddle boats
- children's play area

Alcohol is not permitted at this picnic area.

No pets. Service animals welcome.

To reserve: MetroPicnicReservations@ oregonmetro.gov 503-665-4995 option 0

oregonmetro.gov/bluelake

Picnic area is approximately 250 feet from ADA parking via paved path. Gravel ground surface. No wheelchair seating spaces. Roughly 250 feet to ADA-compliant restroom along paved path.

Motorized vehicles are not allowed between the parking and picnic areas. Bring a cart or wagon to transport your items to and from your car. People with mobility needs should call in advance to make special arrangements.