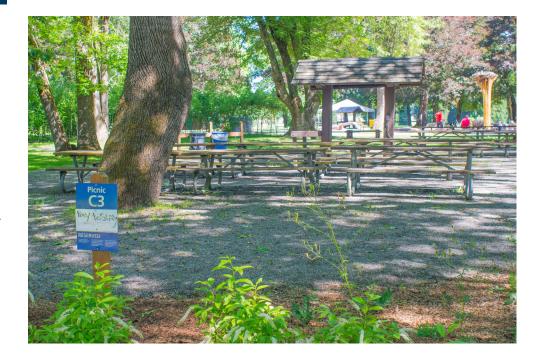

## BLUE LAKE REGIONAL PARK Area C-3

Picnic area is approximately 250 feet from ADA parking via paved path. Gravel ground surface. No wheelchair seating spaces. Roughly 250 feet to ADA-compliant restroom along paved path.

Motorized vehicles are not allowed between the parking and picnic areas. Bring a cart or wagon to transport your items to and from your car. People with mobility needs should call in advance to make special arrangements.