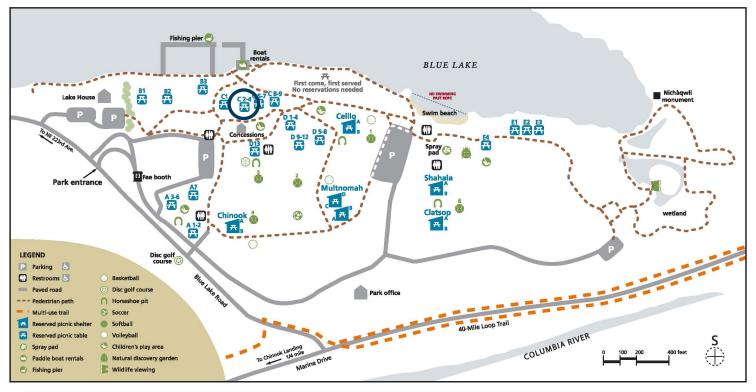

Capacity: 50 people Shelter type: none Weekend daily rate: \$50 Weekday daily rate: \$25

Amenities close by:

- charcoal grill
- paddle boats
- children's play area

Alcohol is not permitted at this picnic area.

## BLUE LAKE REGIONAL PARK Area C-3

Picnic area is approximately 250 feet from ADA parking via paved path. Gravel ground surface. No wheelchair seating spaces. Roughly 250 feet to ADA-compliant restroom along paved path.

Motorized vehicles are not allowed between the parking and picnic areas. Bring a cart or wagon to transport your items to and from your car. People with mobility needs should call in advance to make special arrangements.