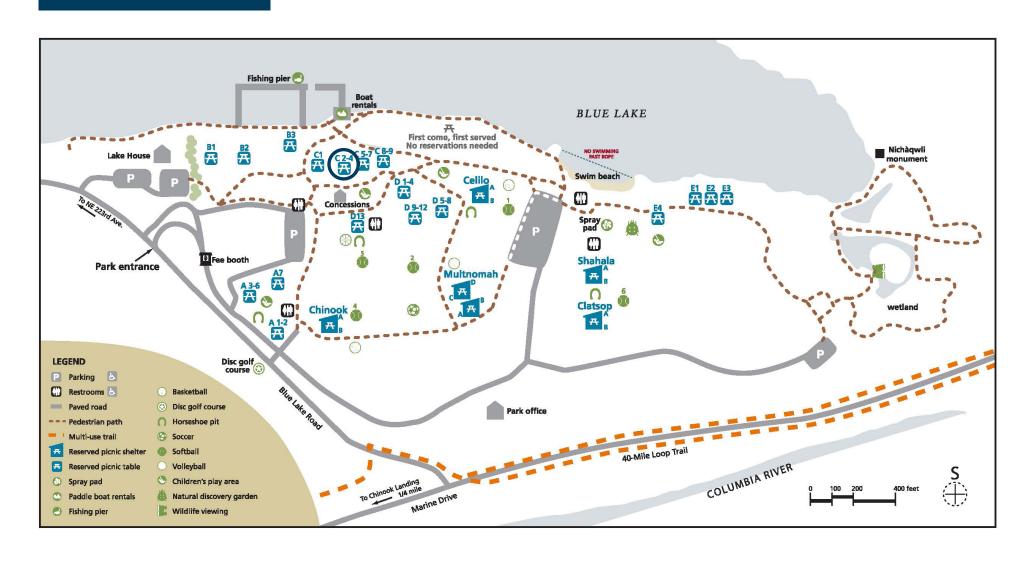

## BLUE LAKE REGIONAL PARK **Area C-2**

Capacity: 50 people Shelter type: none Weekend daily rate: \$50 Weekday daily rate: \$25

Amenities close by:

- charcoal grill
- · paddle boats
- children's play area

Alcohol is not permitted at this picnic area.

No pets. Service animals welcome.

To reserve: MetroPicnicReservations@ oregonmetro.gov 503-665-4995 option 0

oregonmetro.gov/bluelake

Picnic area is approximately 200 feet from ADA parking via paved path. Gravel ground surface. One wheelchair seating space. Roughly 250 feet to ADA-compliant restroom along paved path.

Motorized vehicles are not allowed between the parking and picnic areas. Bring a cart or wagon to transport your items to and from your car. People with mobility needs should call in advance to make special arrangements.