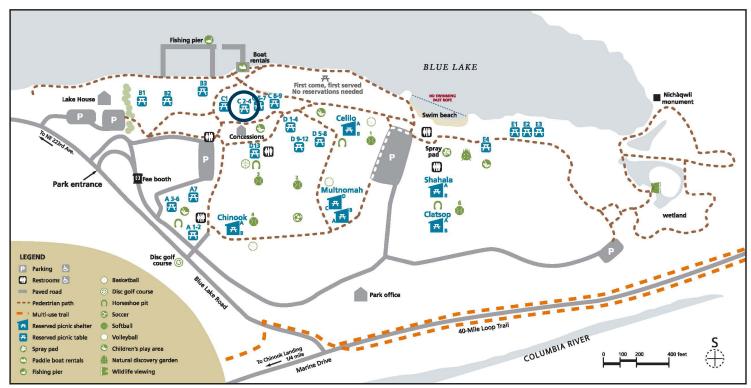

## BLUE LAKE REGIONAL PARK **Area C-2**

Capacity: 50 people Shelter type: none Weekend daily rate: \$50 Weekday daily rate: \$25

Amenities close by:

- charcoal grill
- · paddle boats
- children's play area

Alcohol is not permitted at this picnic area.

No pets. Service animals welcome.

To reserve: MetroPicnicReservations@ oregonmetro.gov 503-665-4995 option 0

oregonmetro.gov/bluelake

Picnic area is approximately 200 feet from ADA parking via paved path. Gravel ground surface. One wheelchair seating space. Roughly 250 feet to ADA-compliant restroom along paved path.

Motorized vehicles are not allowed between the parking and picnic areas. Bring a cart or wagon to transport your items to and from your car. People with mobility needs should call in advance to make special arrangements.