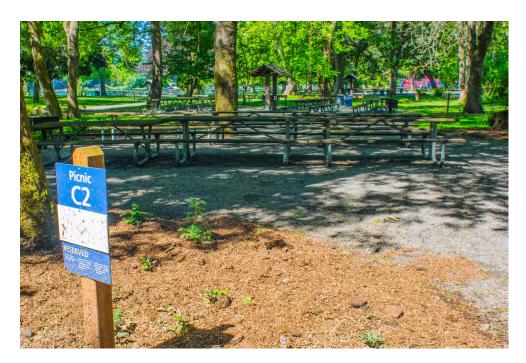

## BLUE LAKE REGIONAL PARK **Area C-2**

Capacity: 50 people Shelter type: none Weekend daily rate: \$50 Weekday daily rate: \$25

Amenities close by:

- charcoal grill
- · paddle boats
- children's play area

Alcohol is not permitted at this picnic area.

No pets. Service animals welcome.

To reserve: MetroPicnicReservations@ oregonmetro.gov 503-665-4995 option 0

oregonmetro.gov/bluelake

Picnic area is approximately 200 feet from ADA parking via paved path. Gravel ground surface. One wheelchair seating space. Roughly 250 feet to ADA-compliant restroom along paved path.

Motorized vehicles are not allowed between the parking and picnic areas. Bring a cart or wagon to transport your items to and from your car. People with mobility needs should call in advance to make special arrangements.