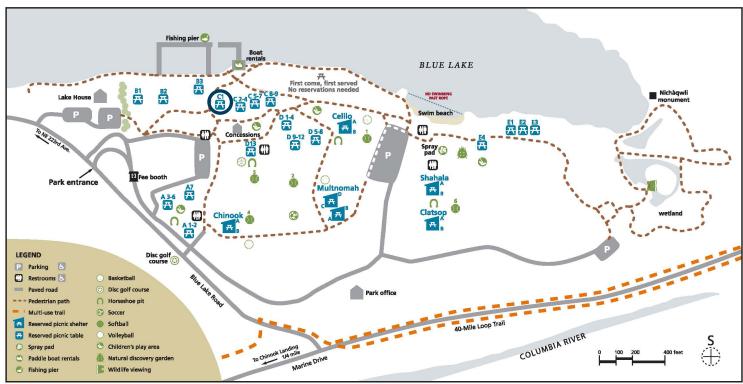

## BLUE LAKE REGIONAL PARK **Area C-1**

Capacity: 50 people Shelter type: none Weekend daily rate: \$50 Weekday daily rate: \$25

Amenities close by:

- charcoal grill
- · fishing pier
- paddle boats
- children's play area

## Metro BLUE LAKE REGIONAL PARK