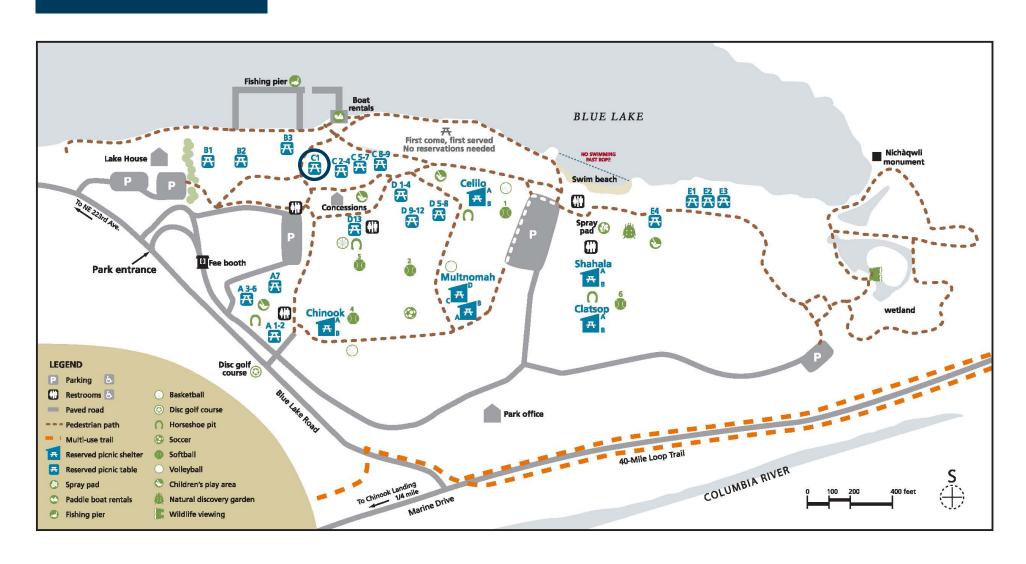

## BLUE LAKE REGIONAL PARK **Area C-1**

Capacity: 50 people Shelter type: none Weekend daily rate: \$50 Weekday daily rate: \$25

Amenities close by:

- charcoal grill
- · fishing pier
- paddle boats
- children's play area

## Metro BLUE LAKE REGIONAL PARK