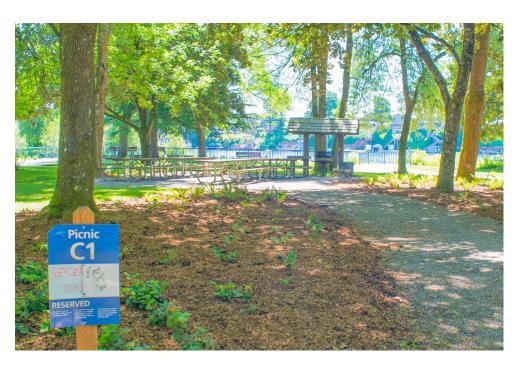

## BLUE LAKE REGIONAL PARK **Area C-1**

Capacity: 50 people Shelter type: none Weekend daily rate: \$50 Weekday daily rate: \$25

Amenities close by:

- charcoal grill
- · fishing pier
- paddle boats
- children's play area

Alcohol is not permitted at this picnic area.

No pets. Service animals welcome.

To reserve: MetroPicnicReservations@ oregonmetro.gov 503-665-4995 option 0

oregonmetro.gov/bluelake

Picnic area is approximately 200 feet from ADA parking via paved path. Gravel ground surface. One wheelchair seating space. Roughly 250 feet to ADA-compliant restroom along paved path.

Motorized vehicles are not allowed between the parking and picnic areas. Bring a cart or wagon to transport your items to and from your car. People with mobility needs should call in advance to make special arrangements.