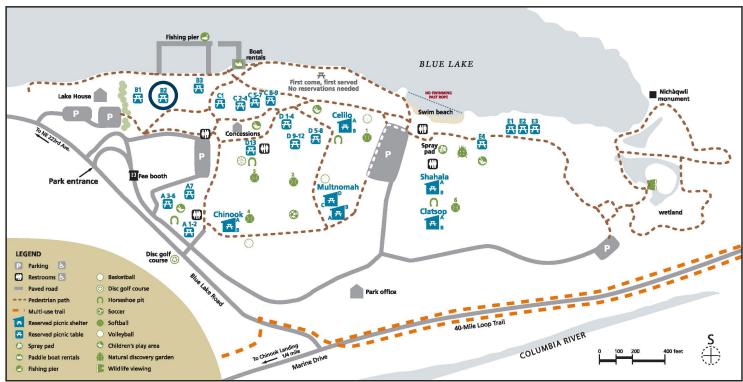

## BLUE LAKE REGIONAL PARK **Area B-2**

Capacity: 50 people Shelter type: canopy Weekend daily rate: \$100 Weekday daily rate: \$50

Amenities close by:

· charcoal grill

fishing pier

Alcohol allowed with paid permit.

No pets. Service animals welcome.

To reserve: MetroPicnicReservations@ oregonmetro.gov 503-665-4995 option 0 oregonmetro.gov/bluelake

Picnic area is approximately 450 feet from ADA parking via paved path. Grass separates path and picnic area. Loose gravel and dirt ground surface. One wheelchair seating space. Roughly 400 feet to ADA-compliant restroom along paved path.

Motorized vehicles are not allowed between the parking and picnic areas. Bring a cart or wagon to transport your items to and from your car. People with mobility needs should call in advance to make special arrangements.