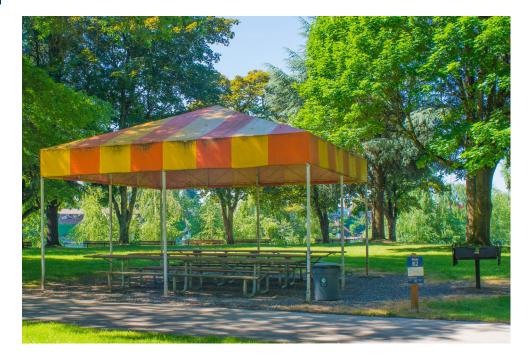

## BLUE LAKE REGIONAL PARK **Area B-2**

Capacity: 50 people Shelter type: canopy Weekend daily rate: \$100 Weekday daily rate: \$50

Amenities close by:

· charcoal grill

fishing pier

Alcohol allowed with paid permit.

No pets. Service animals welcome.

To reserve: MetroPicnicReservations@ oregonmetro.gov 503-665-4995 option 0 oregonmetro.gov/bluelake

Picnic area is approximately 450 feet from ADA parking via paved path. Grass separates path and picnic area. Loose gravel and dirt ground surface. One wheelchair seating space. Roughly 400 feet to ADA-compliant restroom along paved path.

Motorized vehicles are not allowed between the parking and picnic areas. Bring a cart or wagon to transport your items to and from your car. People with mobility needs should call in advance to make special arrangements.