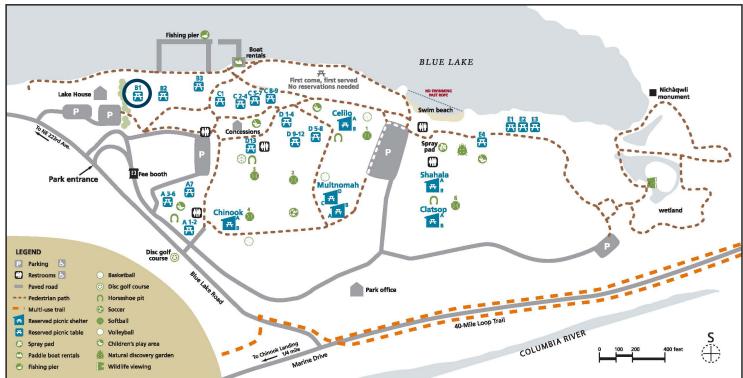

## BLUE LAKE REGIONAL PARK Area B-1

Capacity: 200 people Shelter type: none Weekend daily rate: \$165 Weekday daily rate: \$50

Amenities close by:

charcoal grill

fishing pier

Alcohol allowed with paid permit.

No pets. Service animals welcome.

To reserve: MetroPicnicReservations@ oregonmetro.gov/bluelake

oregonmetro.gov 503-665-4995 option 0

Picnic area is approximately 550 feet from ADA parking via paved path. Grass separates path and picnic area. Large gravel and dirt ground surface framed in wood approximately 3" high. Four wheelchair seating spaces. Roughly 500 feet to ADA-compliant restroom along grass and paved path.

Motorized vehicles are not allowed between the parking and picnic areas. Bring a cart or wagon to transport your items to and from your car. People with mobility needs should call in advance to make special arrangements.

## Metro BLUE LAKE REGIONAL PARK