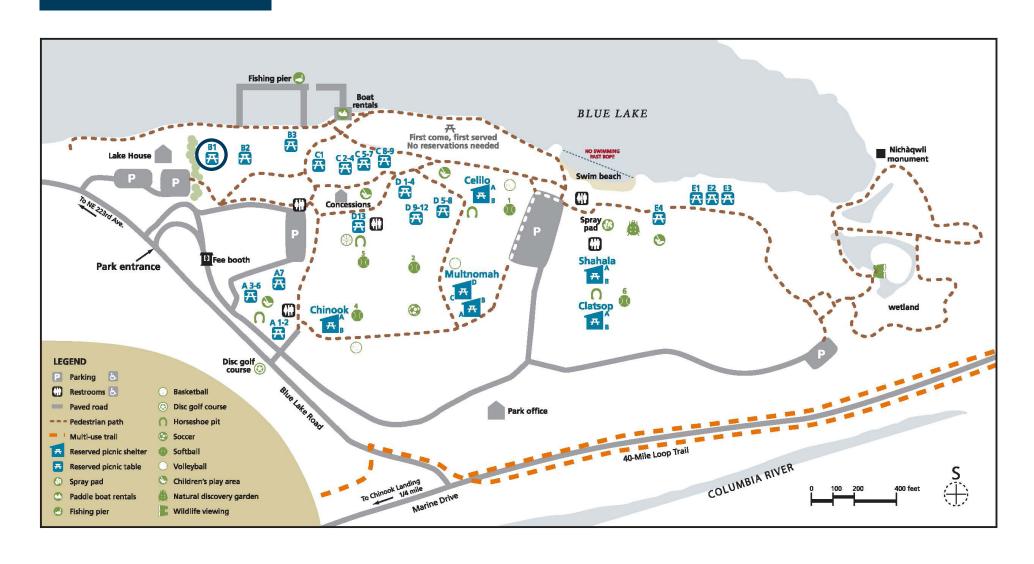

## BLUE LAKE REGIONAL PARK Area B-1

Capacity: 200 people Shelter type: none Weekend daily rate: \$165 Weekday daily rate: \$50

Amenities close by:

charcoal grill

fishing pier

Alcohol allowed with paid permit.

No pets. Service animals welcome.

To reserve: MetroPicnicReservations@ oregonmetro.gov/bluelake

oregonmetro.gov 503-665-4995 option 0

Picnic area is approximately 550 feet from ADA parking via paved path. Grass separates path and picnic area. Large gravel and dirt ground surface framed in wood approximately 3" high. Four wheelchair seating spaces. Roughly 500 feet to ADA-compliant restroom along grass and paved path.

Motorized vehicles are not allowed between the parking and picnic areas. Bring a cart or wagon to transport your items to and from your car. People with mobility needs should call in advance to make special arrangements.

## Metro BLUE LAKE REGIONAL PARK