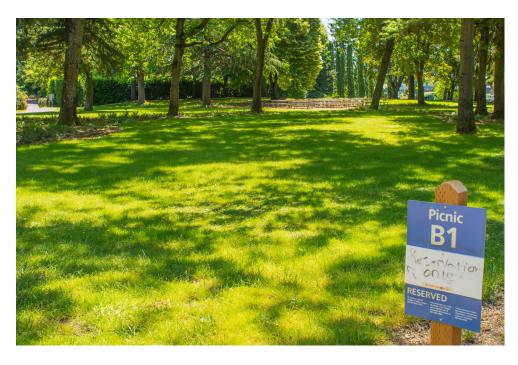

## BLUE LAKE REGIONAL PARK Area B-1

Capacity: 200 people Shelter type: none Weekend daily rate: \$165 Weekday daily rate: \$50

Amenities close by:

charcoal grill

fishing pier

Alcohol allowed with paid permit.

No pets. Service animals welcome.

To reserve: MetroPicnicReservations@ oregonmetro.gov/bluelake

oregonmetro.gov 503-665-4995 option 0

Picnic area is approximately 550 feet from ADA parking via paved path. Grass separates path and picnic area. Large gravel and dirt ground surface framed in wood approximately 3" high. Four wheelchair seating spaces. Roughly 500 feet to ADA-compliant restroom along grass and paved path.

Motorized vehicles are not allowed between the parking and picnic areas. Bring a cart or wagon to transport your items to and from your car. People with mobility needs should call in advance to make special arrangements.