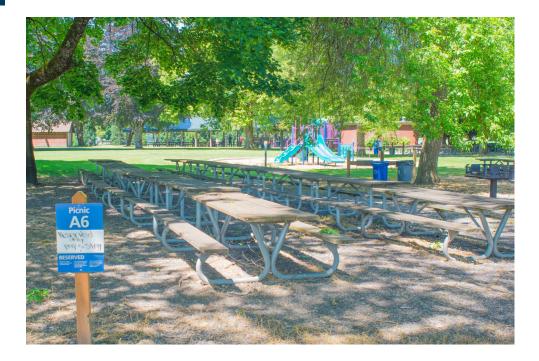

## BLUE LAKE REGIONAL PARK **Area A-6**

Picnic area is approximately 250 feet from ADA parking via paved path. Grass separates path and picnic area. Large gravel ground surface. One wheelchair seating space. Roughly 175 feet to ADA-compliant restroom via grass.

Capacity: 100 people Shelter type: none Weekend daily rate: \$65 Weekday daily rate: \$25

Amenities close by:

- charcoal grill
- restrooms
- parking
- children's play area

Alcohol is not permitted at this picnic area.

Motorized vehicles are not allowed between the parking and picnic areas. Bring a cart or wagon to transport your items to and from your car. People with mobility needs should call in advance to make special arrangements.