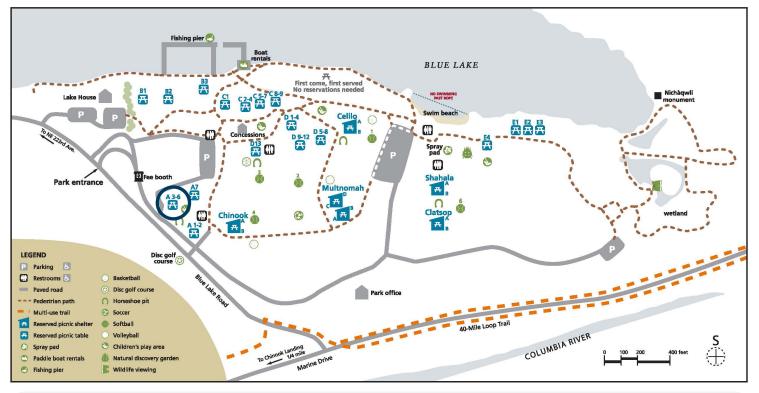

## BLUE LAKE REGIONAL PARK **Area A-6**

Picnic area is approximately 250 feet from ADA parking via paved path. Grass separates path and picnic area. Large gravel ground surface. One wheelchair seating space. Roughly 175 feet to ADA-compliant restroom via grass.

Capacity: 100 people Shelter type: none Weekend daily rate: \$65 Weekday daily rate: \$25

Amenities close by:

- charcoal grill
- restrooms
- parking
- children's play area

Alcohol is not permitted at this picnic area.

Motorized vehicles are not allowed between the parking and picnic areas. Bring a cart or wagon to transport your items to and from your car. People with mobility needs should call in advance to make special arrangements.